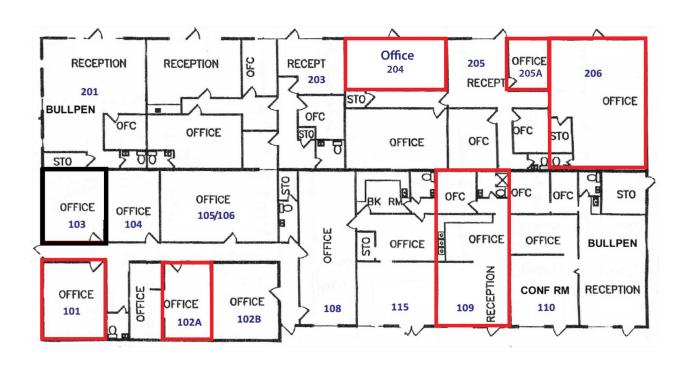

#### **AVAILABLE SPACES**

| Suite      | SF Available | Lease Rate      |
|------------|--------------|-----------------|
| Suite 101  | 252          | \$11.00 SF/yr   |
| Suite 102A | 338          | \$310 per month |
| Suite 109  | 500          | \$11.00 SF/yr   |
| Suite 204  | 550          | \$600 per month |
| Suite 205A | 250          | \$300 per month |
| Suite 206  | 700          | \$650 per month |
|            |              |                 |