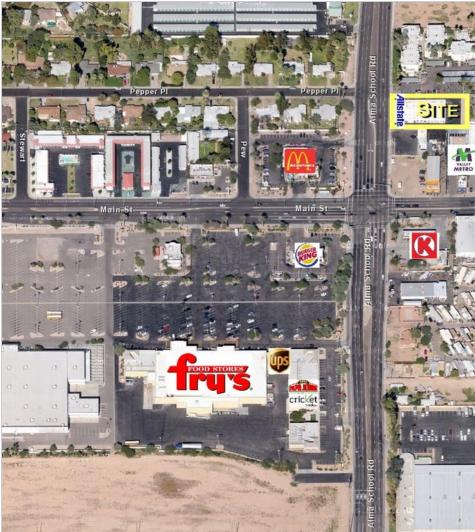

#### **PROPERTY SUMMARY**

Available SF: 250 - 700 SF \$11.00 - 14.40 SF/yr (Full Service) Lease Rate: **Building Size:** 10,050 SF

Zoning: C-2

**Cross Streets:** N of NEC Alma School Rd & Main Street

#### PROPERTY OVERVIEW

Mesa office suites available from \$195-\$650 per month. Alma School Road frontage with fantastic visibility and high traffic counts. Property is adjacent to the Alma School Road light rail station that is a key piece of the Mesa Downtown Focus project allowing passengers from across the valley access to the many offices, shops, restaurants, museums and other cultural attractions in the corridor.

#### **PROPERTY HIGHLIGHTS**

- Adjacent to Alma School Light Rail Station
- Alma School Road Frontage; Fantastic Visibility
- Alma School Road Traffic Count Exceeds 23,000 Vehicles Per Day
- Covered Parking Available
- Door Entry Signage Available
- Within 2 Miles of the US-60 Superstition, Loop 101 & Loop 202 Freeways