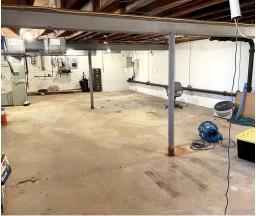

### PROPERTY HIGHLIGHTS

- New roof installed.
- Sale is as is with buyer's right to inspection.
- Property has full basement.
- Easy access to train station with trains running to New York, Philadelphia and Trenton.
- Street parking and parking in the rear of building.
- Several restaurants and diners, as well as retail businesses to choose from on High Street and Route 130.
- Real estate taxes \$4,197.90 (2022)

### ADDITIONAL PHOTOS

William Sitar Sr. | O: 732.283.9000 | C: 908.510.9600 | sitar@sitarcompany.com

Worldwide Real Estate Services Since 1978

307 W. Broad Street, Burlington, NJ 08016