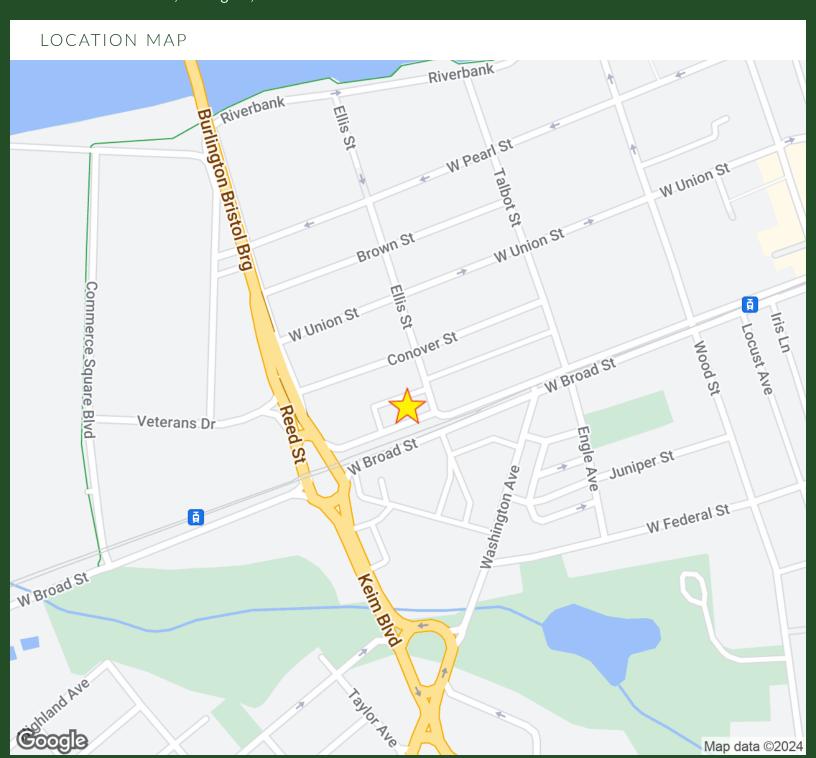

### LOCATION DESCRIPTION

Located in close proximity to Route 130 and Burlington Bristol **Bridge** 

| OFFERING SUMMARY |           |
|------------------|-----------|
| SALE PRICE:      | \$165,000 |
| BUILDING SIZE:   | 1,225 SF  |

### EXTERIOR AND AERIAL MAP

William Sitar Sr. | O: 732.283.9000 | C: 908.510.9600 | sitar@sitarcompany.com

Worldwide Real Estate Services Since 1978

307 W. Broad Street, Burlington, NJ 08016