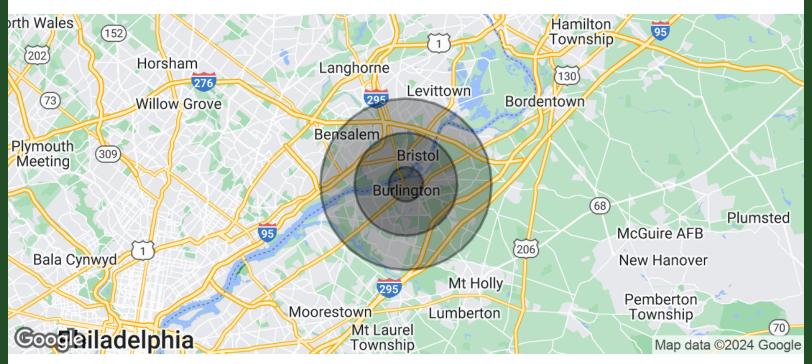

### DEMOGRAPHICS MAP & REPORT

| POPULATION           | 1 MILE | 3 MILES | 5 MILES |
|----------------------|--------|---------|---------|
| TOTAL POPULATION     | 8,123  | 72,469  | 172,372 |
| AVERAGE AGE          | 42.1   | 40.2    | 40.9    |
| AVERAGE AGE (MALE)   | 40.9   | 38.6    | 38.4    |
| AVERAGE AGE (FEMALE) | 41.8   | 40.7    | 42.2    |

| HOUSEHOLDS & INCOME                                  | 1 MILE    | 3 MILES   | 5 MILES   |
|------------------------------------------------------|-----------|-----------|-----------|
| TOTAL HOUSEHOLDS                                     | 3,512     | 29,583    | 69,794    |
| # OF PERSONS PER HH                                  | 2.3       | 2.4       | 2.5       |
| AVERAGE HH INCOME                                    | \$75,998  | \$79,909  | \$86,671  |
| AVERAGE HOUSE VALUE                                  | \$200,124 | \$214,220 | \$226,210 |
| * Damographic data derived from 2020 ACS - US Consus |           |           |           |

\* Demographic data derived from 2020 ACS - US Census

TCN WORLDWIDE BEAL ESTATE SERVICES

William Sitar Sr. | O: 732.283.9000 | C: 908.510.9600 | sitar@sitarcompany.com

OFFICE FOR SALE