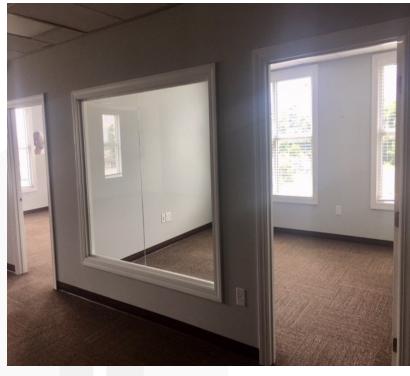

Highway 31 and Highway 17 Business. Don't miss your opportunity to

Lot Size: 1.77 Acres

Executive Suites G & E are available. All offices have huge windows, natural light, elevator access, plenty of parking, beautiful finishes and great visibility.

Executive suite leases are inclusive of furniture, all utilities and internet, Priced at \$550.00 per

lease space in this well appointed newly upfitted Office Building!

Year Built: 2008

month with access to a board room and break room.

Building Size: 36,000 SF

PROPERTY HIGHLIGHTSBrand New Modern Interior

• Elevator

· Ample Surface Parking

Break Room and Boardroom

OC

24 Hour Key Card Entry

• - Keyless After Hour Entry

OFFICE BUILDING FOR LEASE

Renovated:

Zoning:



## **Suite 203**



















# Tideland Commercial