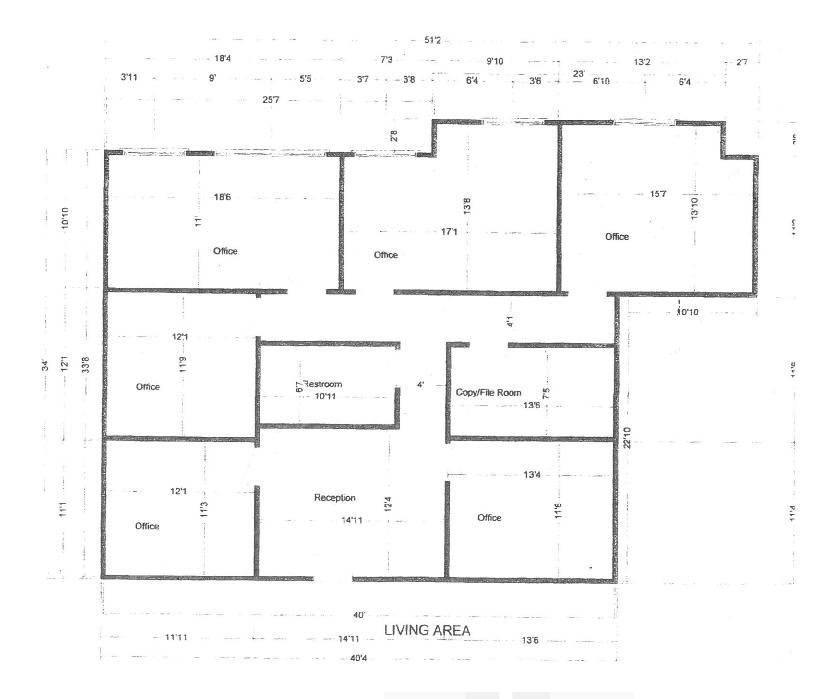

North Myrtle Beach with

convenient access to Highway 31 and Highway 17 Business. Don't miss your opportunity to

Lot Size: 1.77 Acres

Executive Suites G & E are available. All offices have huge windows, natural light, elevator access, plenty of parking, beautiful finishes and great visibility.

Executive suite leases are inclusive of furniture, all utilities and internet, Priced at \$550.00 per

lease space in this well appointed newly upfitted Office Building!

Year Built: 2008

month with access to a board room and break room.

Building Size: 36,000 SF

PROPERTY HIGHLIGHTSBrand New Modern Interior

• Elevator

· Ample Surface Parking

Break Room and Boardroom

OC

24 Hour Key Card Entry

• - Keyless After Hour Entry

OFFICE BUILDING FOR LEASE

Renovated:

Zoning:



## **Suite 203**



















# Tideland Commercial