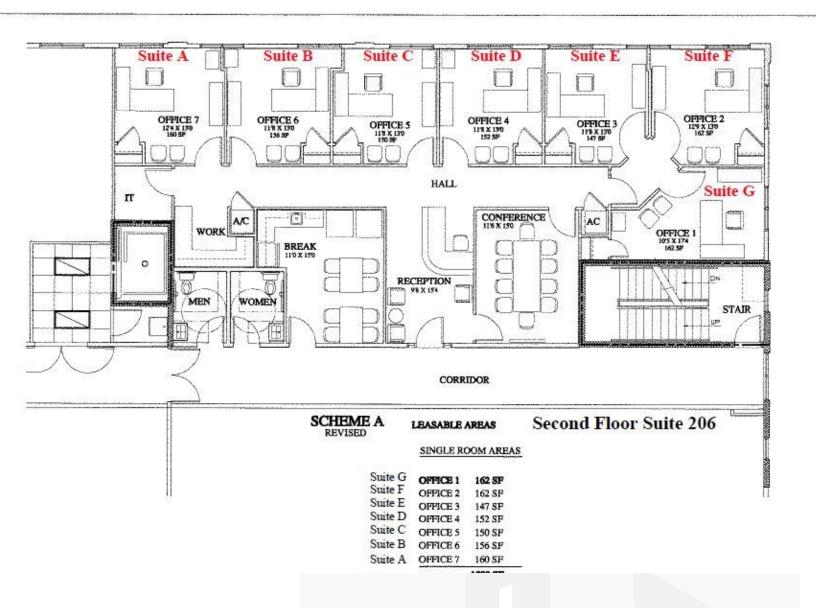

#### **OFFERING SUMMARY**

Available SF: 147 - 6,000 SF

Lease Rate: \$14/SF Base+ CAM

Executive Suites \$550/

(ecutive Suites \$550/

Suite 203 (1,761 SF; \$14/SF Plus CAM)

**PROPERTY OVERVIEW** 

Suite 301 (6,000 SF; \$14/SF Plus CAM) Can be subdivide into two 3,000 SF spaces

Lot Size: 1.77 Acres

Executive Suites G & E are available. All offices have huge windows, natural light, elevator access, plenty of parking, beautiful finishes and great visibility.

Executive suite leases are inclusive of furniture, all utilities and internet, Priced at \$550.00 per