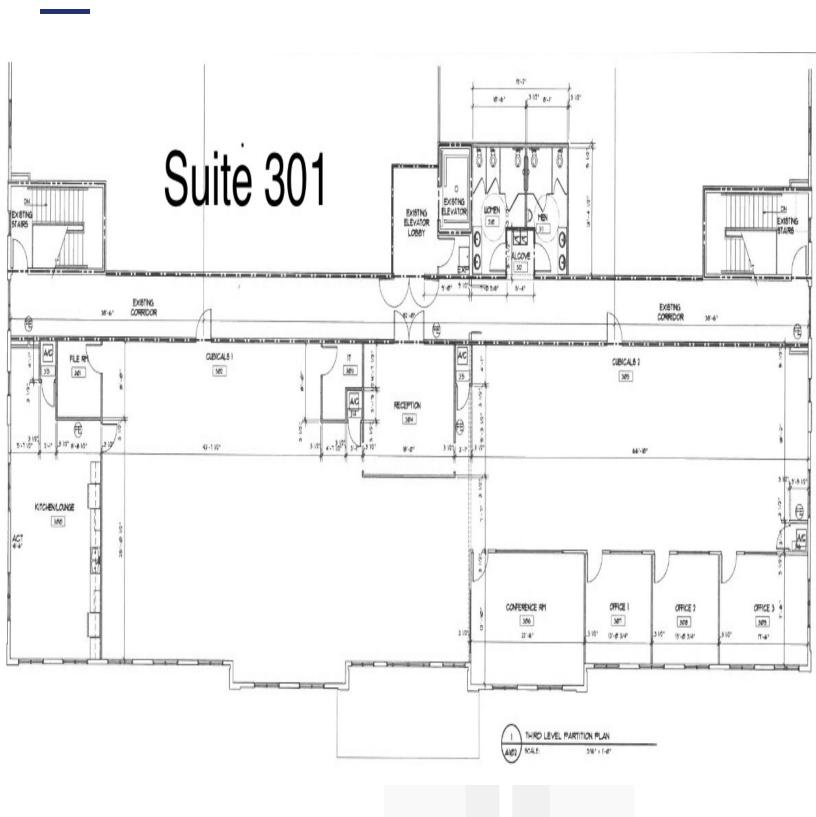

#### **OFFERING SUMMARY**

Available SF: 147 - 6,000 SF

Lease Rate: \$14/SF Base+ CAM

Executive Suites \$550/

(ecutive Suites \$550/

Suite 203 (1,761 SF; \$14/SF Plus CAM)

**PROPERTY OVERVIEW** 

Suite 301 (6,000 SF; \$14/SF Plus CAM) Can be subdivide into two 3,000 SF spaces