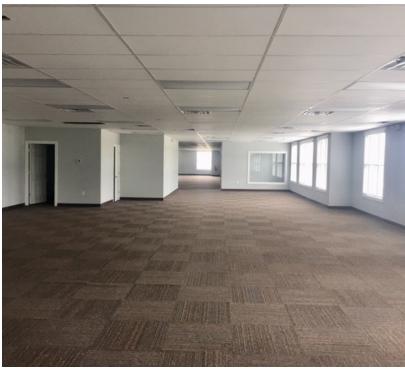

This is a beautiful 3 story office building with Class A Office Space for lease. This building is 36,000 square feet on 1.77 acres and is located in the heart of North Myrtle Beach with

convenient access to Highway 31 and Highway 17 Business. Don't miss your opportunity to

Lot Size: 1.77 Acres

Executive Suites G & E are available. All offices have huge windows, natural light, elevator access, plenty of parking, beautiful finishes and great visibility.

Executive suite leases are inclusive of furniture, all utilities and internet, Priced at \$550.00 per