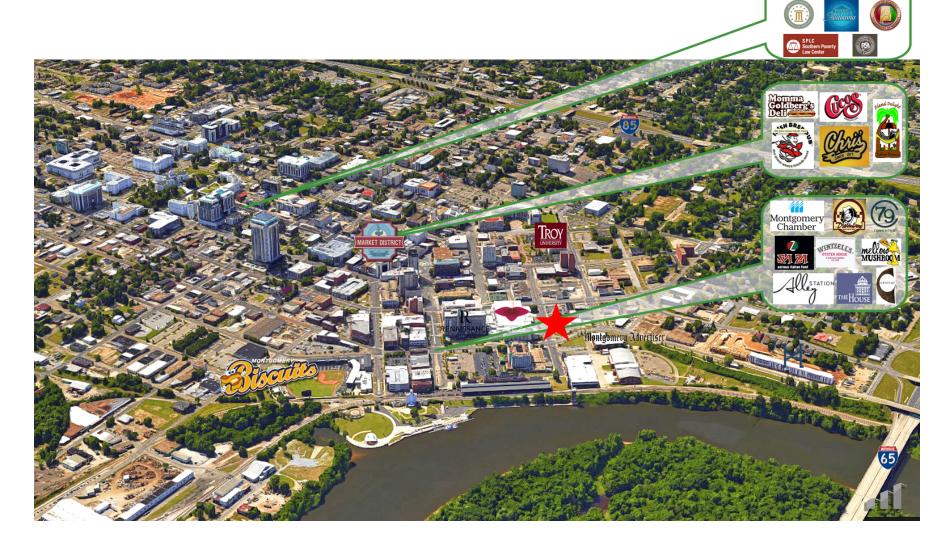

### **PROPERTY HIGHLIGHTS**

- 3.2 Miles from Maxwell Air Force Base: Serving 25,000+
- Convenient to all cars coming from I--65 to Downtown
- 600+ Residential Units existing and more in development
- 35,826 CBD Employees in a 1 mile radius

- 4000+ Students enrolled at Troy University Montgomery within 3 blocks
- 893 Hotel Rooms in Downtown, 600 within 3 blocks
- 2 New Boutique Hotels in Development
- · Option for Drive Thru with Parking