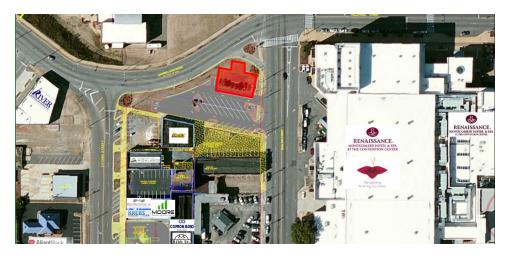

### **OFFERING SUMMARY**

Available SF: 2.000 SF

Lease Rate: Contact Agent

Lot Size: 0.62 Acres

Zoning: T5 Smart Code

Submarket: CBD

### **PROPERTY HIGHLIGHTS**

- 3.2 Miles from Maxwell Air Force Base: Serving 25,000+
- Convenient to all cars coming from I--65 to Downtown
- 600+ Residential Units existing and more in development
- 35,826 CBD Employees in a 1 mile radius

- 4000+ Students enrolled at Troy University Montgomery within 3 blocks
- 893 Hotel Rooms in Downtown, 600 within 3 blocks
- 2 New Boutique Hotels in Development
- · Option for Drive Thru with Parking