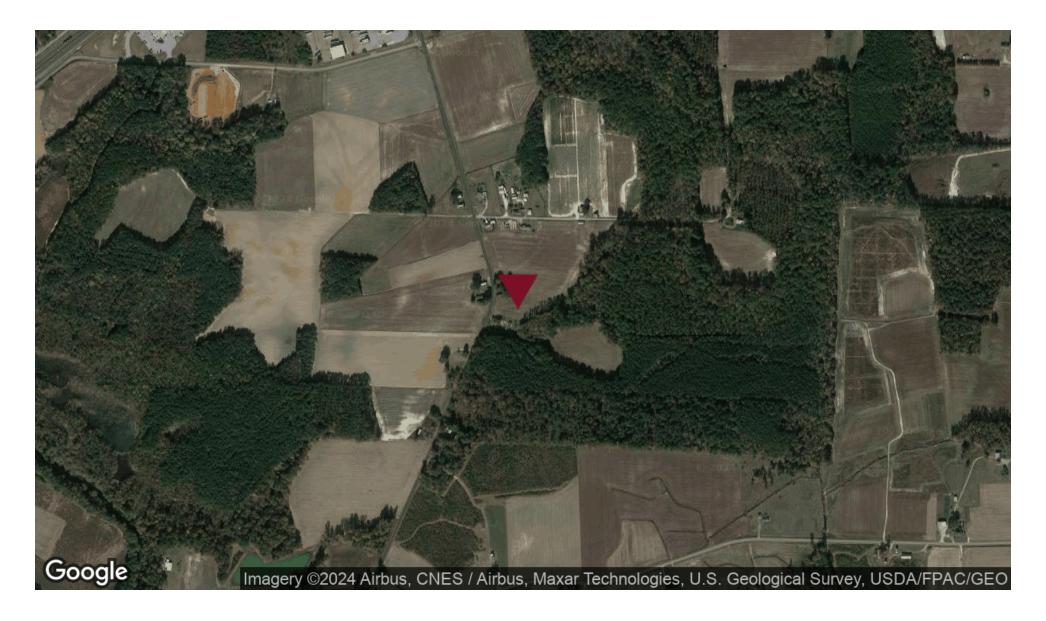

## **PROPERTY OVERVIEW**

Parcel has total of 41.59 acreage with approximately 13 ac cleared (Those numbers will need to be verified by surveying). County water available. Property on both sides of Princeton-Kenly Road. Flying J Truckstop is on this road. Other side of bridge is TA Truckstop, fast-food and hospitality. Corner cross from Flying J Truckstop is U/C. at this time.

## PROPERTY DESCRIPTION

Parcel has total of 41.59 acreage with approximately 13 ac cleared (Those numbers will need to be verified by surveying). County water available. Property on both sides of Princeton-Kenly Road. Flying J Truckstop is on this road. Other side of bridge is TA Truckstop, fast-food and hospitality. Corner cross from Flying J Truckstop is U/C. at this time.

### LOCATION DESCRIPTION

Parcel is located approximately 1/4 mile from Flying J Truckstop. Truckstop of America is on the opposite side of exit 106 I-95. Property is located on both sides of Princeton-Kenly Road.

## SITE DESCRIPTION

Single -Family, warehouses are best for this area. Located approximately 1/4 mile from I-95 Exit 106. Near Flying J Truckstop, over bridge is TA Truckstop, fast-food, and hospitality.