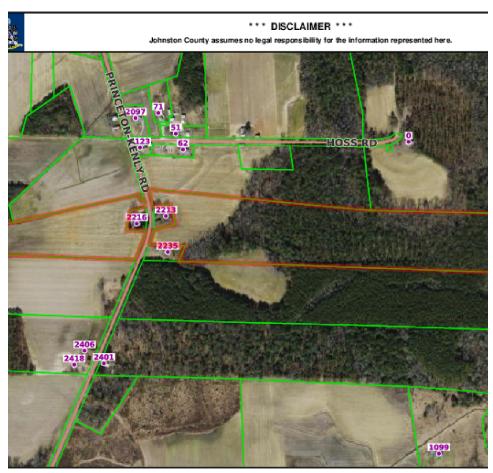

## **PROPERTY OVERVIEW**

Parcel has total of 41.59 acreage with approximately 13 ac cleared (Those numbers will need to be verified by surveying). County water available. Property on both sides of Princeton-Kenly Road. Flying J Truckstop is on this road. Other side of bridge is TA Truckstop, fast-food and hospitality. Corner cross from Flying J Truckstop is U/C. at this time.

## PROPERTY DESCRIPTION

Parcel has total of 41.59 acreage with approximately 13 ac cleared (Those numbers will need to be verified by surveying). County water available. Property on both sides of Princeton-Kenly Road. Flying J Truckstop is on this road. Other side of bridge is TA Truckstop, fast-food and hospitality. Corner cross from Flying J Truckstop is U/C. at this time.

### LOCATION DESCRIPTION

Parcel is located approximately 1/4 mile from Flying J Truckstop. Truckstop of America is on the opposite side of exit 106 I-95. Property is located on both sides of Princeton-Kenly Road.