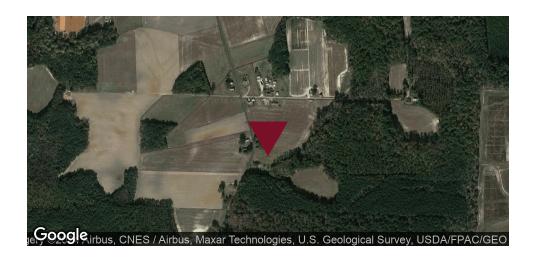

## **PROPERTY OVERVIEW**

Parcel has total of 41.59 acreage with approximately 13 ac cleared (Those numbers will need to be verified by surveying). County water available. Property on both sides of Princeton-Kenly Road. Flying J Truckstop is on this road. Other side of bridge is TA Truckstop, fast-food and hospitality. Corner cross from Flying J Truckstop is U/C. at this time.

## PROPERTY DESCRIPTION

Parcel has total of 41.59 acreage with approximately 13 ac cleared (Those numbers will need to be verified by surveying). County water available. Property on both sides of Princeton-Kenly Road. Flying J Truckstop is on this road. Other side of bridge is TA Truckstop, fast-food and hospitality. Corner cross from Flying J Truckstop is U/C. at this time.

### LOCATION DESCRIPTION

Parcel is located approximately 1/4 mile from Flying J Truckstop. Truckstop of America is on the opposite side of exit 106 I-95. Property is located on both sides of Princeton-Kenly Road.

## SITE DESCRIPTION

Single -Family, warehouses are best for this area. Located approximately 1/4 mile from I-95 Exit 106. Near Flying J Truckstop, over bridge is TA Truckstop, fast-food, and hospitality.