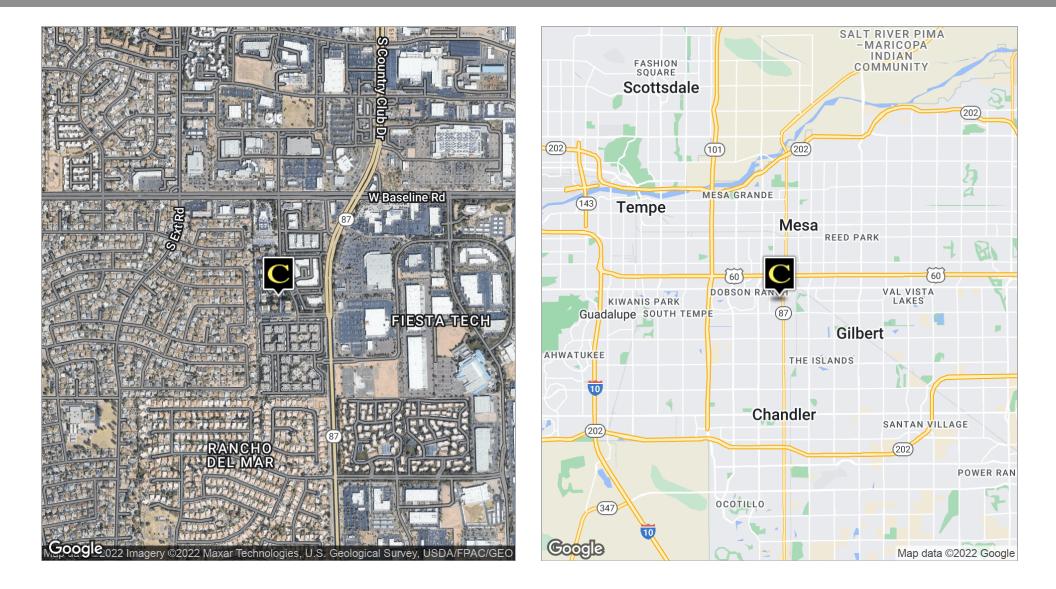

Located in the Vanderbilt Plaza Professional Park just off Baseline and Country Club in Mesa. Within 1 mile of the US-60 and quick access to the 101-Price Freeway. 3 Miles to Banner Desert Medical Center and within minutes to the Maricopa County Southeast complex (Superior Court & County Sheriff). Adjacent to 380 unit luxury apartment complex - San Posada. Strong corporate office area with Fiesta Tech Center within 1 mile.