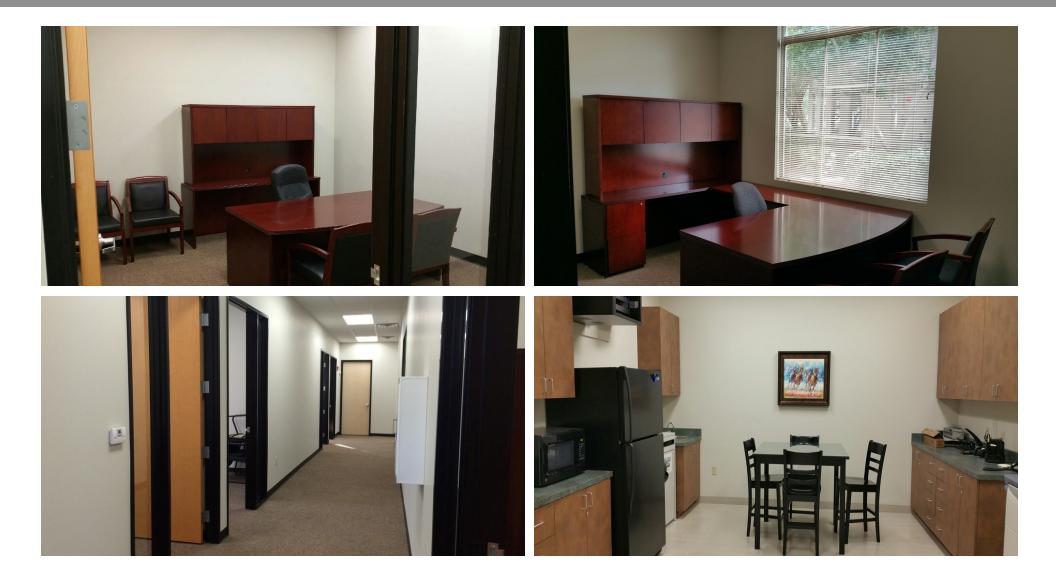

### **PROPERTY OVERVIEW**

Beautifully renovated executive suites are available for lease. Unfurnished suites include shared use of lobby and interior common area restrooms. Gorgeous landscaped exterior with grassy areas and pathways.

### **PROPERTY HIGHLIGHTS**

- Include shared use of lobby and interior common area restrooms
- Covered parking available; high parking ratios
- Building door & lobby signage available
- Within 1 mile of the US-60 Superstition Freeway