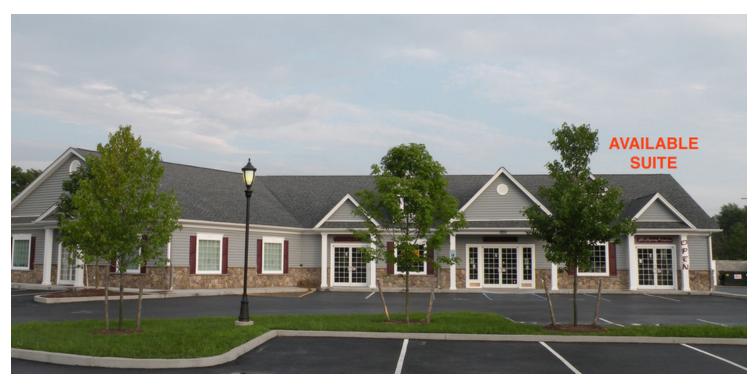

# VAN WYCK CORNERS - TWO SPACES AVAILABLE

1001 ROUTE 376, WAPPINGERS FALLS, NY 12590

#### **PROPERTY OVERVIEW**

Corner location with excellent visibility and signage on Route 376. Ground floor, turn-key office space with very minimal build-out needed. Ideal for: Accountant, Real Estate, Attorney, Medical, Therapist, Professional Photography, Title Company, and so on. ADA compliant bathroom and accessibility in place. Attractive exterior with ample parking. Co-tenants are Sunshine Orthodontics and Pediatric Dentistry.

#### **PROPERTY HIGHLIGHTS**

- Professionally maintained
- Signalized corner located
- Ample parking
- Excellent signage and visibility