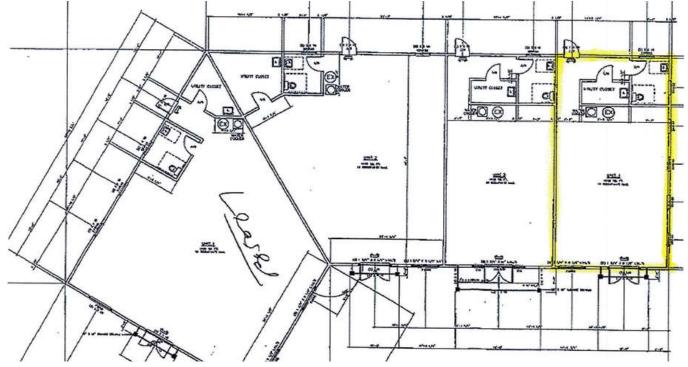

#### **OFFERING SUMMARY**

| Lease Rate:    | \$18.00 SF/yr (NN) |
|----------------|--------------------|
| Building Size: | 5,257 SF           |
| Available SF:  | 1,083 SF           |
| Zoning:        | Commercial         |

#### **PROPERTY OVERVIEW**

Corner location with excellent visibility and signage on Route 376. Ground floor, turn-key office space with very minimal build-out needed. Ideal for: Accountant, Real Estate, Attorney, Medical, Therapist, Professional Photography, Title Company, and so on. ADA compliant bathroom and accessibility in place. Attractive exterior with ample parking. Co-tenants are Sunshine Orthodontics and Pediatric Dentistry.