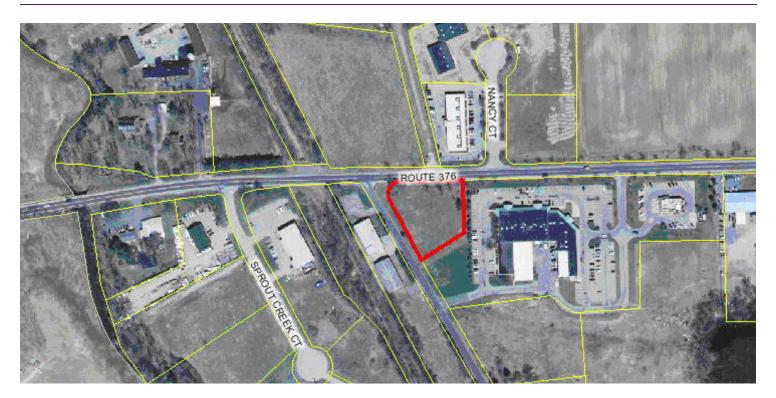

# VAN WYCK CORNERS - TWO SPACES AVAILABLE

1001 ROUTE 376, WAPPINGERS FALLS, NY 12590

### LOCATION MAP

BRIAN MOSSEY Real Estate Salesperson D. 845.288.4367 bmossey@bhhshudsonvalley.com