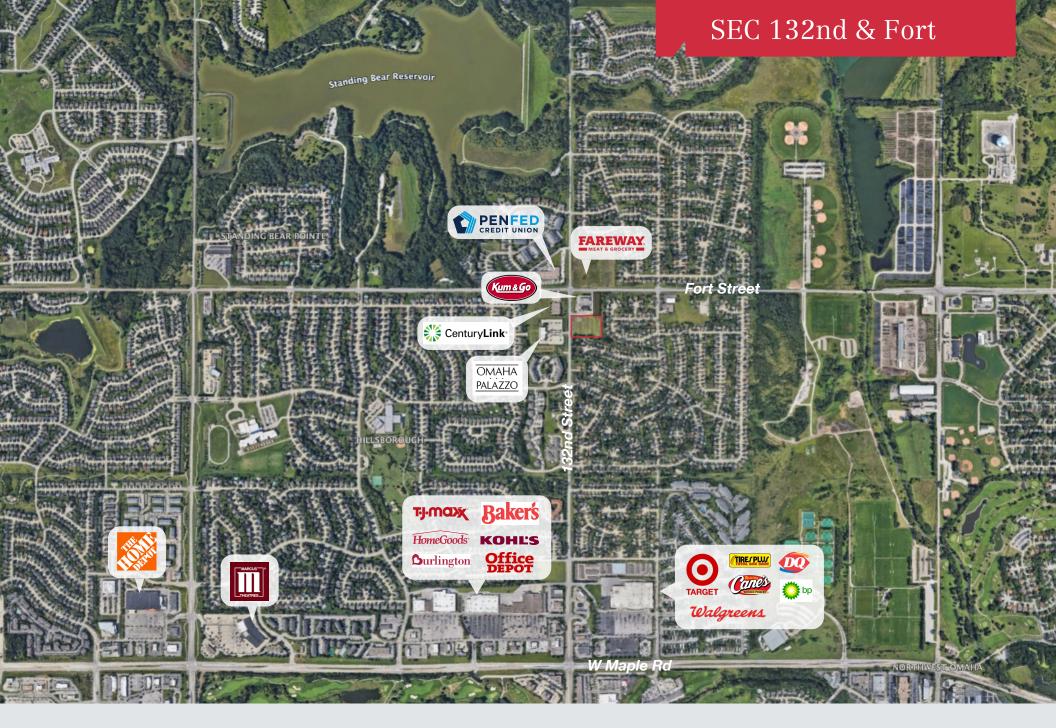

## SEC 132nd & Fort Street | Omaha, NE 68164

## **Property Features**

- New Fareway grocery store located just to the North
- Close to retail shopping at 132nd & Maple
- Four-way lighted intersection at 132nd & Fort
- Great traffic counts
- Dense residential in surrounding areas
- Near Pen Federal Credit Union and Century Link
- Zoned CC which will accommodate a broad range of uses