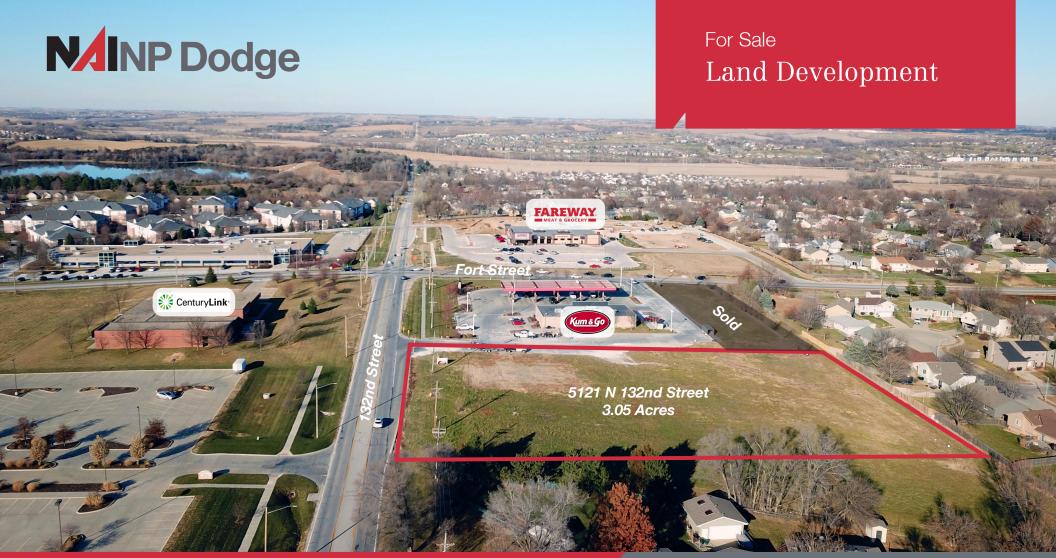

## SEC 132nd & Fort Street | Omaha, NE 68164

## **Property Features**

- New Fareway grocery store located just to the North
- Close to retail shopping at 132nd & Maple
- Four-way lighted intersection at 132nd & Fort
- Great traffic counts
- Dense residential in surrounding areas
- Near Pen Federal Credit Union and Century Link
- Zoned CC which will accommodate a broad range of uses

## SEC 132nd & Fort

| SITE DETAILS |                     | DEMOGRAPHICS      | 1 MILE    | 3 MILES   | 5 MILES   |
|--------------|---------------------|-------------------|-----------|-----------|-----------|
| Address      | 5121 N 132nd Street | Total Population  | 9,470     | 84,801    | 176,031   |
| Zoning       | CC                  | Total Households  | 3,655     | 33,789    | 71,168    |
| Size         | 3.05 Acres          | Average HH Income | \$102,238 | \$103,415 | \$102,275 |
| Price / SF   | \$5.75 / SF         |                   |           |           |           |
| Total        | \$764,000           |                   |           |           |           |