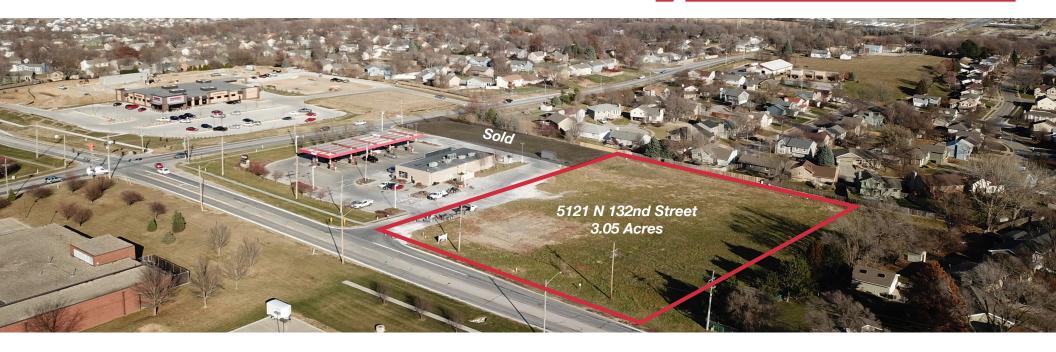

## SEC 132nd & Fort Street | Omaha, NE 68164

## **Property Features**

- New Fareway grocery store located just to the North
- Close to retail shopping at 132nd & Maple
- Four-way lighted intersection at 132nd & Fort
- Great traffic counts
- Dense residential in surrounding areas
- Near Pen Federal Credit Union and Century Link
- Zoned CC which will accommodate a broad range of uses

## SEC 132nd & Fort

| SITE DETAILS |                     | DEMOGRAPHICS      | 1 MILE    | 3 MILES   | 5 MILES   |
|--------------|---------------------|-------------------|-----------|-----------|-----------|
| Address      | 5121 N 132nd Street | Total Population  | 9,470     | 84,801    | 176,031   |
| Zoning       | CC                  | Total Households  | 3,655     | 33,789    | 71,168    |
| Size         | 3.05 Acres          | Average HH Income | \$102,238 | \$103,415 | \$102,275 |
| Price / SF   | \$5.75 / SF         |                   |           |           |           |
| Total        | \$764,000           |                   |           |           |           |