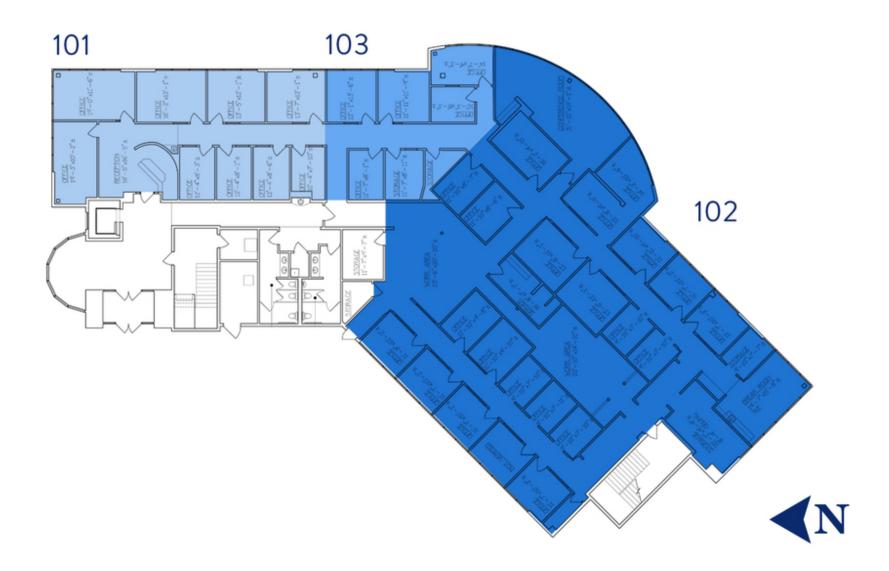

# Property Summary







#### **OFFERING SUMMARY**

**Building Size:** 

Lease Rate: \$16.50 - 18.50 SF/yr [Full Service]

28,624 SF

Available SF: 559 - 1,075 SF

Lot Size: 1.61 Acres

Year Built: 1997

Market: Rio Rancho

APN: 1-013-066-443375-1-04-

### **PROPERTY OVERVIEW**

Elegant 3 Story Building

Mountain views, high image, state of the art office facility. Balcony with large seating area, extensive glass. Parking 4.5 / 1000SF. Cottonwood Area Amenities. Intel proximity.

#### **PROPERTY HIGHLIGHTS**

- 3 Story Building
- Mountain Views
- · High Profile
- State of the Art Office Facility
- · Balcony with Large Seating Area
- Extensive Glass
- Parking 4.5 / 1000 SF

### Additional Photos









### Additional Photos













## 2nd Floor





## Location Map





# Aerial





# Demographics Map





| POPULATION                            | 1 MILE              | 3 MILES               | 5 MILES               |
|---------------------------------------|---------------------|-----------------------|-----------------------|
| Total population                      | 9,778               | 67,767                | 151,373               |
| Median age                            | 35.1                | 38.3                  | 38.2                  |
| Median age (Male)                     | 36.4                | 37.6                  | 37.4                  |
| Median age (Female)                   | 34.5                | 39.1                  | 39.0                  |
|                                       |