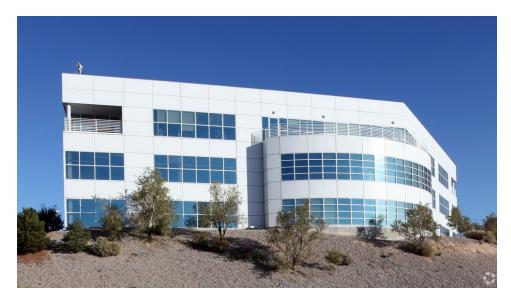

# Property Summary







#### **OFFERING SUMMARY**

**Building Size:** 

Lease Rate: \$16.50 - 18.50 SF/yr [Full Service]

28,624 SF

Available SF: 559 - 1,075 SF

Lot Size: 1.61 Acres

Year Built: 1997

Market: Rio Rancho

APN: 1-013-066-443375-1-04-

### **PROPERTY OVERVIEW**

Elegant 3 Story Building

Mountain views, high image, state of the art office facility. Balcony with large seating area, extensive glass. Parking 4.5 / 1000SF. Cottonwood Area Amenities. Intel proximity.

#### **PROPERTY HIGHLIGHTS**

- 3 Story Building
- Mountain Views
- · High Profile
- State of the Art Office Facility
- · Balcony with Large Seating Area
- Extensive Glass
- Parking 4.5 / 1000 SF

### Additional Photos









### Additional Photos













## 2nd Floor





## Location Map





# Aerial





# Demographics Map