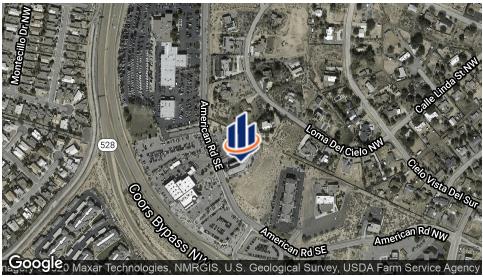

# Property Summary







#### **OFFERING SUMMARY**

**Building Size:** 

Lease Rate: \$16.50 - 18.50 SF/yr [Full Service]

28,624 SF

Available SF: 559 - 1,075 SF

Lot Size: 1.61 Acres

Year Built: 1997

Market: Rio Rancho

APN: 1-013-066-443375-1-04-

### **PROPERTY OVERVIEW**

Elegant 3 Story Building

Mountain views, high image, state of the art office facility. Balcony with large seating area, extensive glass. Parking 4.5 / 1000SF. Cottonwood Area Amenities. Intel proximity.

#### **PROPERTY HIGHLIGHTS**

- 3 Story Building
- Mountain Views
- · High Profile
- State of the Art Office Facility
- · Balcony with Large Seating Area
- Extensive Glass
- Parking 4.5 / 1000 SF

### Additional Photos









### Additional Photos













## 2nd Floor





## Location Map





# Aerial





# Demographics Map