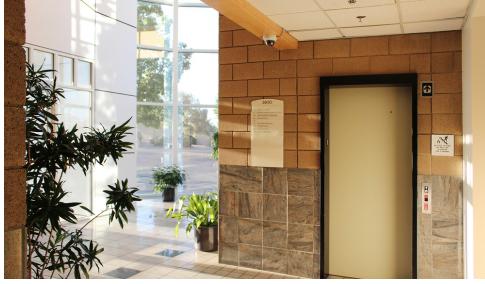

# Property Summary







#### **OFFERING SUMMARY**

**Building Size:** 

Lease Rate: \$16.50 - 18.50 SF/yr [Full Service]

28,624 SF

Available SF: 559 - 1,075 SF

Lot Size: 1.61 Acres

Year Built: 1997

Market: Rio Rancho

APN: 1-013-066-443375-1-04-

### **PROPERTY OVERVIEW**

Elegant 3 Story Building

Mountain views, high image, state of the art office facility. Balcony with large seating area, extensive glass. Parking 4.5 / 1000SF. Cottonwood Area Amenities. Intel proximity.

#### **PROPERTY HIGHLIGHTS**

- 3 Story Building
- Mountain Views
- · High Profile
- State of the Art Office Facility
- · Balcony with Large Seating Area
- Extensive Glass
- Parking 4.5 / 1000 SF

### Additional Photos









### Additional Photos













## 2nd Floor





## Location Map





# Aerial





# Demographics Map





| POPULATION                            | 1 MILE              | 3 MILES               | 5 MILES               |
|---------------------------------------|---------------------|-----------------------|-----------------------|
| Total population                      | 9,778               | 67,767                | 151,373               |
| Median age                            | 35.1                | 38.3                  | 38.2                  |
| Median age (Male)                     | 36.4                | 37.6                  | 37.4                  |
| Median age (Female)                   | 34.5                | 39.1                  | 39.0                  |
|