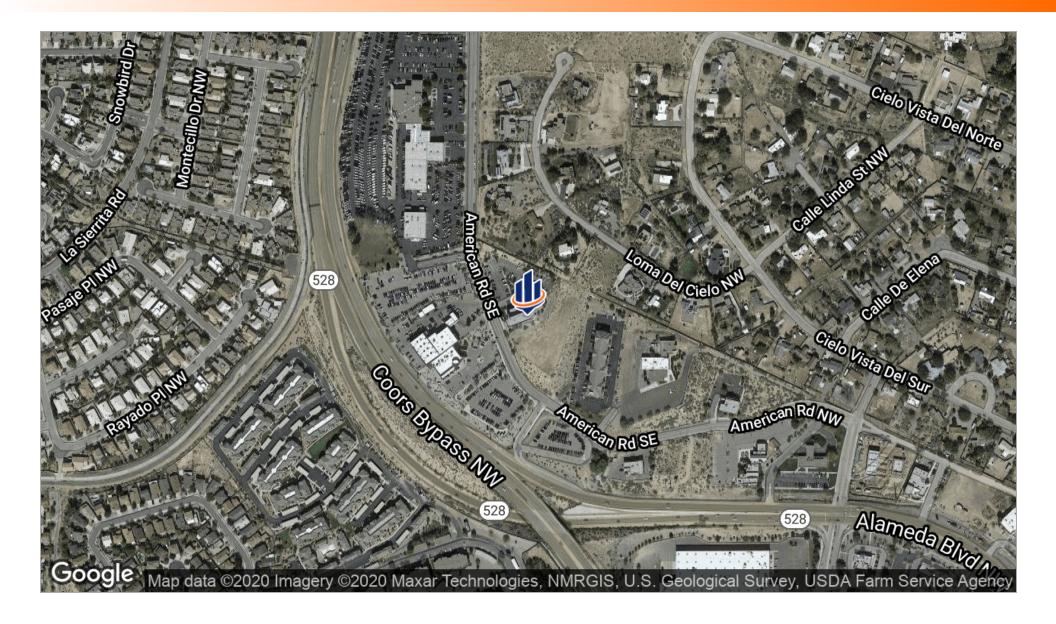

# Property Summary







#### **OFFERING SUMMARY**

**Building Size:** 

Lease Rate: \$16.50 - 18.50 SF/yr [Full Service]

28,624 SF

Available SF: 559 - 1,075 SF

Lot Size: 1.61 Acres

Year Built: 1997

Market: Rio Rancho

APN: 1-013-066-443375-1-04-

### **PROPERTY OVERVIEW**

Elegant 3 Story Building

Mountain views, high image, state of the art office facility. Balcony with large seating area, extensive glass. Parking 4.5 / 1000SF. Cottonwood Area Amenities. Intel proximity.

#### **PROPERTY HIGHLIGHTS**

- 3 Story Building
- Mountain Views
- · High Profile
- State of the Art Office Facility
- · Balcony with Large Seating Area
- Extensive Glass
- Parking 4.5 / 1000 SF

### Additional Photos









### Additional Photos













## 2nd Floor





## Location Map





# Aerial





# Demographics Map





| POPULATION                            | 1 MILE              | 3 MILES               | 5 MILES               |
|---------------------------------------|---------------------|-----------------------|-----------------------|
| Total population                      | 9,778               | 67,767                | 151,373               |
| Median age                            | 35.1                | 38.3                  | 38.2                  |
| Median age (Male)                     | 36.4                | 37.6                  | 37.4                  |
| Median age (Female)                   | 34.5                | 39.1                  | 39.0                  |
|                                       |                     |                       |