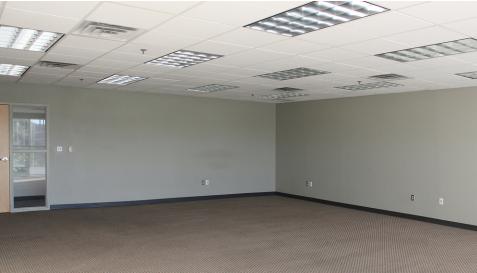

# Property Summary







#### **OFFERING SUMMARY**

**Building Size:** 

Lease Rate: \$16.50 - 18.50 SF/yr [Full Service]

28,624 SF

Available SF: 559 - 1,075 SF

Lot Size: 1.61 Acres

Year Built: 1997

Market: Rio Rancho

APN: 1-013-066-443375-1-04-

### **PROPERTY OVERVIEW**

Elegant 3 Story Building

Mountain views, high image, state of the art office facility. Balcony with large seating area, extensive glass. Parking 4.5 / 1000SF. Cottonwood Area Amenities. Intel proximity.

#### **PROPERTY HIGHLIGHTS**

- 3 Story Building
- Mountain Views
- · High Profile
- State of the Art Office Facility
- · Balcony with Large Seating Area
- Extensive Glass
- Parking 4.5 / 1000 SF

### Additional Photos









### Additional Photos













## 2nd Floor





## Location Map





# Aerial





# Demographics Map





| POPULATION                            | 1 MILE              | 3 MILES               | 5 MILES               |
|---------------------------------------|---------------------|-----------------------|-----------------------|
| Total population                      | 9,778               | 67,767                | 151,373               |
| Median age                            | 35.1                | 38.3                  | 38.2                  |
| Median age (Male)                     | 36.4                | 37.6                  | 37.4                  |
| Median age (Female)                   | 34.5                | 39.1                  | 39.0                  |
|                                       |