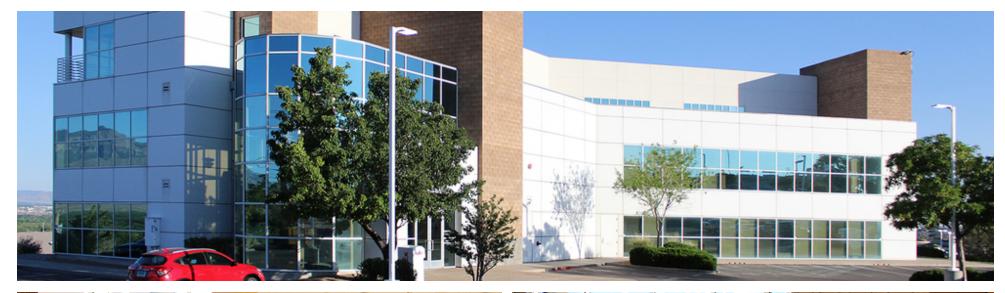

# Property Summary







#### **OFFERING SUMMARY**

**Building Size:** 

Lease Rate: \$16.50 - 18.50 SF/yr [Full Service]

28,624 SF

Available SF: 559 - 1,075 SF

Lot Size: 1.61 Acres

Year Built: 1997

Market: Rio Rancho

APN: 1-013-066-443375-1-04-

### **PROPERTY OVERVIEW**

Elegant 3 Story Building

Mountain views, high image, state of the art office facility. Balcony with large seating area, extensive glass. Parking 4.5 / 1000SF. Cottonwood Area Amenities. Intel proximity.

#### **PROPERTY HIGHLIGHTS**

- 3 Story Building
- Mountain Views
- · High Profile
- State of the Art Office Facility
- · Balcony with Large Seating Area
- Extensive Glass
- Parking 4.5 / 1000 SF

### Additional Photos









### Additional Photos













## 2nd Floor





## Location Map





# Aerial





# Demographics Map





| POPULATION                            | 1 MILE              | 3 MILES               | 5 MILES               |
|---------------------------------------|---------------------|-----------------------|-----------------------|
| Total population                      | 9,778               | 67,767                | 151,373               |
| Median age                            | 35.1                | 38.3                  | 38.2                  |
| Median age (Male)                     | 36.4                | 37.6                  | 37.4                  |
| Median age (Female)                   | 34.5                | 39.1                  | 39.0                  |
|