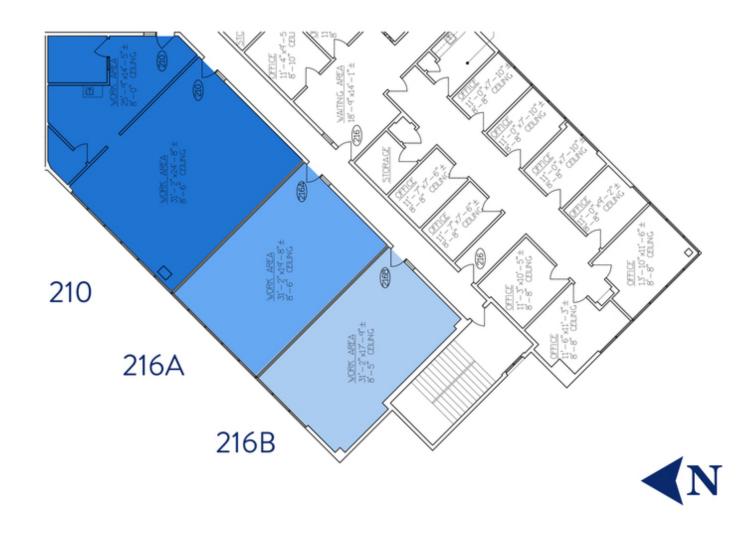

# Property Summary







#### **OFFERING SUMMARY**

**Building Size:** 

Lease Rate: \$16.50 - 18.50 SF/yr [Full Service]

28,624 SF

Available SF: 559 - 1,075 SF

Lot Size: 1.61 Acres

Year Built: 1997

Market: Rio Rancho

APN: 1-013-066-443375-1-04-

### **PROPERTY OVERVIEW**

Elegant 3 Story Building

Mountain views, high image, state of the art office facility. Balcony with large seating area, extensive glass. Parking 4.5 / 1000SF. Cottonwood Area Amenities. Intel proximity.

#### **PROPERTY HIGHLIGHTS**

- 3 Story Building
- Mountain Views
- · High Profile
- State of the Art Office Facility
- · Balcony with Large Seating Area
- Extensive Glass
- Parking 4.5 / 1000 SF

### Additional Photos









### Additional Photos













## 2nd Floor





## Location Map





# Aerial





# Demographics Map





| POPULATION                            | 1 MILE              | 3 MILES               | 5 MILES               |
|---------------------------------------|---------------------|-----------------------|-----------------------|
| Total population                      | 9,778               | 67,767                | 151,373               |
| Median age                            | 35.1                | 38.3                  | 38.2                  |
| Median age (Male)                     | 36.4                | 37.6                  | 37.4                  |
| Median age (Female)                   | 34.5                | 39.1                  | 39.0                  |
|                                       |                     |