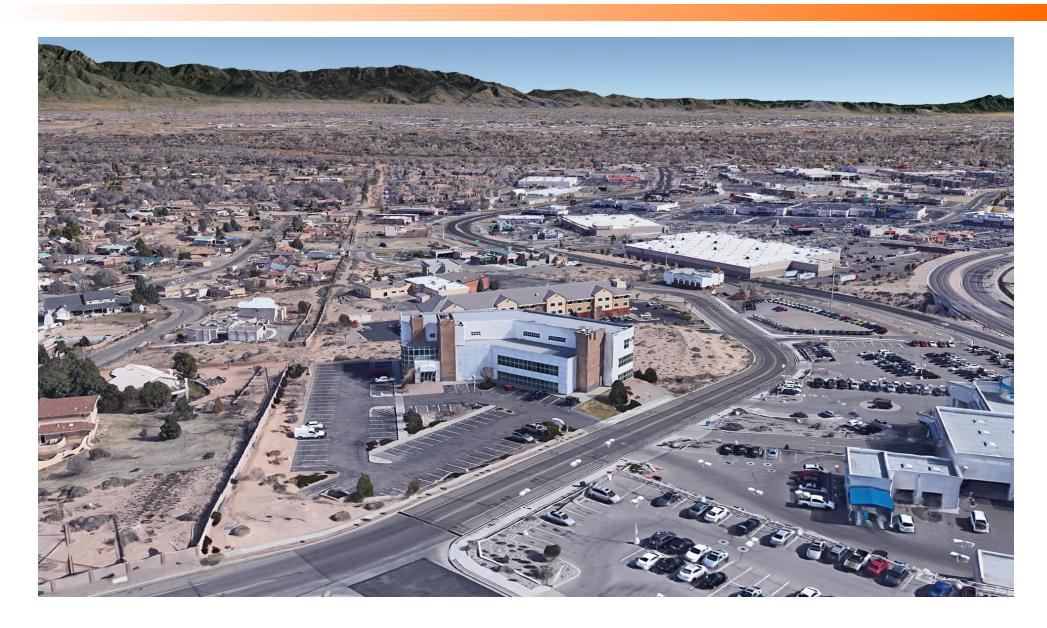

# Property Summary







#### **OFFERING SUMMARY**

**Building Size:** 

Lease Rate: \$16.50 - 18.50 SF/yr [Full Service]

28,624 SF

Available SF: 559 - 1,075 SF

Lot Size: 1.61 Acres

Year Built: 1997

Market: Rio Rancho

APN: 1-013-066-443375-1-04-

### **PROPERTY OVERVIEW**

Elegant 3 Story Building

Mountain views, high image, state of the art office facility. Balcony with large seating area, extensive glass. Parking 4.5 / 1000SF. Cottonwood Area Amenities. Intel proximity.

#### **PROPERTY HIGHLIGHTS**

- 3 Story Building
- Mountain Views
- · High Profile
- State of the Art Office Facility
- · Balcony with Large Seating Area
- Extensive Glass
- Parking 4.5 / 1000 SF

### Additional Photos









### Additional Photos













## 2nd Floor





## Location Map





# Aerial





# Demographics Map





| POPULATION                            | 1 MILE              | 3 MILES               | 5 MILES               |
|---------------------------------------|---------------------|-----------------------|-----------------------|
| Total population                      | 9,778               | 67,767                | 151,373               |
| Median age                            | 35.1                | 38.3                  | 38.2                  |
| Median age (Male)                     | 36.4                | 37.6                  | 37.4                  |
| Median age (Female)                   | 34.5                | 39.1                  | 39.0                  |
|                                       |                     |                       |