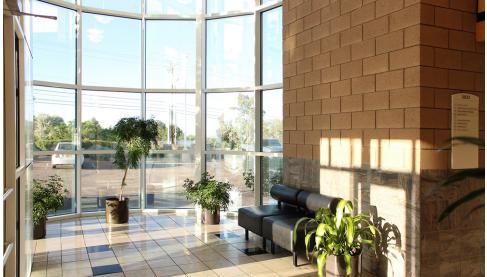

# Property Summary







#### **OFFERING SUMMARY**

**Building Size:** 

Lease Rate: \$16.50 - 18.50 SF/yr [Full Service]

28,624 SF

Available SF: 559 - 1,075 SF

Lot Size: 1.61 Acres

Year Built: 1997

Market: Rio Rancho

APN: 1-013-066-443375-1-04-

### **PROPERTY OVERVIEW**

Elegant 3 Story Building

Mountain views, high image, state of the art office facility. Balcony with large seating area, extensive glass. Parking 4.5 / 1000SF. Cottonwood Area Amenities. Intel proximity.

#### **PROPERTY HIGHLIGHTS**

- 3 Story Building
- Mountain Views
- · High Profile
- State of the Art Office Facility
- · Balcony with Large Seating Area
- Extensive Glass
- Parking 4.5 / 1000 SF

### Additional Photos









### Additional Photos













## 2nd Floor





## Location Map





# Aerial





# Demographics Map





| POPULATION                            | 1 MILE              | 3 MILES               | 5 MILES               |
|---------------------------------------|---------------------|-----------------------|-----------------------|
| Total population                      | 9,778               | 67,767                | 151,373               |
| Median age                            | 35.1                | 38.3                  | 38.2                  |
| Median age (Male)                     | 36.4                | 37.6                  | 37.4                  |
| Median age (Female)                   | 34.5                | 39.1                  | 39.0                  |
|