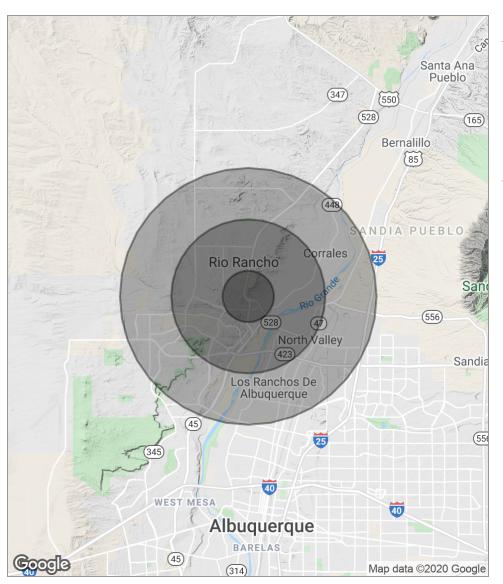

# Demographics Map

| POPULATION                            | 1 MILE              | 3 MILES               | 5 MILES               |
|---------------------------------------|---------------------|-----------------------|-----------------------|
| Total population                      | 9,778               | 67,767                | 151,373               |
| Median age                            | 35.1                | 38.3                  | 38.2                  |
| Median age (Male)                     | 36.4                | 37.6                  | 37.4                  |
| Median age (Female)                   | 34.5                | 39.1                  | 39.0                  |
|                                       |                     |                       |                       |
| HOUSEHOLDS & INCOME                   | 1 MILE              | 3 MILES               | 5 MILES               |
| HOUSEHOLDS & INCOME  Total households | <b>1 MILE</b> 3,996 | <b>3 MILES</b> 26,803 | <b>5 MILES</b> 58,636 |
|                                       |                     |                       |                       |
| Total households                      | 3,996               | 26,803                | 58,636                |