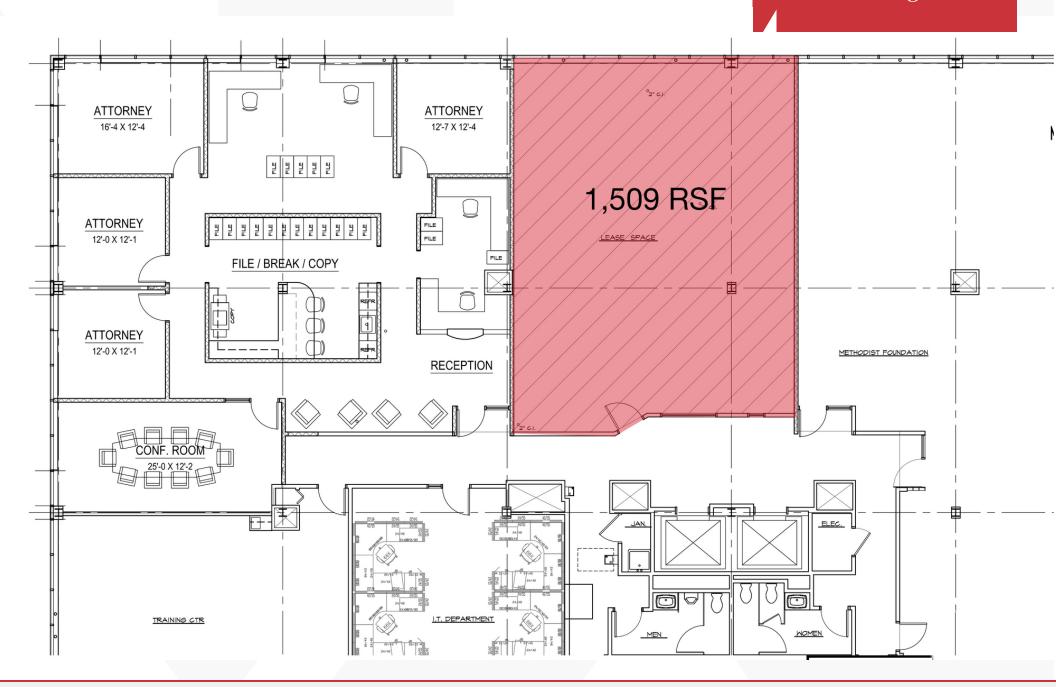

## **Available Spaces**

Ratio

Yes

| Space             | Space Use       | Lease Rate    | Lease Type | Size (SF) | Term      |
|-------------------|-----------------|---------------|------------|-----------|-----------|
| 8701 W Dodge Road | Office Building | \$13.00 SF/yr | NNN        | 1,509 SF  | 60 months |