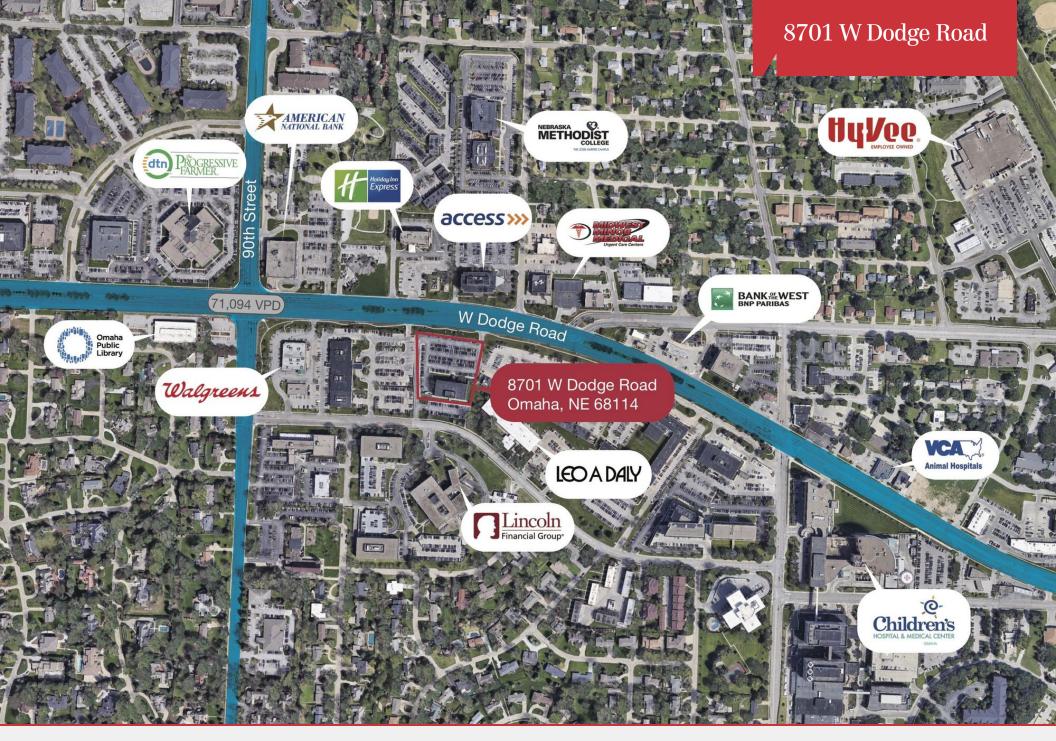

## **Property Details**

| Lot Size          | 2.86 Acres              | Market           | Central West           |
|-------------------|-------------------------|------------------|------------------------|
| Zoning            | CC                      | Submarket        | Dodge Central Dodge    |
| Traffic<br>Count  | 64,418 Vehicles per day | County           | Douglas                |
| Parking<br>Spaces | 234                     | Cross<br>Streets | 90th & W Dodge<br>Road |
| Parking           | 5 9.1 000               |                  |                        |

# 8701 W Dodge Road