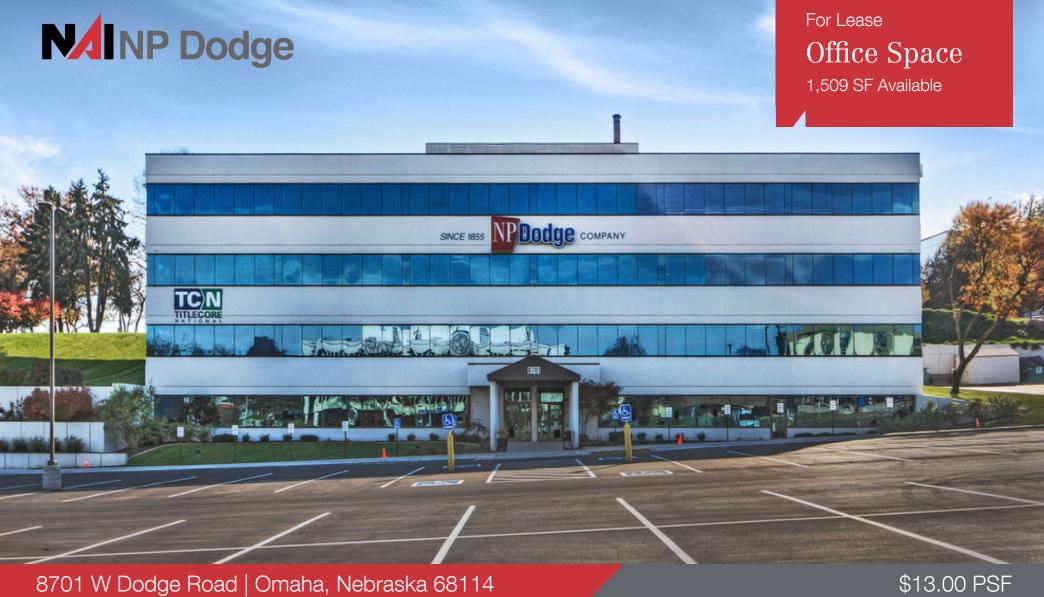

### **Property Features**

- Excellent West Dodge Road visibility and just minutes from I-680
- Extensive interior and exterior renovations completed in 2016
- Professionally managed by NAI NP Dodge
- Common areas include restrooms and vending room on second floor

\$13.00 PSF

12915 West Dodge Road Omaha, NE 68154 402 255 6060 nainpdodge.com

## **Available Spaces**

Ratio

Yes

| Space             | Space Use       | Lease Rate    | Lease Type | Size (SF) | Term      |
|-------------------|-----------------|---------------|------------|-----------|-----------|
| 8701 W Dodge Road | Office Building | \$13.00 SF/yr | NNN        | 1,509 SF  | 60 months |

# 8701 W Dodge Road