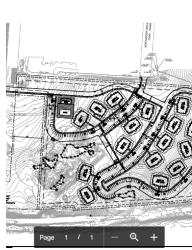

#### PROPERTY DESCRIPTION

23 acre site special permitted for 136 Multifamily market rate apartments with 68 units 2 bedroom /68 units 1 bedroom. Surface Parking ratio of 1.5 spaces per unit.

#### **PROPERTY HIGHLIGHTS**

- Fully Approved 136 Multifamily Market Rate Development Project
- Easy Access to Eastern Connecticut University and University of Connecticut
- Located on Busy Route 6 Between Willimantic, Storrs, Mansfield between Hartford and Providence
- Near Commercial Power Center with Super Walmart, Home Depot and Wendy's
- 23 acre site located near The Airline Trail Conservation area with Walking Trails
- Large need in the area for Student Housing for (2) Universities