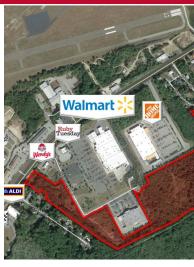

#### PROPERTY DESCRIPTION

23 acre site special permitted for 136 Multifamily market rate apartments with 68 units 2 bedroom /68 units 1 bedroom. Surface Parking ratio of 1.5 spaces per unit.

#### **PROPERTY HIGHLIGHTS**

- Fully Approved 136 Multifamily Market Rate Development Project
- Easy Access to Eastern Connecticut University and University of Connecticut
- Located on Busy Route 6 Between Willimantic, Storrs, Mansfield between Hartford and Providence
- Near Commercial Power Center with Super Walmart, Home Depot and Wendy's
- 23 acre site located near The Airline Trail Conservation area with Walking Trails
- Large need in the area for Student Housing for (2) Universities