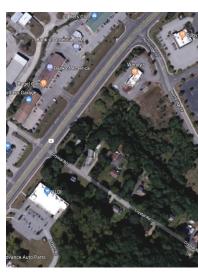

#### PROPERTY DESCRIPTION

23 acre site special permitted for 136 Multifamily market rate apartments with 68 units 2 bedroom /68 units 1 bedroom. Surface Parking ratio of 1.5 spaces per unit.

#### **PROPERTY HIGHLIGHTS**

- Fully Approved 136 Multifamily Market Rate Development Project
- Easy Access to Eastern Connecticut University and University of Connecticut
- Located on Busy Route 6 Between Willimantic, Storrs, Mansfield between Hartford and Providence
- Near Commercial Power Center with Super Walmart, Home Depot and Wendy's
- 23 acre site located near The Airline Trail Conservation area with Walking Trails
- Large need in the area for Student Housing for (2) Universities