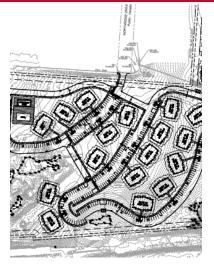

#### PROPERTY DESCRIPTION

23 acre site special permitted for 136 Multifamily market rate apartments with 68 units 2 bedroom /68 units 1 bedroom. Surface Parking ratio of 1.5 spaces per unit.

#### **PROPERTY HIGHLIGHTS**

- Fully Approved 136 Multifamily Market Rate Development Project
- Easy Access to Eastern Connecticut University and University of Connecticut
- Located on Busy Route 6 Between Willimantic, Storrs, Mansfield between Hartford and Providence
- Near Commercial Power Center with Super Walmart, Home Depot and Wendy's
- 23 acre site located near The Airline Trail Conservation area with Walking Trails
- Large need in the area for Student Housing for (2) Universities