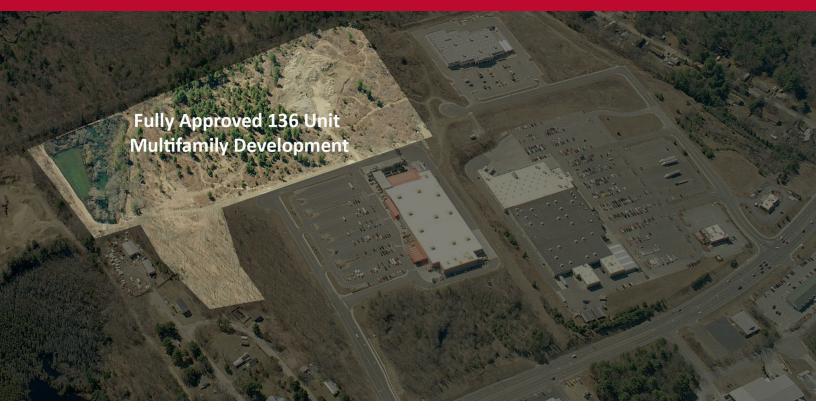

#### PROPERTY DESCRIPTION

23 acre site special permitted for 136 Multifamily market rate apartments with 68 units 2 bedroom /68 units 1 bedroom. Surface Parking ratio of 1.5 spaces per unit.

#### **PROPERTY HIGHLIGHTS**

- Fully Approved 136 Multifamily Market Rate Development Project
- Easy Access to Eastern Connecticut University and University of Connecticut
- Located on Busy Route 6 Between Willimantic, Storrs, Mansfield between Hartford and Providence
- Near Commercial Power Center with Super Walmart, Home Depot and Wendy's
- 23 acre site located near The Airline Trail Conservation area with Walking Trails
- Large need in the area for Student Housing for (2) Universities