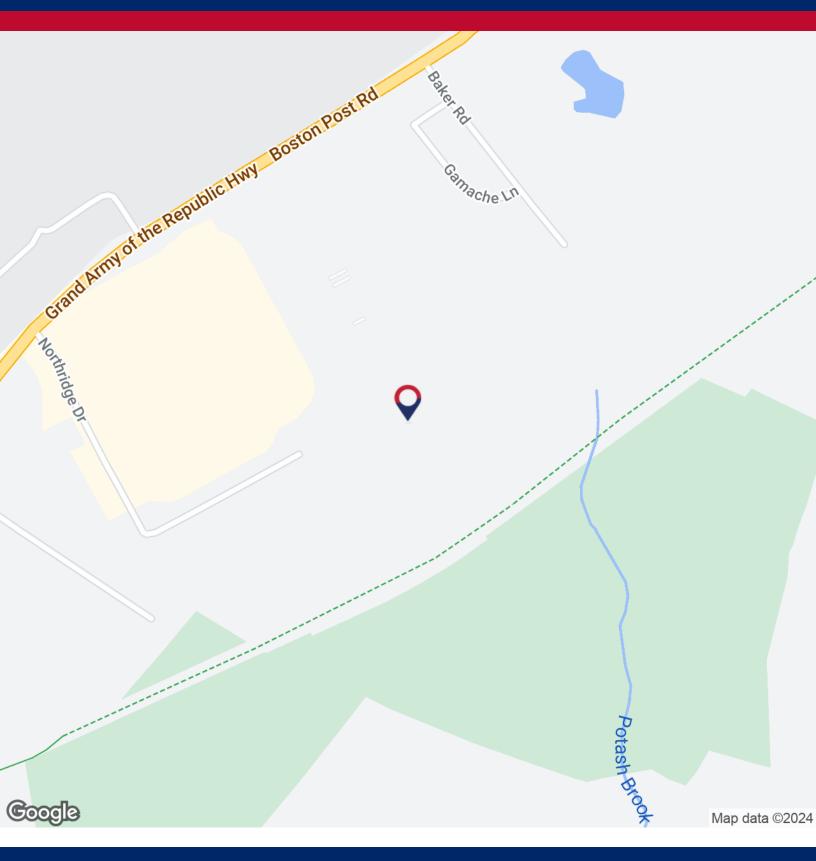

#### **PROPERTY HIGHLIGHTS**

- Fully Approved 136 Multifamily Market Rate Development Project
- Easy Access to Eastern Connecticut University and University of Connecticut
- Located on Busy Route 6 Between Willimantic, Storrs, Mansfield between Hartford and Providence
- Near Commercial Power Center with Super Walmart, Home Depot and Wendy's
- 23 acre site located near The Airline Trail Conservation area with Walking Trails
- Large need in the area for Student Housing for (2) Universities