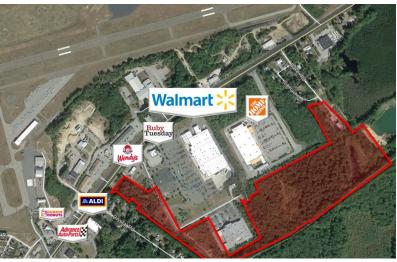

#### PROPERTY DESCRIPTION

23 acre site special permitted for 136 Multifamily market rate apartments with 68 units 2 bedroom /68 units 1 bedroom. Surface Parking ratio of 1.5 spaces per unit.

#### **PROPERTY HIGHLIGHTS**

- Fully Approved 136 Multifamily Market Rate Development Project
- Easy Access to Eastern Connecticut University and University of Connecticut
- Located on Busy Route 6 Between Willimantic, Storrs, Mansfield between Hartford and Providence
- Near Commercial Power Center with Super Walmart, Home Depot and Wendy's
- 23 acre site located near The Airline Trail Conservation area with Walking Trails
- Large need in the area for Student Housing for (2) Universities