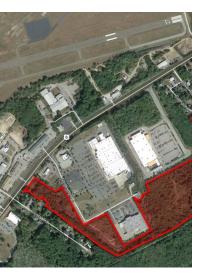

#### PROPERTY DESCRIPTION

23 acre site special permitted for 136 Multifamily market rate apartments with 68 units 2 bedroom /68 units 1 bedroom. Surface Parking ratio of 1.5 spaces per unit.

#### **PROPERTY HIGHLIGHTS**

- Fully Approved 136 Multifamily Market Rate Development Project
- Easy Access to Eastern Connecticut University and University of Connecticut
- Located on Busy Route 6 Between Willimantic, Storrs, Mansfield between Hartford and Providence
- Near Commercial Power Center with Super Walmart, Home Depot and Wendy's
- 23 acre site located near The Airline Trail Conservation area with Walking Trails
- Large need in the area for Student Housing for (2) Universities