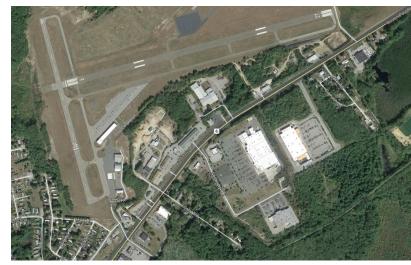

#### PROPERTY DESCRIPTION

23 acre site special permitted for 136 Multifamily market rate apartments with 68 units 2 bedroom /68 units 1 bedroom. Surface Parking ratio of 1.5 spaces per unit.

#### **PROPERTY HIGHLIGHTS**

- Fully Approved 136 Multifamily Market Rate Development Project
- Easy Access to Eastern Connecticut University and University of Connecticut
- Located on Busy Route 6 Between Willimantic, Storrs, Mansfield between Hartford and Providence
- Near Commercial Power Center with Super Walmart, Home Depot and Wendy's
- 23 acre site located near The Airline Trail Conservation area with Walking Trails
- Large need in the area for Student Housing for (2) Universities