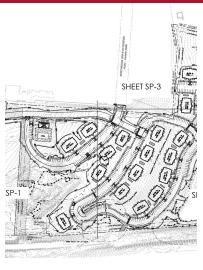

#### PROPERTY DESCRIPTION

23 acre site special permitted for 136 Multifamily market rate apartments with 68 units 2 bedroom /68 units 1 bedroom. Surface Parking ratio of 1.5 spaces per unit.

#### **PROPERTY HIGHLIGHTS**

- Fully Approved 136 Multifamily Market Rate Development Project
- Easy Access to Eastern Connecticut University and University of Connecticut
- Located on Busy Route 6 Between Willimantic, Storrs, Mansfield between Hartford and Providence
- Near Commercial Power Center with Super Walmart, Home Depot and Wendy's
- 23 acre site located near The Airline Trail Conservation area with Walking Trails
- Large need in the area for Student Housing for (2) Universities