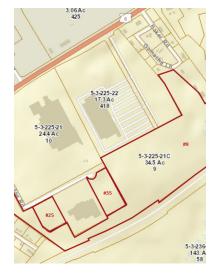

#### PROPERTY DESCRIPTION

23 acre site special permitted for 136 Multifamily market rate apartments with 68 units 2 bedroom /68 units 1 bedroom. Surface Parking ratio of 1.5 spaces per unit.

#### **PROPERTY HIGHLIGHTS**

- Fully Approved 136 Multifamily Market Rate Development Project
- Easy Access to Eastern Connecticut University and University of Connecticut
- Located on Busy Route 6 Between Willimantic, Storrs, Mansfield between Hartford and Providence
- Near Commercial Power Center with Super Walmart, Home Depot and Wendy's
- 23 acre site located near The Airline Trail Conservation area with Walking Trails
- Large need in the area for Student Housing for (2) Universities

#### **OFFERING SUMMARY**

| Sale Price:       |          |          | \$1,700,000 |
|-------------------|----------|----------|-------------|
| Lot Size:         |          |          | 23 Acres    |
|                   |          |          |             |
| DEMOGRAPHICS      | 1 MILE   | 3 MILES  | 5 MILES     |
| Total Households  | 3,550    | 10,643   | 15,936      |
| Total Population  | 10,737   | 30,918   | 44,222      |
| Average HH Income | \$52.375 | \$58.626 | \$66.351    |