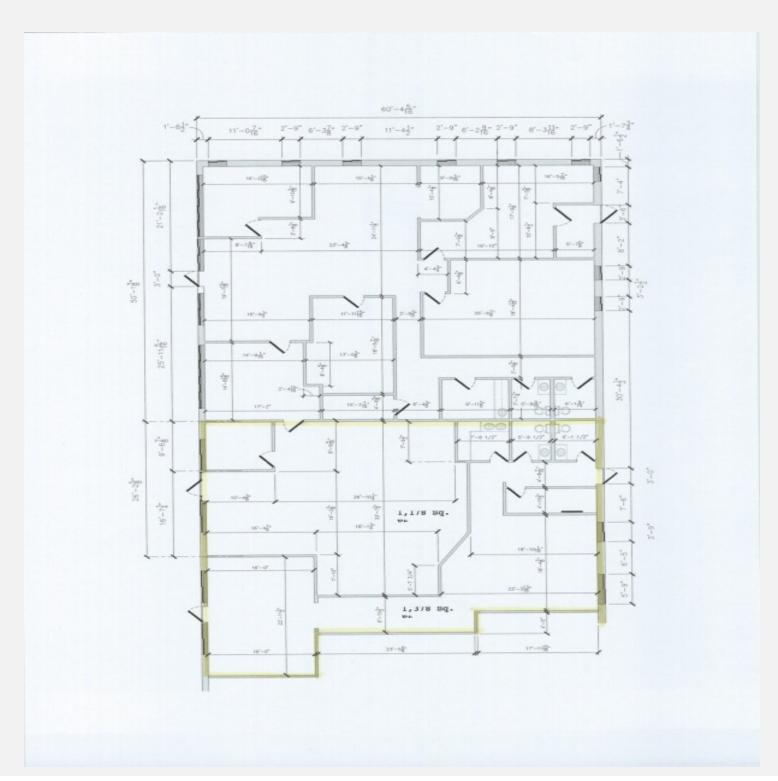

# **AMHERST FLEX OFFICE SPACE**

160 Old Farm Road Amherst, MA 01002

Floor Plans —

Presented By:

**Kevin Jennings** 413.731.7770

**Jonathan Little** 

413.731.7770 x102

kevin@jennings-re.com jonathan@jennings-re.com

### **LEASE HIGHLIGHTS**

- Rental Rate: \$14.00/SF NNN
- 2,256 square feet available
- Two private bathrooms
- Staff break room
- Flexible layout

Presented By:

**Kevin Jennings** 413.731.7770

**Jonathan Little** 