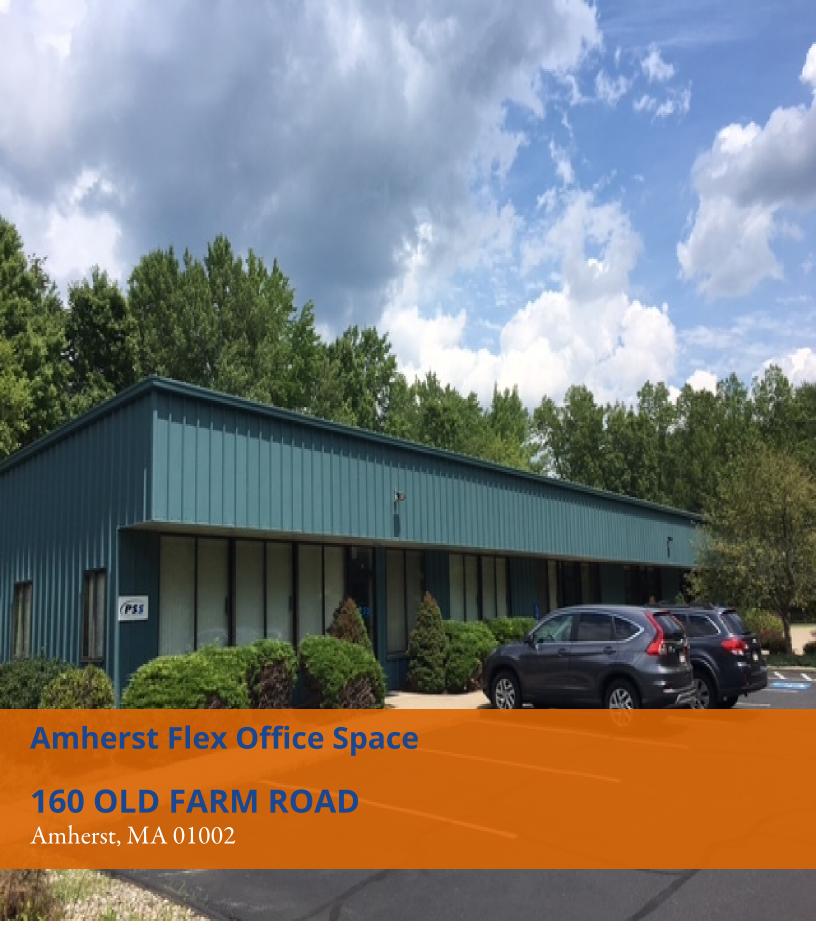

# AMHERST FLEX OFFICE SPACE

160 Old Farm Road Amherst, MA 01002

## - Property Details & Highlights

Property Name: Amherst Flex Office Space

Property Address: 160 Old Farm Road, Amherst, MA 01002

Property Type: Office

Lot Size: 2.56 AC

Building Size: 10,500 SF

Gross Leasable Area: 10,500 SF

### **PROPERTY OVERVIEW**

Join the Comcast Service Center and Polymer Standard Services at a well maintained office building located on a quiet side street off of busy Route 9 in Amherst. The zoning allows for professional office, R&D and light industrial which adds to the flexibility of potential Tenants and their needs. Minutes to downtown Amherst and all that it has to offer as well as the UMass, Amherst College and Hampshire College campuses. Rental rate is \$14.00/sf NNN.