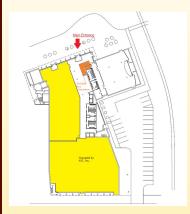

ly configured as multi-purpose datacenter, rental auditorium, office and retail space. Owner is currently and deliberately the only tenant to lend maximum flexibility to the new owner.

Parking: Large Property size allows for a portion of the property to be converted into a parking deck. Multi-level parking deck could be constructed on existing ground level parking lot and connected to the main building. Could accommodate new baseball stadium and surrounding development. Separate Third party financing may be available for parking deck construction.

# Contact Us for Additional Information

Email: controller@ait.com Phone: 910-321-1241

421 Maiden Lane Fayetteville, NC 28301



New Patio—Adjacent to Segra Stadium—Perfect Location for Retail Space!

## **Property Pictures and Floor Plans**