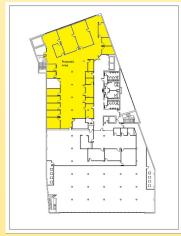

#### Description

Three story 93,000 SF concrete building primarily flex space. Currently configured as multi-purpose datacenter, rental auditorium, office and retail space. Owner is currently and deliberately the only tenant to lend maximum flexibility to the new owner.

## **Property Pictures and Floor Plans**