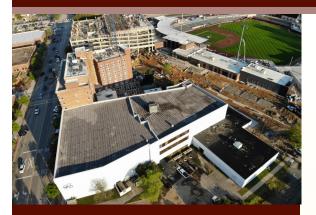

## Property in Downtown Fayetteville

421 Maiden Lane, Fayetteville, NC 28301. Cumberland County Tax Records PIN 0437-54-1813

#### Description

Three story 93,000 SF concrete building primarily flex space. Currently configured as multi-purpose datacenter, rental auditorium, office and retail space. Owner is currently and deliberately the only tenant to lend maximum flexibility to the new owner.

## **Property Pictures and Floor Plans**