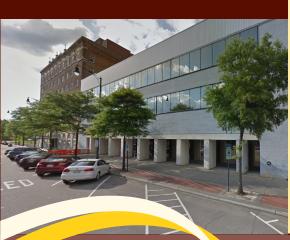

#### Perfect Location for Retail and Office Space

Located in historic downtown Fayetteville, NC with hotel next door and across the street from City Hall. Adjacent to Segra Stadium, the home of the Fayetteville Woodpeckers, a Houston Astros Minor League Baseball team. Newly developed mixed use property adjacent to lot that includes condominiums and town homes by the same entity that developed the Durham Bulls project. Perfect location for redevelopment opportunity. There are also many restaurants and shops within walking distance. Airport is 10 minutes driving distance. Train station is within walking distance. City Festival Park and Plaza also adjoins the property. This location is at the epicenter of city events and festivals. It is also located in a HUB zone and a downtown historical district.

## Property in Downtown Fayetteville

421 Maiden Lane, Fayetteville, NC 28301. Cumberland County Tax Records PIN 0437-54-1813