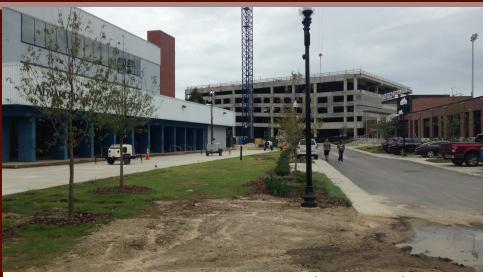

## Opportunity Zone Property—421 Maiden Lane

Opportunity Zone Property For Sale

Price: 4,800,000

Listed Below Appraised Value

Located Adjacent to the NEW SEGRA STADIUM in Downtown Fayetteville!

Opportunity Zone Property For Sale Listed Below Appraised Value

Parking: Large Property size allows for a portion of the property to be converted into a parking deck. Multi-level parking deck could be constructed on existing ground level parking lot and connected to the main building. Could accommodate new baseball stadium and surrounding development. Separate Third party financing may be available for parking deck construction.

## **Property Pictures and Floor Plans**