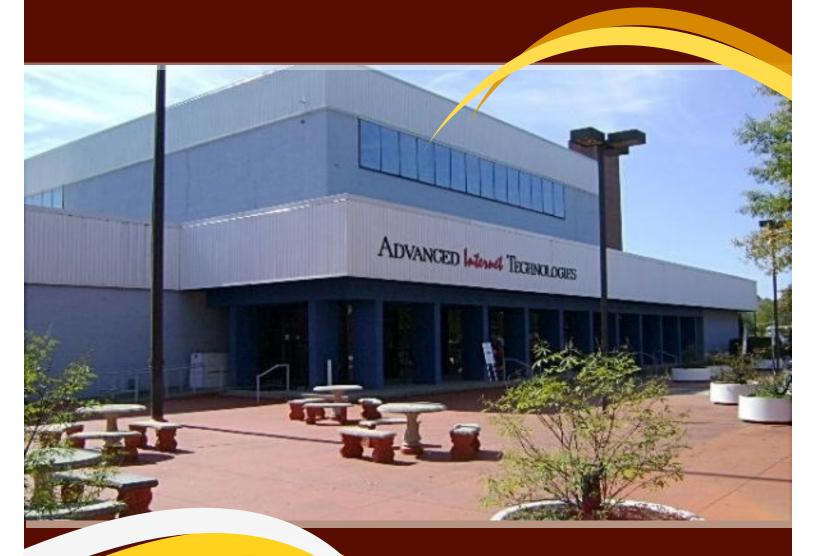

## Opportunity Zone Property—421 Maiden Lane

Opportunity Zone Property For Sale

Price: 4,800,000

Listed Below Appraised Value

Located Adjacent to the NEW SEGRA STADIUM in Downtown Fayetteville!

Opportunity Zone Property For Sale Listed Below Appraised Value

#### Perfect Location for Retail and Office Space

Located in historic downtown Fayetteville, NC with hotel next door and across the street from City Hall. Adjacent to Segra Stadium, the home of the Fayetteville Woodpeckers, a Houston Astros Minor League Baseball team. Newly developed mixed use property adjacent to lot that includes condominiums and town homes by the same entity that developed the Durham Bulls project. Perfect location for redevelopment opportunity. There are also many restaurants and shops within walking distance. Airport is 10 minutes driving distance. Train station is within walking distance. City Festival Park and Plaza also adjoins the property. This location is at the epicenter of city events and festivals. It is also located in a HUB zone and a downtown historical district.

# Contact Us for Additional Information

Email: controller@ait.com Phone: 910-321-1241

421 Maiden Lane Fayetteville, NC 28301

New Patio—Adjacent to Segra Stadium—Perfect Location for Retail Space!

## **Property Pictures and Floor Plans**