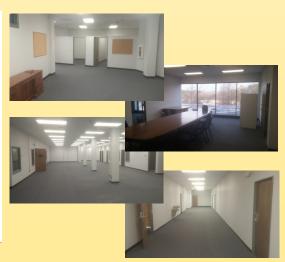

#### Description

Three story 93,000 SF concrete building primarily flex space. Currently configured as multi-purpose datacenter, rental auditorium, office and retail space. Owner is currently and deliberately the only tenant to lend maximum flexibility to the new owner.

## **Property Pictures and Floor Plans**