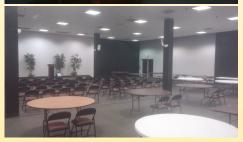

#### Description

Three story 93,000 SF concrete building primarily flex space. Currently configured as multi-purpose datacenter, rental auditorium, office and retail space. Owner is currently and deliberately the only tenant to lend maximum flexibility to the new owner.

## **Property Pictures and Floor Plans**