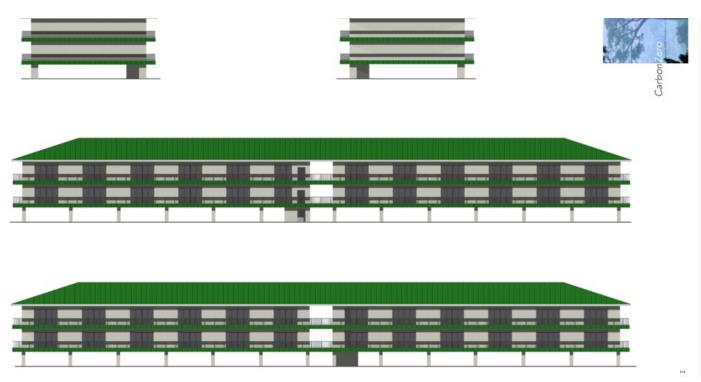

#### **PROPERTY OVERVIEW**

A new two-story Class A building is being constructed adjacent to the existing Kamanu Center, located directly above Costco in Kailua-Kona's New Industrial District. Spaces for lease may be combined or demised to suit the lessee's needs and will be available in a range of areas from approximately 1,000 square feet through 6,000 square feet. Asking Base Rent is \$1.75 psf/month and CAM is currently estimated to be \$0.60 psf/month. Occupancy is slated for October 2019.

#### **PROPERTY HIGHLIGHTS**

- 3-Story Class A Office/Retail Professional Building
- Under Building Parking and Two Upper Floors
- Security Provided
- Elevatored
- Tenant Improvement Allowance will be made available
- Construction is Slated for Completion by October 2019
- Includes a Covered Walkway to Kamanu Center I
- Ease of access from Kamanu Street