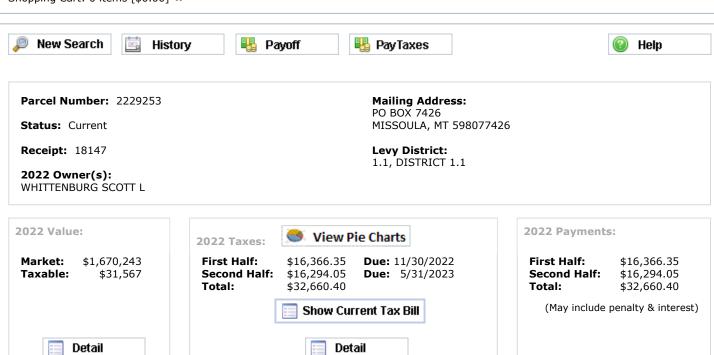

## 2022 Legal Records:

Geo Code: 04-2200-22-2-39-09-0000 Deed Book: 996 Page: 750 Date: 2018-05-11

Property address: 424 N HIGGINS AVE, MISSOULA MT 59802

**Subdivision:** (HCP) HIGGINS CP ADD **Lot:** 6 **Block:** M

TRS: T13 N, R19 W, Sec. 22

Legal: CP HIGGINS, S22, T13 N, R19 W, BLOCK M,

Lot 6, S25' W11' OF LOT 6 & S25' OF

LOTS 7 -10 Acres: 0.08

Note: The accuracy of this data is not guaranteed. Property Tax data was last updated 06/20/2023 07:00 PM.