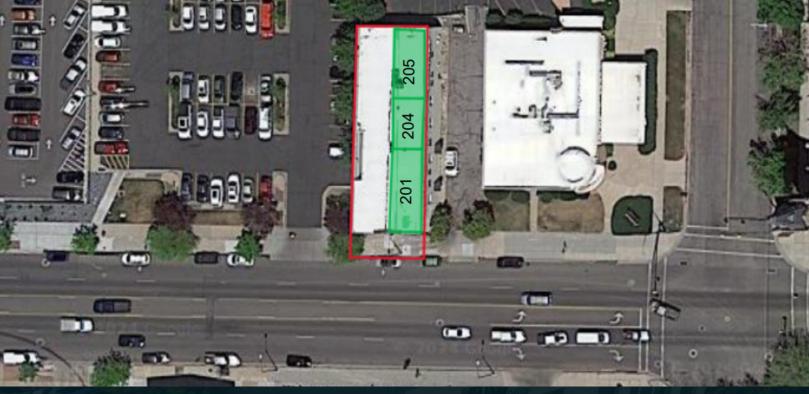

#### **AVAILABLE SUITES**

Suite 205 is a 730 square feet charming office space with fresh paint throughout the 2 private offices with new LVP flooring, a private bathroom and lovely kitchenette. Natural light pours into this space adding to its appeal! Available now!

Suite 204 is a 530 square feet charming office space which includes an open concept work area, private bathroom and kitchenette with double sinks! A large storage closet and cabinets in the kitchenette provide plenty of storage. Available 5/1/2024.

Suite 201 is a 1,365 square feet charming office space which includes an open concept with 3 separate work areas, large, private bathroom and kitchenette with double sinks and fridge. 2 large storage closets and cabinets in the kitchenette provide plenty of storage. Beautiful, tall windows look out onto 24th Street and deliver ample natural light. Available 4/1/2024.