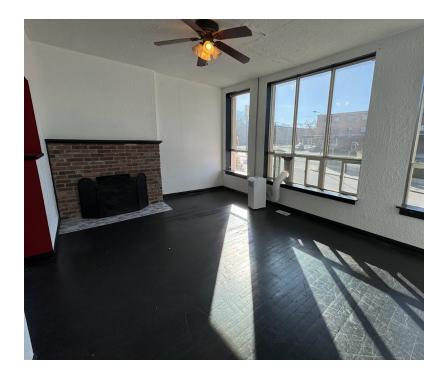

Suite 201 is a 1,365 square feet charming office space which includes an open concept with 3 separate work areas, large, private bathroom and kitchenette with double sinks and fridge. 2 large storage closets and cabinets in the kitchenette provide plenty of storage. Beautiful, tall windows look out onto 24th Street and deliver ample natural light. Available 4/1/2024.