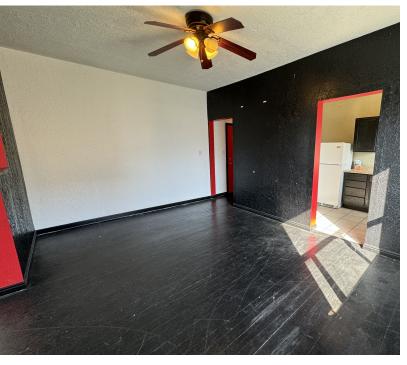

Suite 201 is a 1,365 square feet charming office space which includes an open concept with 3 separate work areas, large, private bathroom and kitchenette with double sinks and fridge. 2 large storage closets and cabinets in the kitchenette provide plenty of storage. Beautiful, tall windows look out onto 24th Street and deliver ample natural light. Available 4/1/2024.