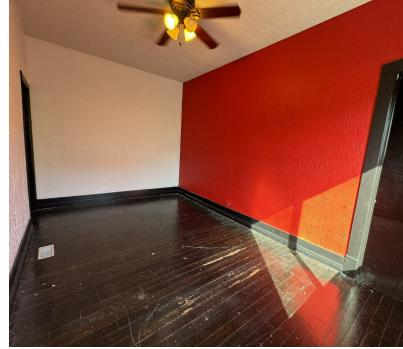

Suite 201 is a 1,365 square feet charming office space which includes an open concept with 3 separate work areas, large, private bathroom and kitchenette with double sinks and fridge. 2 large storage closets and cabinets in the kitchenette provide plenty of storage. Beautiful, tall windows look out onto 24th Street and deliver ample natural light. Available 4/1/2024.