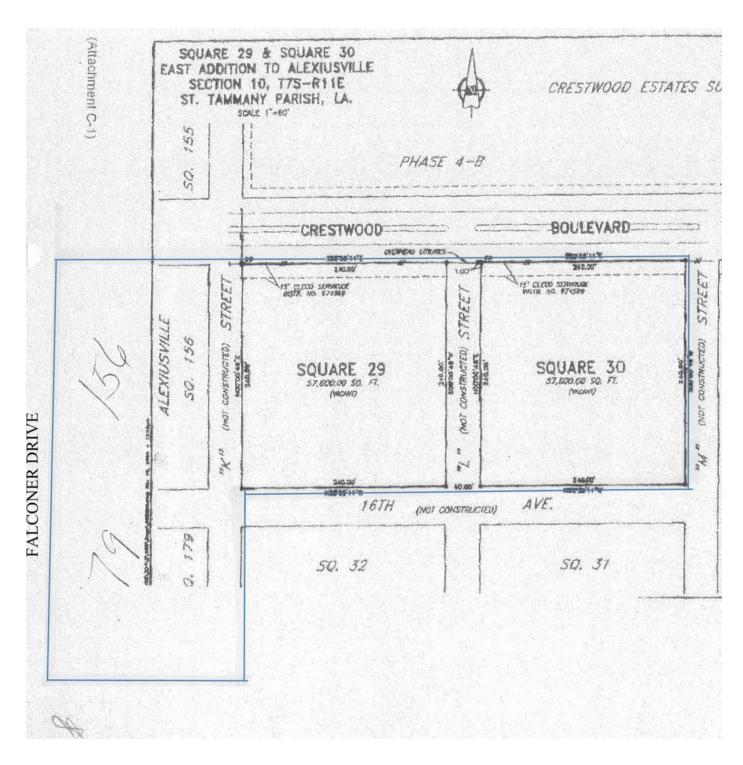

#### PROPERTY OVERVIEW

3 contiguous squares of property fronting Falconer Drive and Crestwood Blvd. Each square is 240 x 240 and entire property is 3.96 acres. Falconer Dr allows travel between Park Place Dr (Home Depot), behind Walmart Supercenter, to Crestwood Blvd (Lowe's) and continues to the subdivisions of Harrison Ave. Multiple residential and commercial developments in the immediate area. Flood Zone X. Possible subdivision and/or rezoning for development. Undeveloped streets may be revoked with parish approval. The owner may consider selling individual squares separately.

### PROPERTY FEATURES

- Corner of Falconer Dr and Crestwood Blvd
- Directly behind Lowe's
- Near Walmart Supercenter, Home Depot, Multiple commercial and residential developments
- Flood Zone X
- Possible subdivision or rezoning available