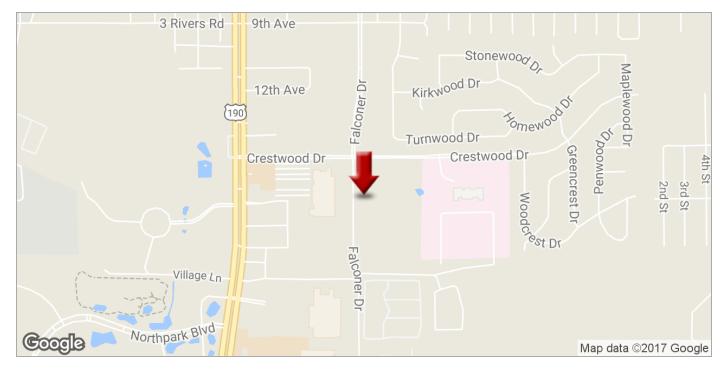

#### PROPERTY OVERVIEW

3 contiguous squares of property fronting Falconer Drive and Crestwood Blvd. Each square is 240 x 240 and entire property is 3.96 acres. Falconer Dr allows travel between Park Place Dr (Home Depot), behind Walmart Supercenter, to Crestwood Blvd (Lowe's) and continues to the subdivisions of Harrison Ave. Multiple residential and commercial developments in the immediate area. Flood Zone X. Possible subdivision and/or rezoning for development. Undeveloped streets may be revoked with parish approval. The owner may consider selling individual squares separately.

### PROPERTY FEATURES

- Corner of Falconer Dr and Crestwood Blvd
- Directly behind Lowe's
- Near Walmart Supercenter, Home Depot, Multiple commercial and residential developments
- Flood Zone X
- Possible subdivision or rezoning available