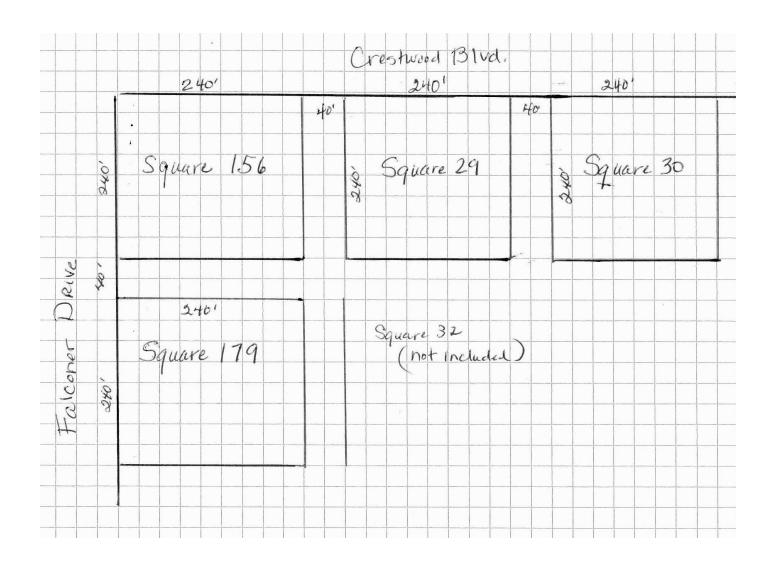

#### PROPERTY OVERVIEW

3 contiguous squares of property fronting Falconer Drive and Crestwood Blvd. Each square is 240 x 240 and entire property is 3.96 acres. Falconer Dr allows travel between Park Place Dr (Home Depot), behind Walmart Supercenter, to Crestwood Blvd (Lowe's) and continues to the subdivisions of Harrison Ave. Multiple residential and commercial developments in the immediate area. Flood Zone X. Possible subdivision and/or rezoning for development. Undeveloped streets may be revoked with parish approval. The owner may consider selling individual squares separately.

### PROPERTY FEATURES

- Corner of Falconer Dr and Crestwood Blvd
- Directly behind Lowe's
- Near Walmart Supercenter, Home Depot, Multiple commercial and residential developments
- Flood Zone X
- Possible subdivision or rezoning available