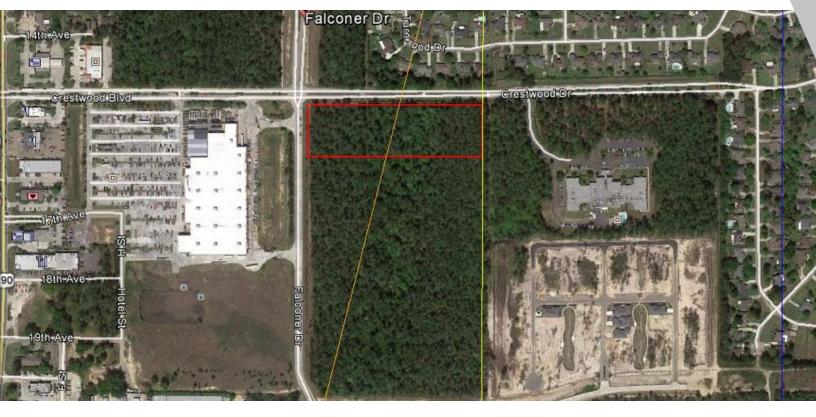

#### PROPERTY OVERVIEW

3 contiguous squares of property fronting Falconer Drive and Crestwood Blvd. Each square is 240 x 240 and entire property is 3.96 acres. Falconer Dr allows travel between Park Place Dr (Home Depot), behind Walmart Supercenter, to Crestwood Blvd (Lowe's) and continues to the subdivisions of Harrison Ave. Multiple residential and commercial developments in the immediate area. Flood Zone X. Possible subdivision and/or rezoning for development. Undeveloped streets may be revoked with parish approval. The owner may consider selling individual squares separately.

### PROPERTY FEATURES

- Corner of Falconer Dr and Crestwood Blvd
- Directly behind Lowe's
- Near Walmart Supercenter, Home Depot, Multiple commercial and residential developments
- Flood Zone X
- Possible subdivision or rezoning available