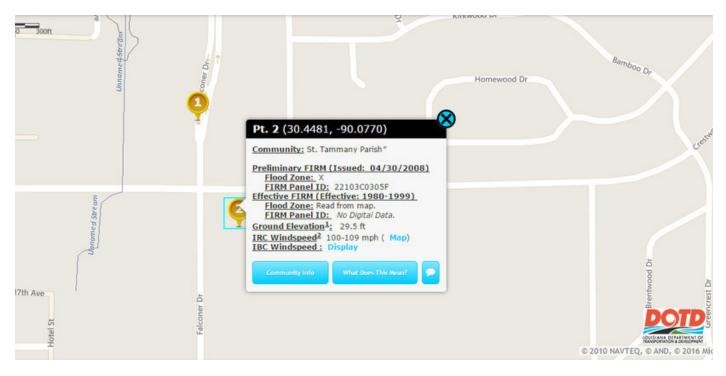

#### PROPERTY OVERVIEW

3 contiguous squares of property fronting Falconer Drive and Crestwood Blvd. Each square is 240 x 240 and entire property is 3.96 acres. Falconer Dr allows travel between Park Place Dr (Home Depot), behind Walmart Supercenter, to Crestwood Blvd (Lowe's) and continues to the subdivisions of Harrison Ave. Multiple residential and commercial developments in the immediate area. Flood Zone X. Possible subdivision and/or rezoning for development. Undeveloped streets may be revoked with parish approval. The owner may consider selling individual squares separately.

### PROPERTY FEATURES

- Corner of Falconer Dr and Crestwood Blvd
- Directly behind Lowe's
- Near Walmart Supercenter, Home Depot, Multiple commercial and residential developments
- Flood Zone X
- Possible subdivision or rezoning available