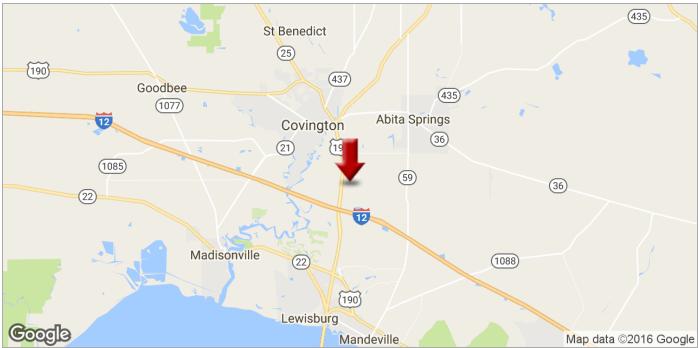

#### PROPERTY OVERVIEW

3 contiguous squares of property fronting Falconer Drive and Crestwood Blvd. Each square is 240 x 240 and entire property is 3.96 acres. Falconer Dr allows travel between Park Place Dr (Home Depot), behind Walmart Supercenter, to Crestwood Blvd (Lowe's) and continues to the subdivisions of Harrison Ave. Multiple residential and commercial developments in the immediate area. Flood Zone X. Possible subdivision and/or rezoning for development. Undeveloped streets may be revoked with parish approval. The owner may consider selling individual squares separately.