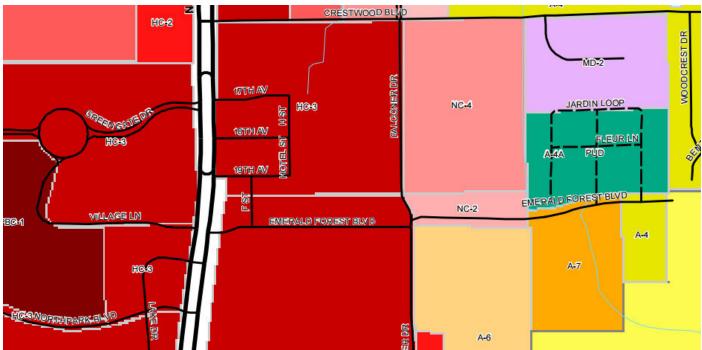

# 3.96 ACRES BEHIND LOWE'S, COVINGTON

Falconer Dr, Covington, LA 70433

| SALE PRICE:    | \$1,207,483                                         |  |  |
|----------------|-----------------------------------------------------|--|--|
| PRICE PSF      | Sq 156, \$10<br>Sq 29 & 30 \$6<br>All 3 Squares \$7 |  |  |
| LOT SIZE:      | 3.96 Acres                                          |  |  |
| ZONING:        | NC4                                                 |  |  |
| MARKET:        | New Orleans                                         |  |  |
| SUB MARKET:    | Northshore                                          |  |  |
| CROSS STREETS: | Crestwood Blvd, Falconer Dr                         |  |  |
| REPORT DATE    | February 14, 2017                                   |  |  |
|                |                                                     |  |  |

#### PROPERTY OVERVIEW

3 contiguous squares of property fronting Falconer Drive and Crestwood Blvd. Each square is 240 x 240 and entire property is 3.96 acres. Falconer Dr allows travel between Park Place Dr (Home Depot), behind Walmart Supercenter, to Crestwood Blvd (Lowe's) and continues to the subdivisions of Harrison Ave. Multiple residential and commercial developments in the immediate area. Flood Zone X. Possible subdivision and/or rezoning for development. Undeveloped streets may be revoked with parish approval. The owner may consider selling individual squares separately.