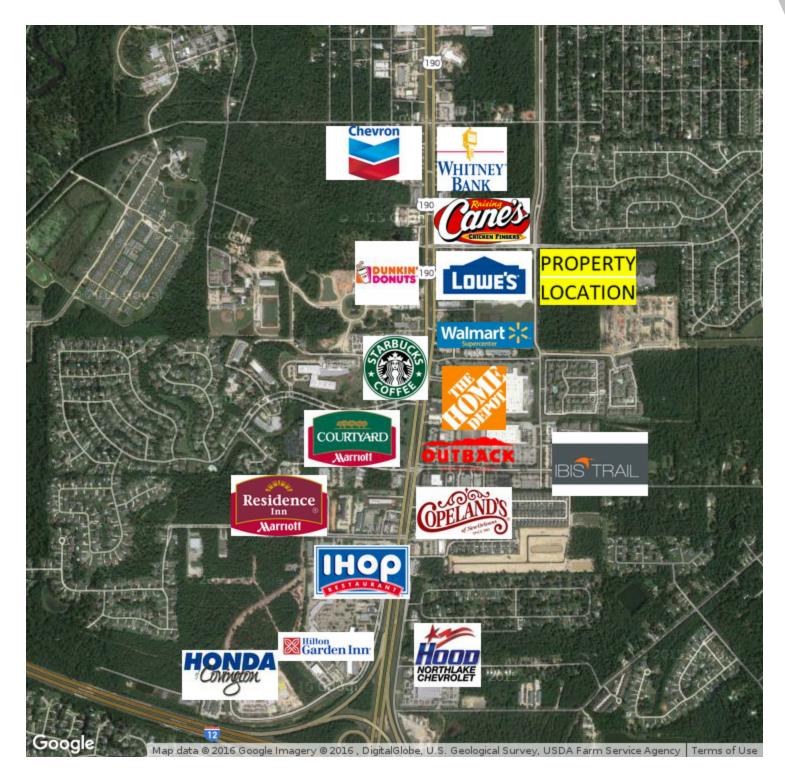

#### PROPERTY OVERVIEW

3 contiguous squares of property fronting Falconer Drive and Crestwood Blvd. Each square is 240 x 240 and entire property is 3.96 acres. Falconer Dr allows travel between Park Place Dr (Home Depot), behind Walmart Supercenter, to Crestwood Blvd (Lowe's) and continues to the subdivisions of Harrison Ave. Multiple residential and commercial developments in the immediate area. Flood Zone X. Possible subdivision and/or rezoning for development. Undeveloped streets may be revoked with parish approval. The owner may consider selling individual squares separately.

### PROPERTY FEATURES

- Corner of Falconer Dr and Crestwood Blvd
- Directly behind Lowe's
- Near Walmart Supercenter, Home Depot, Multiple commercial and residential developments
- Flood Zone X
- Possible subdivision or rezoning available