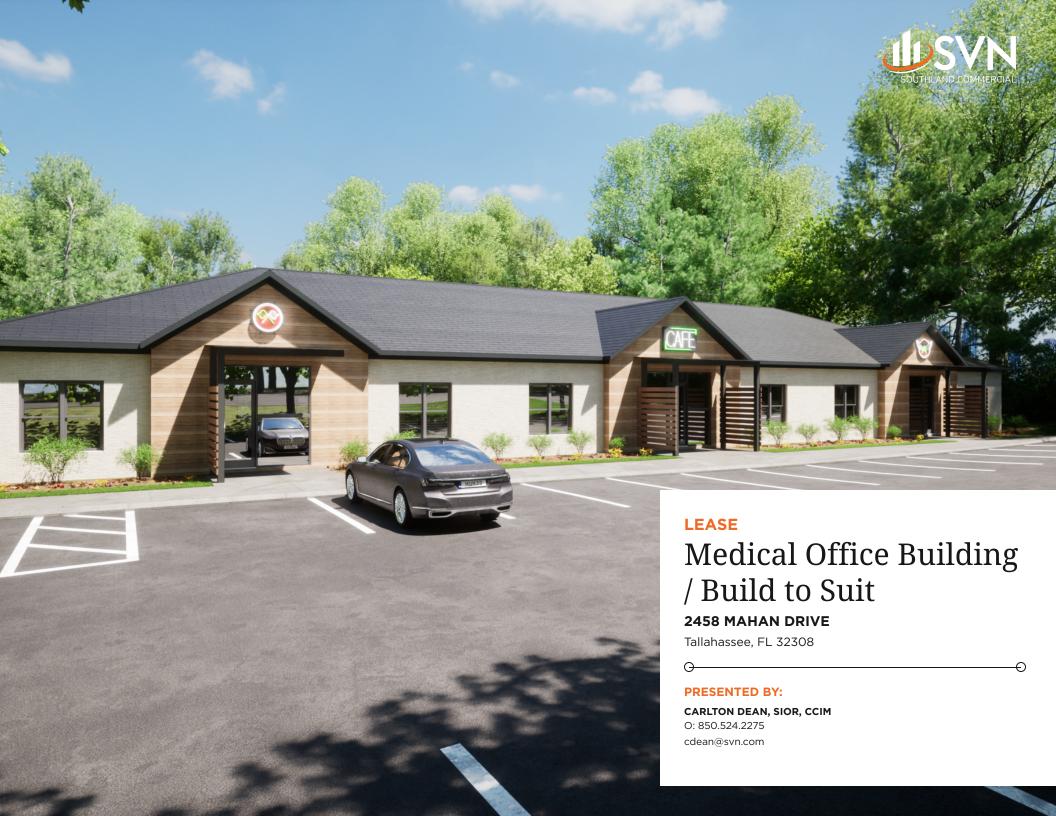

### **PROPERTY OVERVIEW**

Brand New, in progress, new construction medical office space in Mahan Professional Office Center at the corner of Mahan and Riggins Road. You have the ability to participate in your office design. Developed by respected local design build expert, Shane Lambert, this Class A medical office building is rare to find in Tallahassee. Plan now for your expanding and growing practice...don't wait! Landlord will do a build to suit for any medical or non-medical tenants ranging from 2,500-9,000SF, single-story design, turn key! Contact us today for a private consultation or more information.

#### PROPERTY HIGHLIGHTS

- Up to 9.000 SF of Medical Office.
- Will Build to Suit YOUR specific NEEDS!
- Signage on Mahan Drive
- New Construction

CARLTON DEAN, SIOR, CCIM

O: 850.524.2275 cdean@svn.com