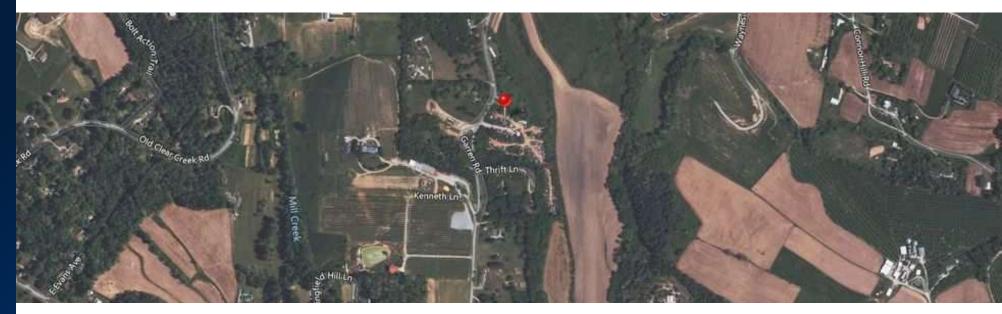

## SPERRY

### RADEKOPF & ASSOCIATES

# 458

## GARREN RD

## COMMERCIAL LAND

Zoned for Auto Salvage/Sales



Steve Radekopf BROKER / PRINCIPAL 843.514.0761 steve.radekopf@sperrycga.com NC #224865



## Property Summary





#### **PROPERTY DESCRIPTION**

5.68 Acres land zoned for auto salvage and auto sales Call Broker for details

#### **PROPERTY HIGHLIGHTS**

- 5.68 Acres
- Use grandfathered for Auto Salvage / Auto Sales
- Home of NC Auto Salvage in business for over 50 years
- Convenient to I-26 and Hwy 40
- Seller Financing Negotiable
- Equipment included:
- Caterpillar, Big Forklift, Tow Truck,
- Office trailer, and Open Shed Building

#### OFFERING SUMMARY

| Sale Price: | \$450,000  |
|-------------|------------|
| Lot Size:   | 5.68 Acres |

| DEMOGRAPHICS      | 1 MILE   | 5 MILES  | 10 MILES |
|-------------------|----------|----------|----------|
| Total Households  | 220      | 6,801    | 41,634   |
| Total Population  | 444      | 15,298   | 97,833   |
| Average HH Income | \$52,427 | \$52,222