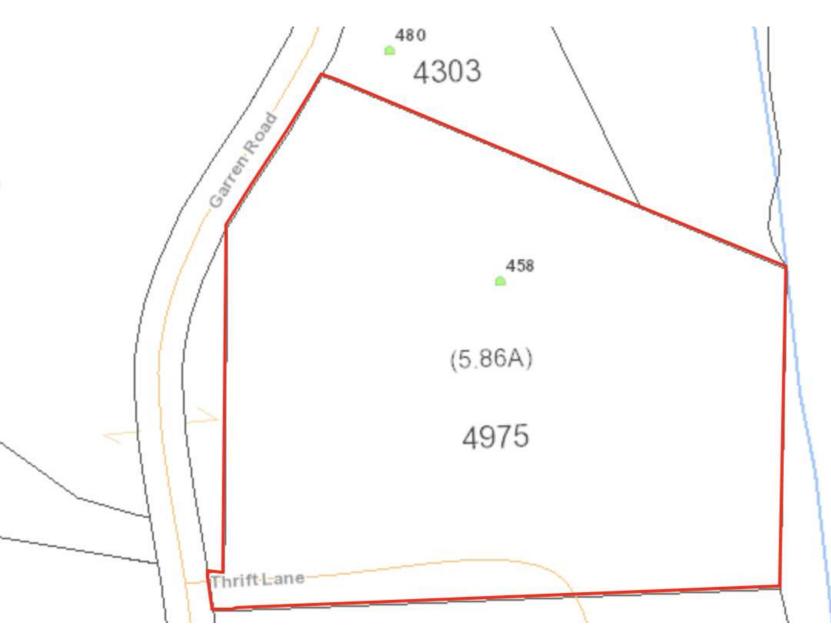

#### **PROPERTY DESCRIPTION**

5.68 Acres land zoned for auto salvage and auto sales Call Broker for details

#### **PROPERTY HIGHLIGHTS**

- 5.68 Acres
- Use grandfathered for Auto Salvage / Auto Sales
- Home of NC Auto Salvage in business for over 50 years
- Convenient to I-26 and Hwy 40
- Seller Financing Negotiable
- Equipment included:
- Caterpillar, Big Forklift, Tow Truck,
- Office trailer, and Open Shed Building

#### OFFERING SUMMARY

| Sale Price: | \$450,000  |
|-------------|------------|
| Lot Size:   | 5.68 Acres |

| DEMOGRAPHICS      | 1 MILE   | 5 MILES  | 10 MILES |
|-------------------|----------|----------|----------|
| Total Households  | 220      | 6,801    | 41,634   |
| Total Population  | 444      | 15,298   | 97,833   |
| Average HH Income | \$52,427 | \$52,222 | \$58,435 |