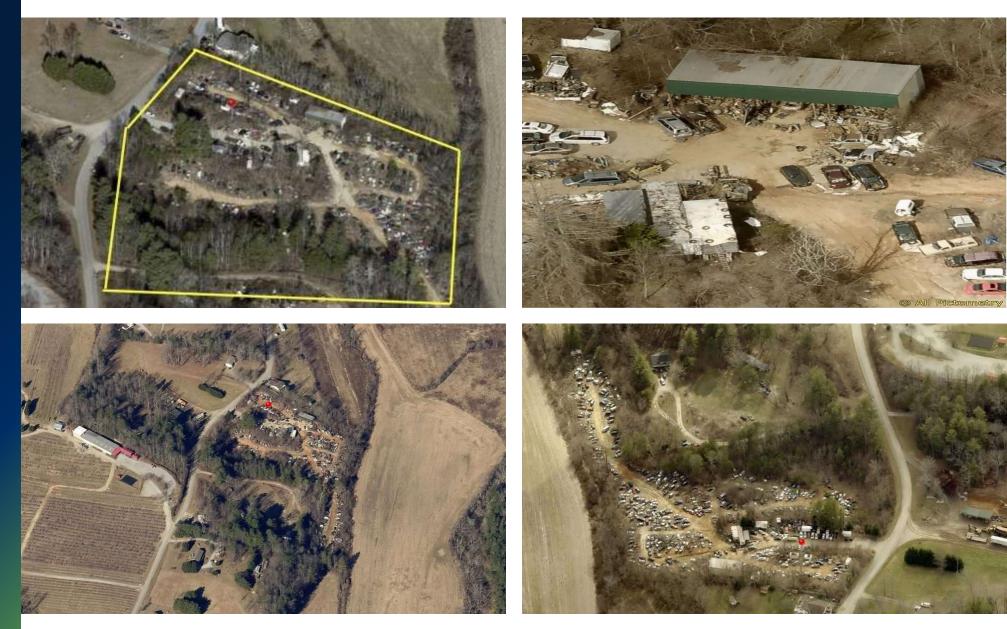

ASSOCIATES | 1563 MEETING STREET RD. | CHARLESTON, SC 29405

## Location Map





#### SPERRY - RADEKOPF & ASSOCIATES | 1563 MEETING STREET RD. | CHARLESTON, SC 29405

We obtained the information above from sources we believe to be reliable. However, we have not verified its accuracy and make no guarantee, warranty or representation about it. It is submitted subject to the possibility of errors, omissions, change of price, rental or other conditions, prior sale, lease or financing, or withdrawal without notice. We include projections, opinions, assumptions or estimates for example only, and they may not represent current or future performance of the property. You and your tax and legal advisors should conduct your own investigation of the property and transaction.

## Additional Photos





#### SPERRY - RADEKOPF & ASSOCIATES | 1563 MEETING STREET RD. | CHARLESTON, SC 29405

We obtained the information above from sources we believe to be reliable. However, we have not verified its accuracy and make no guarantee, warranty or representation about it. It is submitted subject to the possibility of errors, omissions, change of price, rental or other conditions, prior sale, lease or financing, or withdrawal without notice. We include projections, opinions, assumptions or estimates for example only, and they may not represent current or future performance of the property. You and your tax and legal advisors should conduct your own investigation of the property and transaction.

### **Additional Photos**





#### SPERRY - RADEKOPF & ASSOCIATES | 1563 MEETING STREET RD. | CHARLESTO