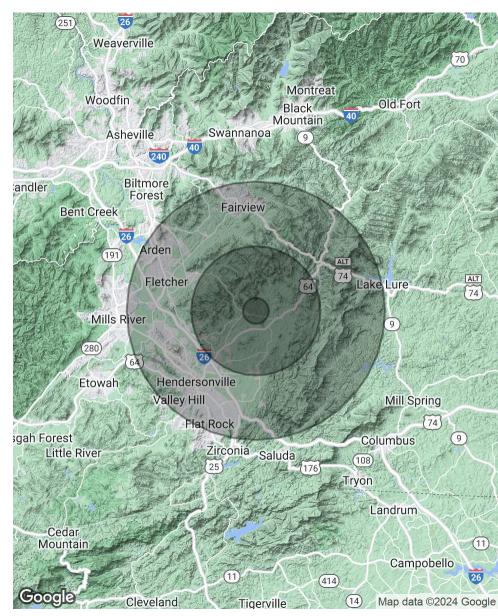

## Location Map

## Demographics Map & Report

| POPULATION                              | 1 MILE        | 5 MILES          | 10 MILES           |  |
|-----------------------------------------|---------------|------------------|--------------------|--|
| Total Population                        | 444           | 15,298           | 97,833             |  |
| Average Age                             | 42.6          | 41.6             | 43.2               |  |
| Average Age (Male)                      | 42.1          | 39.3             | 40.9               |  |
| Average Age (Female)                    | 42.9          | 43.8             | 45.4               |  |
|                                         |               |                  |                    |  |
|                                         |               |                  |                    |  |
| HOUSEHOLDS & INCOME                     | 1 MILE        | 5 MILES          | 10 MILES           |  |
| HOUSEHOLDS & INCOME<br>Total Households | 1 MILE<br>220 | 5 MILES<br>6,801 | 10 MILES<br>41,634 |  |
|                                         |               |                  |                    |  |
| Total Households                        | 220           | 6,801            | 41,634             |  |