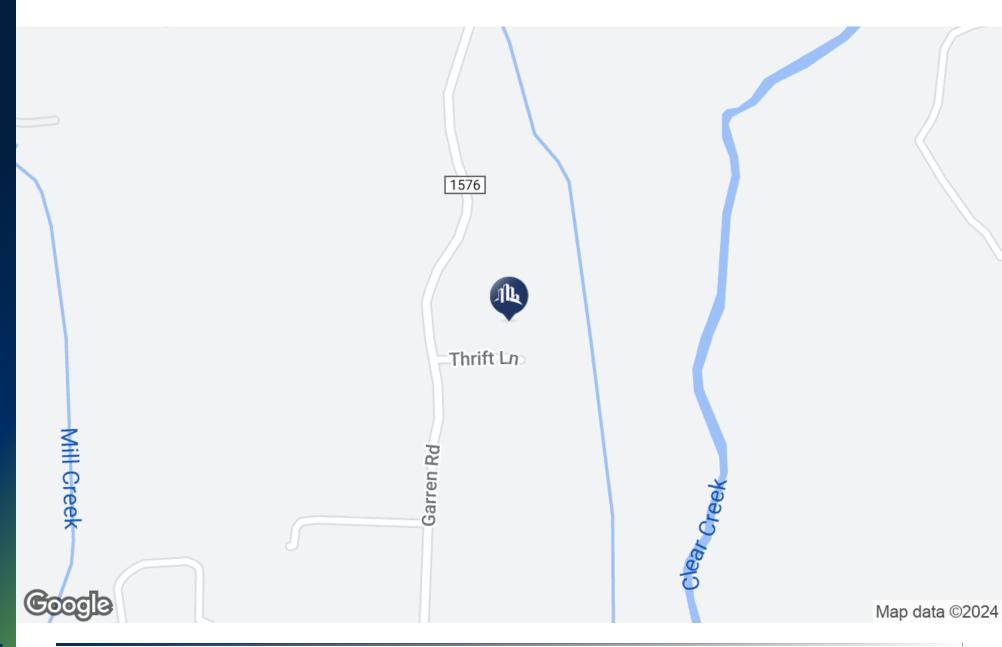

PROPERTY HIGHLIGHTS**

- 5.68 Acres
- Use grandfathered for Auto Salvage / Auto Sales
- Home of NC Auto Salvage in business for over 50 years
- Convenient to I-26 and Hwy 40
- Seller Financing Negotiable
- Equipment included:
- Caterpillar, Big Forklift, Tow Truck,
- Office trailer, and Open Shed Building

#### OFFERING SUMMARY

| Sale Price: | \$450,000  |
|-------------|------------|
| Lot Size:   | 5.68 Acres |

| DEMOGRAPHICS      | 1 MILE   | 5 MILES  | 10 MILES |
|-------------------|----------|----------|----------|
| Total Households  | 220      | 6,801    | 41,634   |
| Total Population  | 444      | 15,298   | 97,833   |
| Average HH Income | \$52,427 | \$52,222 | \$58,435 |

#### SPERRY - RADEKOPF & ASSOCIATES | 1563 MEETING STREET RD. | CHARLESTON, SC 29405

## Location Map





#### SPERRY - RADEKOPF & ASSOCIATES | 1563 MEETING STREET RD. | CHARLESTON, SC 29405

We obtained the information above from sources we believe to be reliable. However, we have not verified its accuracy and make no guarantee, warranty or representation about it. It is submitted subject to the possibility of errors, omissions, change of price, rental or other conditions, prior sale, lease or financing, or withdrawal without notice. We include projections, opinions, assumptions or estimates for example only, and they may not represent current or future performance of the property. You and your tax and legal advisors should conduct your own investigation of the property and transaction.

## Additional Photos





#### SPERRY - RADEKOPF & ASSOCIATES | 1563 MEETING STREET RD. | CHARLESTON, SC