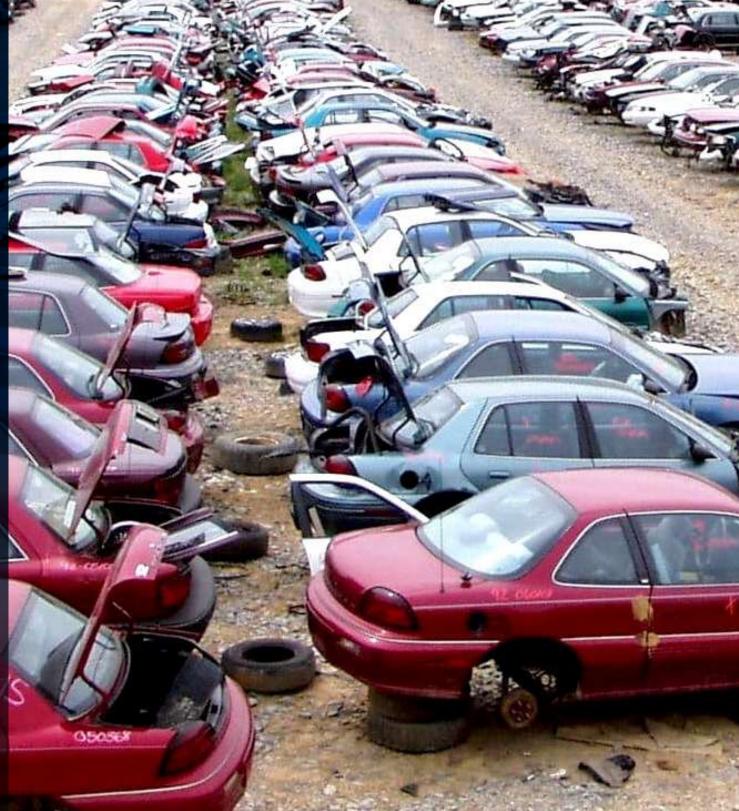

## SPERRY

### RADEKOPF & ASSOCIATES

# 458

## GARREN RD

## COMMERCIAL LAND

Zoned for Auto Salvage/Sales



Steve Radekopf BROKER / PRINCIPAL 843.514.0761 steve.radekopf@sperrycga.com NC #224865



## Property Summary





#### **PROPERTY DESCRIPTION**

5.68 Acres land zoned for auto salvage and auto sales Call Broker for details

#### **PROPERTY HIGHLIGHTS**

- 5.68 Acres
- Use grandfathered for Auto Salvage / Auto Sales
- Home of NC Auto Salvage in business for over 50 years
- Convenient to I-26 and Hwy 40
- Seller Financing Negotiable
- Equipment included:
- Caterpillar, Big Forklift, Tow Truck,
- Office trailer, and Open Shed Building

#### OFFERING SUMMARY

| Sale Price: | \$450,000  |
|-------------|------------|
| Lot Size:   | 5.68 Acres |

| DEMOGRAPHICS      | 1 MILE   | 5 MILES  | 10 MILES |
|-------------------|----------|----------|----------|
| Total Households  | 220      | 6,801    | 41,634   |
| Total Population  | 444      | 15,298   | 97,833   |
| Average HH Inco