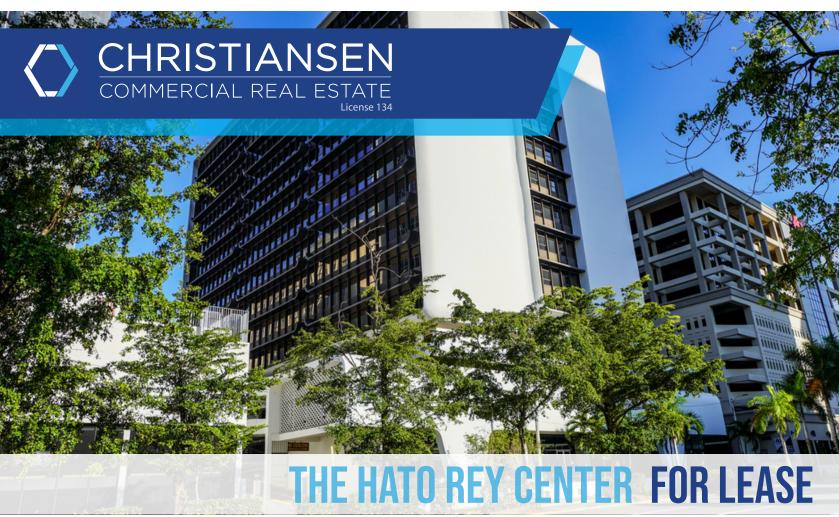

268 PONCE DE LEON AVENUE SAN JUAN, PUERTO RICO

#### **PROPERTY DETAILS**

Located in the Hato Rey Business District, Hato Rey Center is an architectural award-winning high-rise office building consisting of 220,794 square feet supported by four (4) levels of parking. Located in the heart of San Juan's financial district, the Hato Rey Center is a bustling destination for many in the area. With more amenities than any other building in the corridor, this building offers it's tenants a robust ground floor food and retail offering, 24-hour security, 100% back-up power, and fiber optic connectivity at an affordable rate.