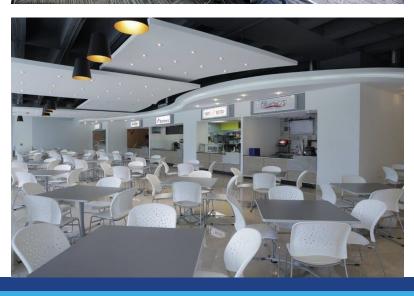

#### **PROPERTY DETAILS**

Located in the Hato Rey Business District, Hato Rey Center is an architectural award-winning high-rise office building consisting of 220,794 square feet supported by four (4) levels of parking. Located in the heart of San Juan's financial district, the Hato Rey Center is a bustling destination for many in the area. With more amenities than any other building in the corridor, this building offers it's tenants a robust ground floor food and retail offering, 24-hour security, 100% back-up power, and fiber optic connectivity at an affordable rate.