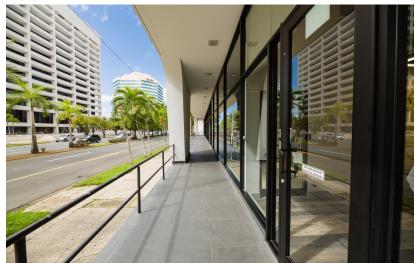

#### **PROPERTY DETAILS**

Located in the Hato Rey Business District, Hato Rey Center is an architectural award-winning high-rise office building consisting of 220,794 square feet supported by four (4) levels of parking. Located in the heart of San Juan's financial district, the Hato Rey Center is a bustling destination for many in the area. With more amenities than any other building in the corridor, this building offers it's tenants a robust ground floor food and retail offering, 24-hour security, 100% back-up power, and fiber optic connectivity at an affordable rate.