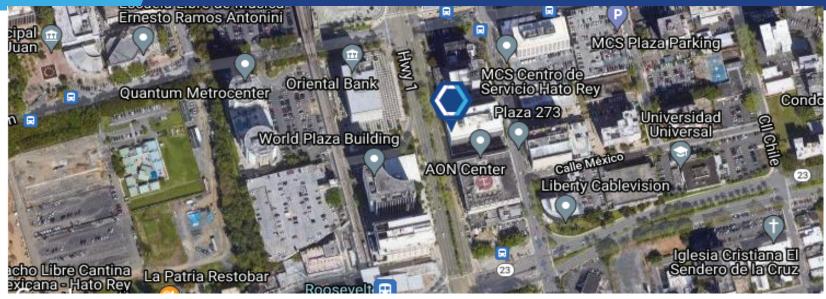

Rey Business District, Hato Rey Center is an architectural award-winning high-rise office building consisting of 220,794 square feet supported by four (4) levels of parking. Located in the heart of San Juan's financial district, the Hato Rey Center is a bustling destination for many in the area. With more amenities than any other building in the corridor, this building offers it's tenants a robust ground floor food and retail offering, 24-hour security, 100% back-up power, and fiber optic connectivity at an affordable rate.

#### **ZONING:**

C-I - Medium- Density Commercial

## **LEASE RATE:**

\$12.00 office/SF - \$16.00 retail/SF/year

## **AVAILABLE SF:**

370 - 18,700 SF

# **COORDINATES:**

Latitude 18.4250788 Longitude -66.0582314

# 268 PONCE DE LEON AVENUE SAN JUAN, PUERTO RICO











**American International Plaza** 250 Muñoz Rivera Avenue Suite 350 Hato Rey, Puerto Rico 00918 www.christiansencommercial.com 787-778-7000



CAMERA SCAN FOR MORE DETAILS