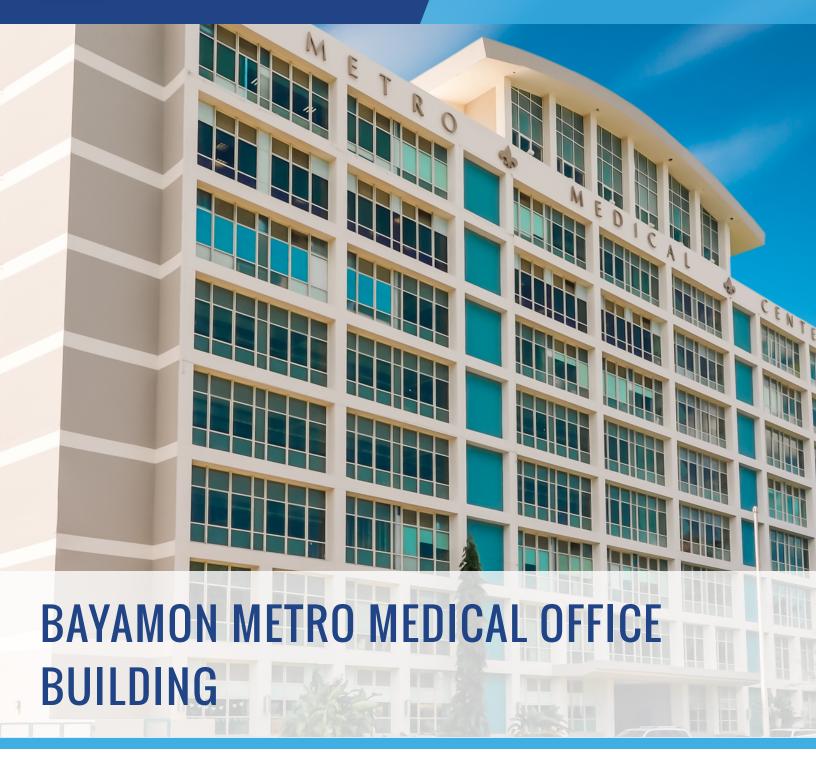

### PROPERTY DESCRIPTION

Metro Medical Center is a well located Class A office condominium complex totaling 157,000 usable square feet of which 78,045 square feet are available for lease, across two connected buildings with an attached 795 space multi-level parking garage.

#### PROPERTY HIGHLIGHTS

- CAM includes insurance and property taxes. Electric bill and communications services are not included.
- Information Center
- ATM Machine in the Lobby
- Men's and women's bathroom located on each floor. Restrooms are ADA compliant
- Optimized vertical transport (Building A has three elevators and Building B has two elevators all high-speed hospital grade with voice announcement feature
- Security / Life Safety: Automatic fire suppression: Fire detection alarm and Fire diesel pump
- Fares support (smoke control)

### OFFERING SUMMARY

| Lease Rate:          | \$5.00 SF/yr (NNN)      |
|----------------------|-------------------------|
| Available SF:        | 761 - 1,340 SF          |
| Building Size:       | 157,000 SF              |
| CAM                  | \$6.15/SF               |
| Tower A spaces range | 761 SF - 10,130 SF      |
| Tower B spaces range | 501 SF - 7,396 SF       |
| Parking              | \$65/stall/month        |
| Firewater safety     | 60,000 gallons capacity |