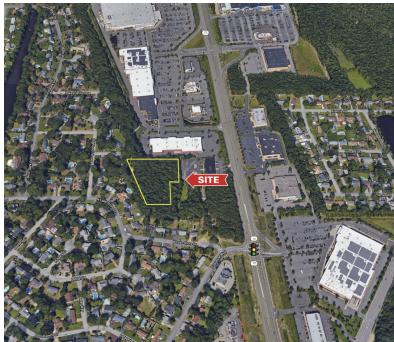

#### **LOCATION DESCRIPTION**

Located at the corner of Route 70 & Duquesne Blvd. in close proximity to Garden State Parkway.

| OFFERING SUMMARY |             |
|------------------|-------------|
| SALE PRICE:      | \$2,200,000 |
| LOT SIZE:        | 2.404 Acres |

## AERIAL MAPS & SITE PHOTOS

**William Sitar Jr.** | O: 732.623.2155 | C: 973.202.9119 | bsitarlaw@sitarcompany.com **Andrew Burachinsky** | O: 732.623.5616 | C: 973.462.7098 | burachinsky@sitarcompany.com