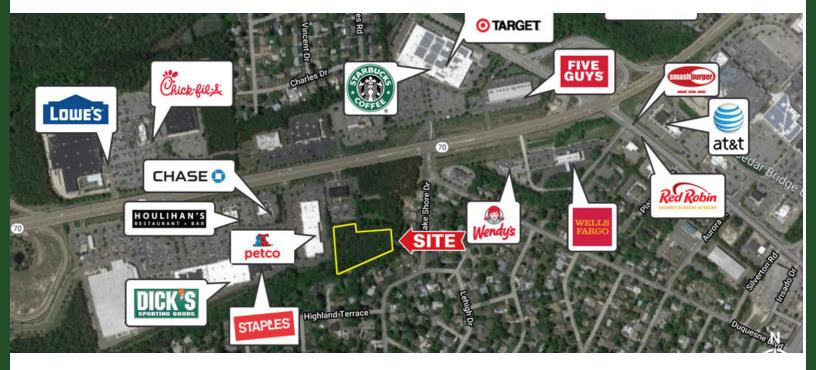

### PROPERTY HIGHLIGHTS

- B-4 Regional Commercial Zone
- Adjacent to Wawa and Panera Bread opening in summer 2021
- · Cross access to Costco shopping center
- Signalized intersection at Duquesne & Route 70
- Seller will deliver site with self-storage use approval in place
- Buyer will be responsible for site work and final site plan approval
- Traffic count 39,308 VPD

#### **LOCATION DESCRIPTION**

Located at the corner of Route 70 & Duquesne Blvd. in close proximity to Garden State Parkway.

| OFFERING SUMMARY |             |
|------------------|-------------|
| SALE PRICE:      | \$2,200,000 |
| LOT SIZE:        | 2.404 Acres |