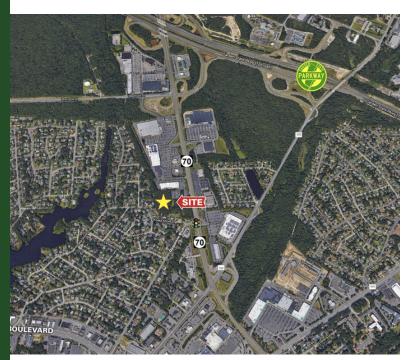

#### **LOCATION DESCRIPTION**

Located at the corner of Route 70 & Duquesne Blvd. in close proximity to Garden State Parkway.

| OFFERING SUMMARY |             |
|------------------|-------------|
| SALE PRICE:      | \$2,200,000 |
| LOT SIZE:        | 2.404 Acres |

## AERIAL MAPS & SITE PHOTOS

**William Sitar Jr.** | O: 732.623.2155 | C: 973.202.9119 | bsitarlaw@sitarcompany.com **Andrew Burachinsky** | O: 732.623.5616 | C: 973.462.7098 | burachinsky@sitarcompany.com