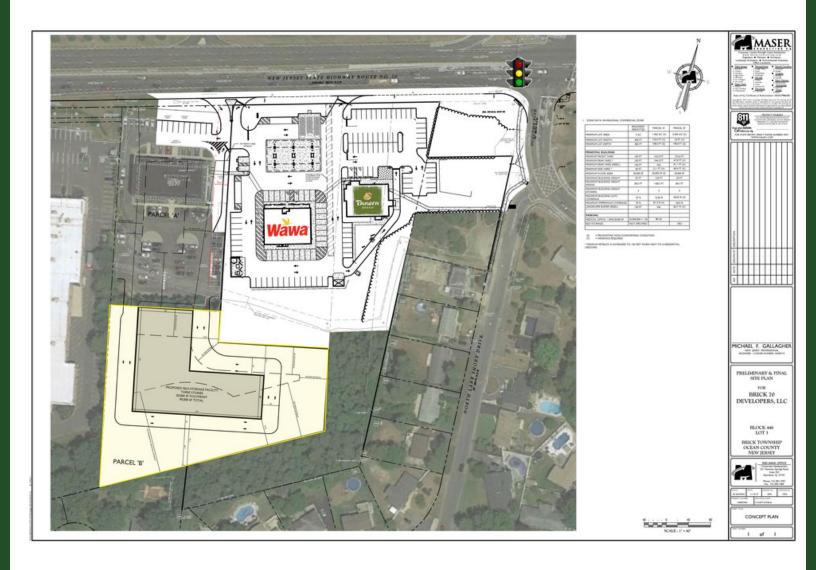

#### PROPERTY DESCRIPTION

+/- 2.404 Acre Pad Site with Proposed +/- 90,000 SF 3-Story Self-Storage Facility

### PROPERTY HIGHLIGHTS

- B-4 Regional Commercial Zone
- Adjacent to Wawa and Panera Bread opening in summer 2021
- · Cross access to Costco shopping center
- Signalized intersection at Duquesne & Route 70
- Seller will deliver site with self-storage use approval in place
- Buyer will be responsible for site work and final site plan approval
- Traffic count 39,308 VPD

## Pad Site With Proposed Self-Storage Facility

535 Route 70 & Duquesne Boulevard, Brick, NJ 08723

SITE PLAN

**William Sitar Jr.** | O: 732.623.2155 | C: 973.202.9119 | bsitarlaw@sitarcompany.com **Andrew Burachinsky** | O: 732.623.5616 | C: 973.462.7098 | burachinsky@sitarcompany.com