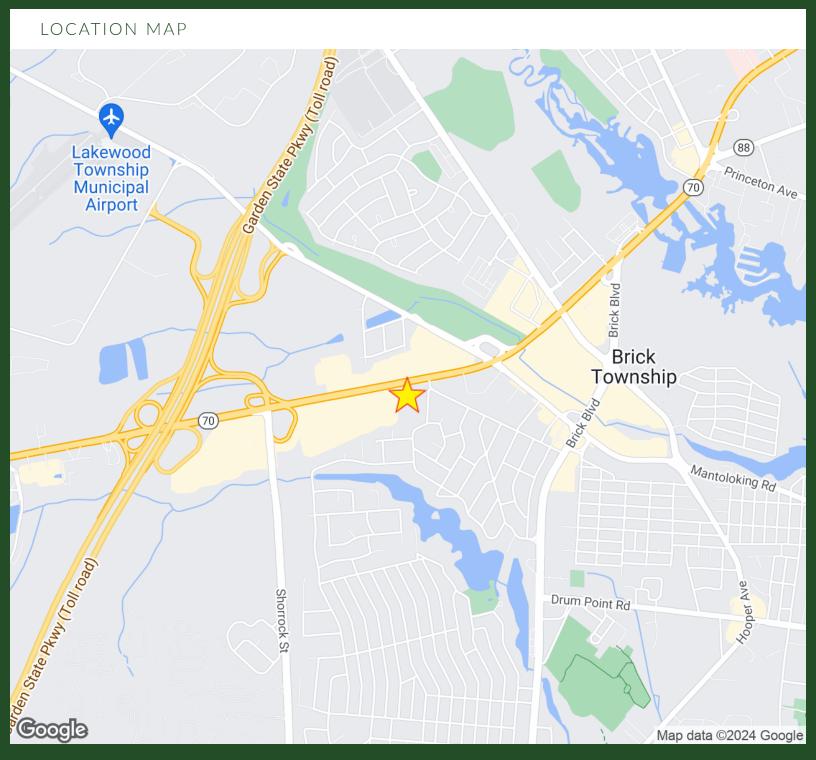

#### **LOCATION DESCRIPTION**

Located at the corner of Route 70 & Duquesne Blvd. in close proximity to Garden State Parkway.

| OFFERING SUMMARY |             |
|------------------|-------------|
| SALE PRICE:      | \$2,200,000 |
| LOT SIZE:        | 2.404 Acres |

## DEMOGRAPHICS MAP & REPORT

| AVERAGE AGE 43.1 47.6 40.2   AVERAGE AGE (MALE) 39.3 45.3 38.6 | POPULATION           | 1 MILE | 3 MILES | 5 MILES |
|----------------------------------------------------------------|----------------------|--------|---------|---------|
| AVERAGE AGE (MALE) 39.3 45.3 38.6                              | TOTAL POPULATION     | 8,146  | 69,171  | 187,936 |
|                                                                | AVERAGE AGE          | 43.1   | 47.6    | 40.2    |
| AVERAGE AGE (FEMALE) 45.7 49.3 41.4                            | AVERAGE AGE (MALE)   | 39.3   | 45.3    | 38.6    |
|                                                                | AVERAGE AGE (FEMALE) | 45.7   | 49.3    | 41.4    |