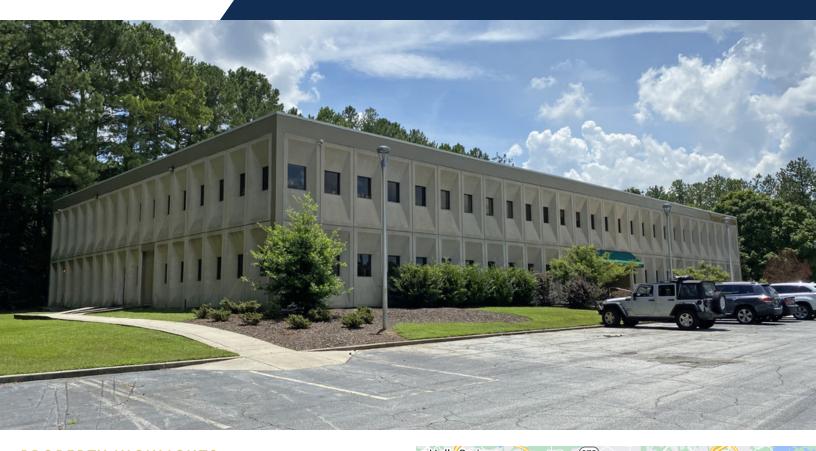

# 30 PERIMETER PARK DRIVE, ATLANTA, GA 30341 PERIMETER PARK OFFICE BUILDING | ±2,077 - 10,753 SF

#### PROPERTY HIGHLIGHTS

- ±32,307 SF office building
- ±2,077-10,753 SF is available for lease
- Suite 115: ±3,243 SF
- Suite 205: ±2,077 SF
- Suite 215: ±5,433
- ±7,510 SF maximum contiguous (Suite 205 & 210)
- · Renovated ceilings, flooring and lighting
- Upgraded common areas and restrooms
- · High-end, modern finishes
- · Card key access
- · Electronic building directory
- 3.4/1,000 SF parking ratio