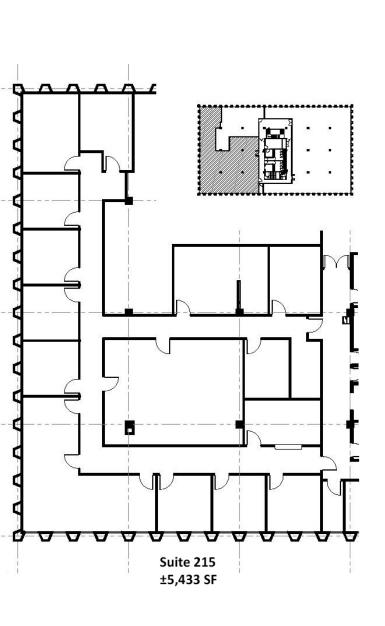

#### PROPERTY HIGHLIGHTS

- ±32,307 SF office building
- ±2,077-10,753 SF is available for lease
- Suite 115: ±3,243 SF
- Suite 205: ±2,077 SF
- Suite 215: ±5,433
- ±7,510 SF maximum contiguous (Suite 205 & 210)
- · Renovated ceilings, flooring and lighting
- Upgraded common areas and restrooms
- · High-end, modern finishes
- · Card key access
- · Electronic building directory
- 3.4/1,000 SF parking ratio

### **30 PERIMETER PARK DRIVE, ATLANTA, GA 30341** PERIMETER PARK OFFICE BUILDING | ±2,077 - 10,753 SF

Suite 215

Suite 215

**SEAN WILLIAMS** S.V.P. The Office Group 404-876-1640 x126 Sean@BullRealty.com **BullRealty.com** 