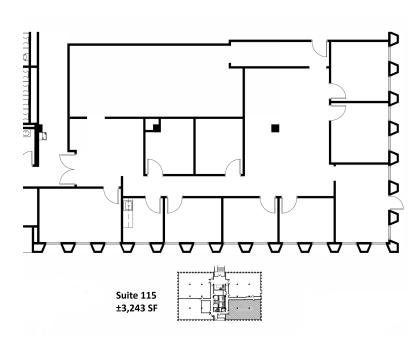

#### PROPERTY HIGHLIGHTS

- ±32,307 SF office building
- ±2,077-10,753 SF is available for lease
- Suite 115: ±3,243 SF
- Suite 205: ±2,077 SF
- Suite 215: ±5,433
- ±7,510 SF maximum contiguous (Suite 205 & 210)
- · Renovated ceilings, flooring and lighting
- Upgraded common areas and restrooms
- · High-end, modern finishes
- · Card key access
- · Electronic building directory
- 3.4/1,000 SF parking ratio