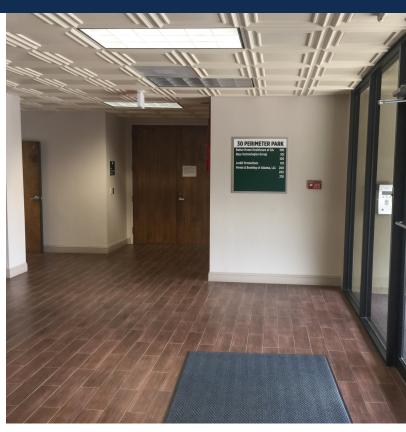

#### PROPERTY HIGHLIGHTS

- ±32,307 SF office building
- ±2,077-10,753 SF is available for lease
- Suite 115: ±3,243 SF
- Suite 205: ±2,077 SF
- Suite 215: ±5,433
- ±7,510 SF maximum contiguous (Suite 205 & 210)
- · Renovated ceilings, flooring and lighting
- Upgraded common areas and restrooms
- · High-end, modern finishes
- · Card key access
- · Electronic building directory
- 3.4/1,000 SF parking ratio