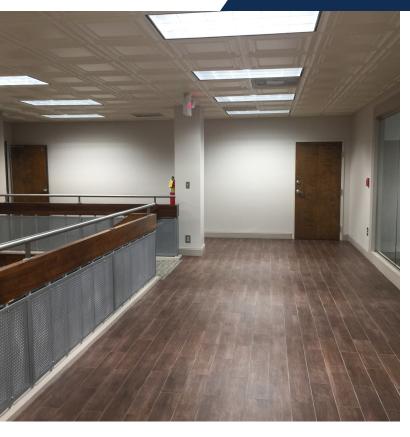

#### PROPERTY HIGHLIGHTS

- ±32,307 SF office building
- ±2,077-10,753 SF is available for lease
- Suite 115: ±3,243 SF
- Suite 205: ±2,077 SF
- Suite 215: ±5,433
- ±7,510 SF maximum contiguous (Suite 205 & 210)
- · Renovated ceilings, flooring and lighting
- Upgraded common areas and restrooms
- · High-end, modern finishes
- · Card key access
- · Electronic building directory
- 3.4/1,000 SF parking ratio