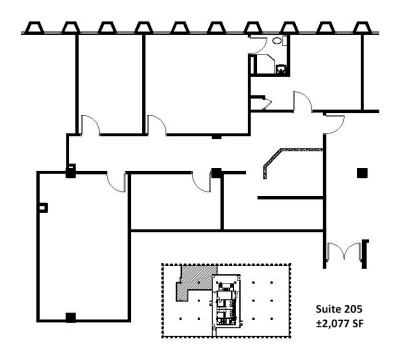

#### PROPERTY HIGHLIGHTS

- ±32,307 SF office building
- ±2,077-10,753 SF is available for lease
- Suite 115: ±3,243 SF
- Suite 205: ±2,077 SF
- Suite 215: ±5,433
- ±7,510 SF maximum contiguous (Suite 205 & 210)
- · Renovated ceilings, flooring and lighting
- Upgraded common areas and restrooms
- · High-end, modern finishes
- · Card key access
- · Electronic building directory
- 3.4/1,000 SF parking ratio