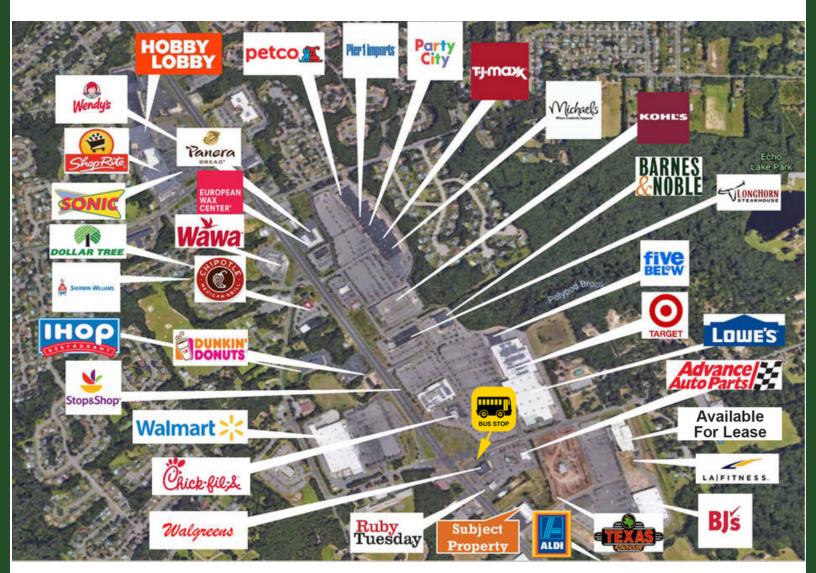

#### RETAILER MAP

Worldwide Real Estate Services Since 1978

**Giorgio Vasilis** | O: 732.449.2000 x2204 | C: 732.579.7002 | vasilis@sitarcompany.com **Justin Goodman** | O: 732.449.2000 x2216 | C: 732.567.1433 | goodman@sitarcompany.com

#### PROPERTY HIGHLIGHTS

- Starbucks and Body Complex now open
- Join Texas Roadhouse, LA Fitness, BJ's, T-Mobile, Mattress Firm, Children's Dental Management, and Body Complex Restaurant
- This center services Howell, Jackson, Lakewood, Farmingdale, and Freehold
- Nearby retailers include: Lowes, Target, Walmart, Stop-N-Shop, Verizon, Kohls, TJ Maxx, Michaels, Ruby Tuesdays, Advanced Auto Parts, Chase, Petco, Panera Bread, Starbucks, Barnes & Noble, Longhorns, Walgreens, Community Bank, and many more.