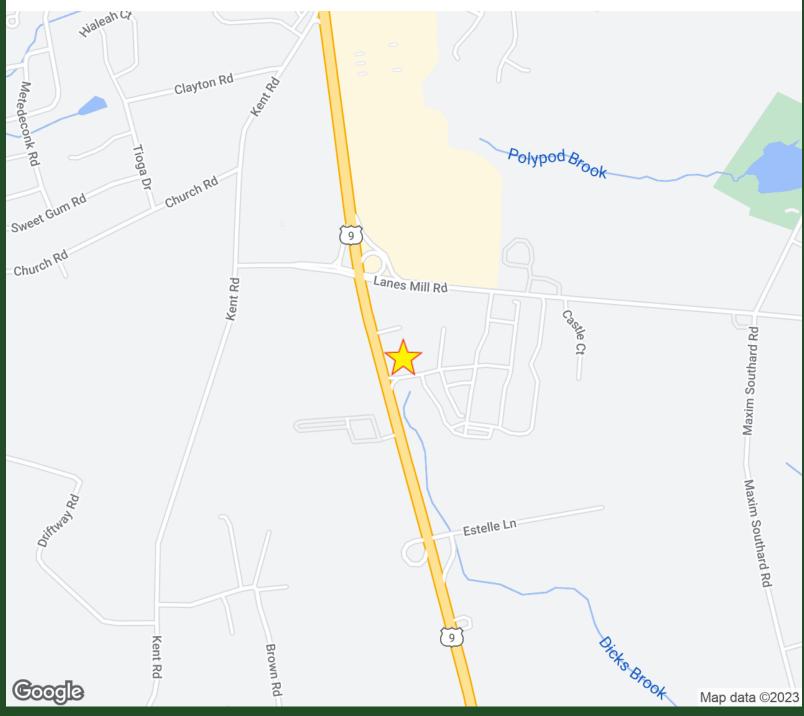

#### LOCATION MAP

Giorgio Vasilis | O: 732.449.2000 x2204 | C: 732.579.7002 | vasilis@sitarcompany.com Justin Goodman | O: 732.449.2000 x2216 | C: 732.567.1433 | goodman@sitarcompany.com

5313 Route 9, Howell, NJ 07731

#### LOCATION DESCRIPTION

Located in one of New Jersey's major shopping arteries, Greenleaf at Howell is situated at the intersection of Route 9 North and Lanes Mill Road.

| OFFERING SUMMARY |                                     |  |
|------------------|-------------------------------------|--|
| LEASE RATE:      | \$20.00 - 100,000.00 SF/yr<br>(NNN) |  |
| AVAILABLE SF:    | 1,200 - 58,639 SF                   |  |
| BUILDING SIZE:   | 17,964 SF                           |  |