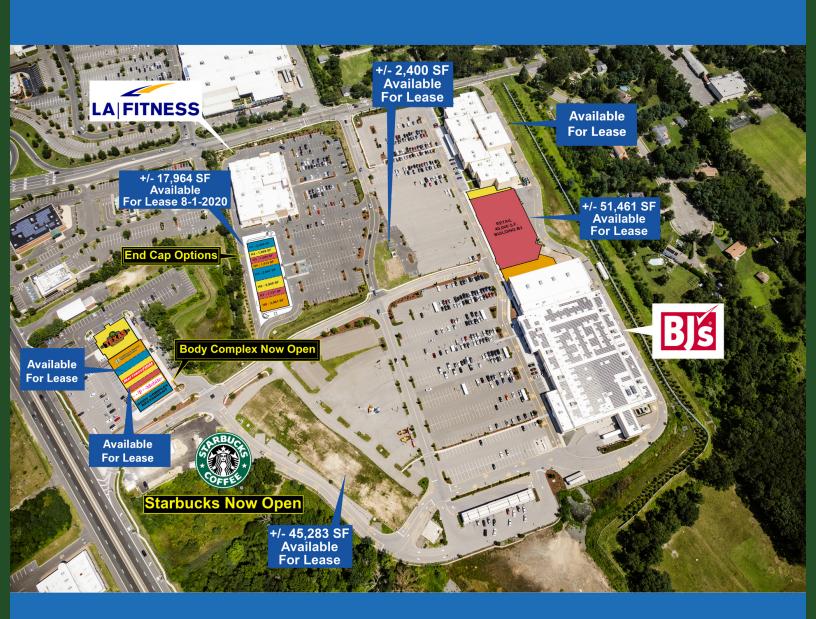

#### RETAILER MAP

Worldwide Real Estate Services Since 1978

**Giorgio Vasilis** | O: 732.449.2000 x2204 | C: 732.579.7002 | vasilis@sitarcompany.com **Justin Goodman** | O: 732.449.2000 x2216 | C: 732.567.1433 | goodman@sitarcompany.com

#### PROPERTY HIGHLIGHTS

- Starbucks and Body Complex now open
- Join Texas Roadhouse, LA Fitness, BJ's, T-Mobile, Mattress Firm, Children's Dental Management, and Body Complex Restaurant
- This center services Howell, Jackson, Lakewood, Farmingdale, and Freehold
- Nearby retailers include: Lowes, Target, Walmart, Stop-N-Shop, Verizon, Kohls, TJ Maxx, Michaels, Ruby Tuesdays, Advanced Auto Parts, Chase, Petco, Panera Bread, Starbucks, Barnes & Noble, Longhorns, Walgreens, Community Bank, and many more.

#### AVAILABLE SPACES

| SUITE                | TENANT    | SIZE (SF)         | LEASE TYPE | LEASE RATE         | DESCRIPTION                                                                             |
|----------------------|-----------|-------------------|------------|--------------------|-----------------------------------------------------------------------------------------|
| Building B2          | Available | 8,137 SF          | NNN        | \$32.00 SF/yr      |                                                                                         |
| Building B3          | Available | 40,000 SF         | NNN        | \$20.00 SF/yr      |                                                                                         |
| Building B4          | Available | 3,324 SF          | NNN        | \$32.00 SF/yr      |                                                                                         |
| Building D1          | Available | 21,818 SF         | NNN        | \$32.00 SF/yr      |                                                                                         |
| Building D2          | Available | 15,470 SF         | NNN        | \$32.00 SF/yr      | •                                                                                       |
| Building D3          | Available | 7,995 SF          | NNN        | \$32.00 SF/yr      | -                                                                                       |
| Building F, Unit 2   | Available | 1,352 SF          | NNN        | \$40.00 SF/yr      | -                                                                                       |
| Building F, Unit 5   | Available | 1,300 SF          | NNN        | \$40.00 SF/yr      | -                                                                                       |
| Building H           | Available | 1,200 - 17,964 SF | NNN        | \$32.00 SF/yr      | -                                                                                       |
| Building I, Pad Site | Available | 2,400 SF          | NNN        | \$100,000.00 SF/yr |                                                                                         |
| Former Theater       | Available | 58,639 SF         | NNN        | Negotiable         | Former theater with stadium seating. Ideal for theater, college, or sports related use. |