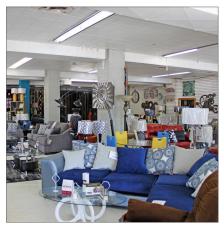

### PROPERTY FEATURES

- 10,044 SF commercial building available for lease on the corner of Sheridan and McClure.
- First floor consist of 6,276 SF that is currently set up for two separate tenants.
- Available main floor units include a 1,000 SF former cellular store and a 5,276 SF former furniture store.
- Upper level offers an additional 3,768 SF was previously used as an additional showroom for the previous tenants.
- One overhead door slightly raised allows for semi deliveries.