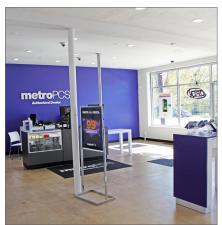

### PROPERTY FEATURES

- 10,044 SF commercial building available for lease on the corner of Sheridan and McClure.
- First floor consist of 6,276 SF that is currently set up for two separate tenants.
- Available main floor units include a 1,000 SF former cellular store and a 5,276 SF former furniture store.
- Upper level offers an additional 3,768 SF was previously used as an additional showroom for the previous tenants.
- One overhead door slightly raised allows for semi deliveries.