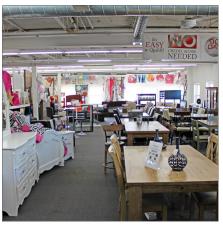

### PROPERTY FEATURES

- 10,044 SF commercial building available for lease on the corner of Sheridan and McClure.
- First floor consist of 6,276 SF that is currently set up for two separate tenants.
- Available main floor units include a 1,000 SF former cellular store and a 5,276 SF former furniture store.
- Upper level offers an additional 3,768 SF was previously used as an additional showroom for the previous tenants.
- One overhead door slightly raised allows for semi deliveries.