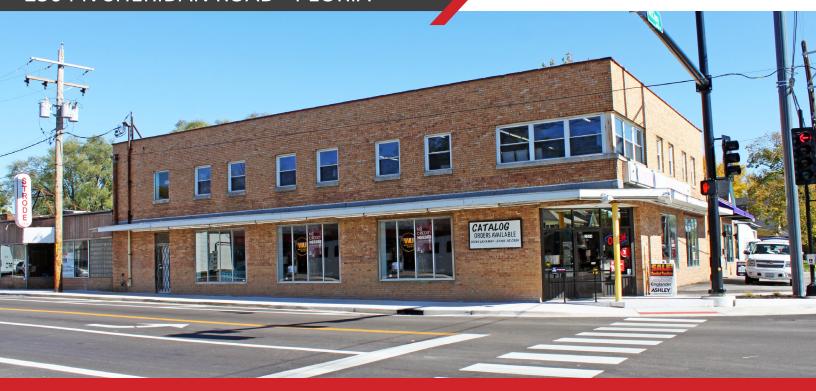

#### **COMMERCIAL BUILDING AVAILABLE** 2504 N SHERIDAN ROAD - PEORIA

### PROPERTY FEATURES

- 10,044 SF commercial building available for lease on the corner of Sheridan and McClure.
- First floor consist of 6,276 SF that is currently set up for two separate tenants.
- Available main floor units include a 1,000 SF former cellular store and a 5,276 SF former furniture store.
- Upper level offers an additional 3,768 SF was previously used as an additional showroom for the previous tenants.
- One overhead door slightly raised allows for semi deliveries.