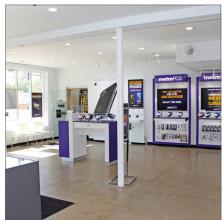

### PROPERTY FEATURES

- 10,044 SF commercial building available for lease on the corner of Sheridan and McClure.
- First floor consist of 6,276 SF that is currently set up for two separate tenants.
- Available main floor units include a 1,000 SF former cellular store and a 5,276 SF former furniture store.
- Upper level offers an additional 3,768 SF was previously used as an additional showroom for the previous tenants.
- One overhead door slightly raised allows for semi deliveries.