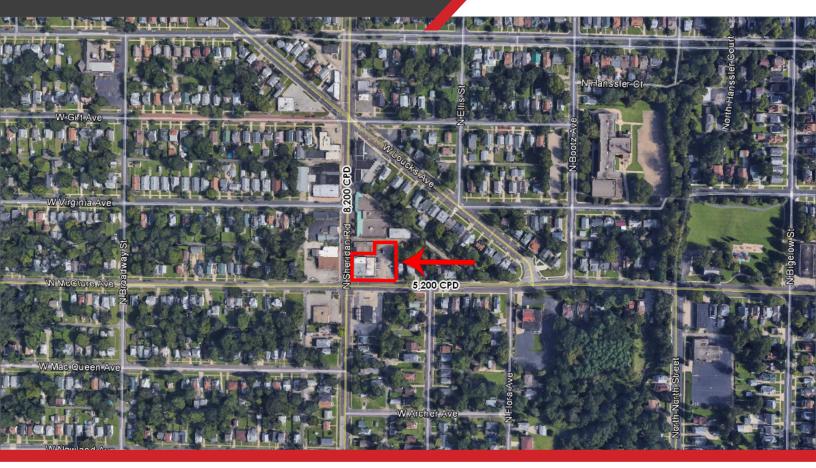

#### **COMMERCIAL BUILDING AVAILABLE** 2504 N SHERIDAN ROAD - PEORIA

### PROPERTY FEATURES

- 10,044 SF commercial building available for lease on the corner of Sheridan and McClure.
- First floor consist of 6,276 SF that is currently set up for two separate tenants.
- Available main floor units include a 1,000 SF former cellular store and a 5,276 SF former furniture store.
- Upper level offers an additional 3,768 SF was previously used as an additional showroom for the previous tenants.
- One overhead door slightly raised allows for semi deliveries.