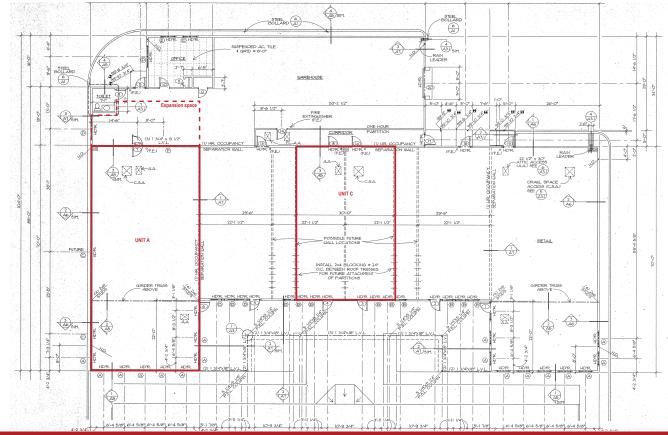

| Unit A | Unit C |
|--------|--------|
|        |        |

· Vanilla-shell space with

restrooms · Build-to-suit

1.825 SF Space Size: 2,380 SF

Highlights: Former restaurant to be converted to office or retail

space

· End unit

Drive-thru window

Potential for an additional 500+ SF

Lease Rate: \$15.50 \$13.50 NNN: \$5.15 \$5.15 Total \$/SF/YR: \$20.65 \$18.65 \$2,836

**Total Rent Per** \$4,095

Month:

Exclusively listed by: Cale Barber Broker Associate 605.381.2744 cale@rapidcitycommercial.com