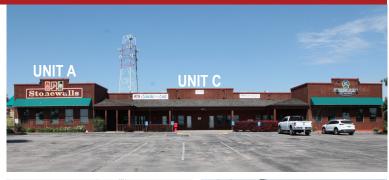

## 5955 Mt Rushmore Road, Units A & C Rapid City, SD 57701

## **Property Highlights**

Multi-unit retail and office center along Mt Rushmore Rd/Hwy 16 just north of the Catron intersection - 15,450 cars per day. Close to new developments Black Hills Energy HQ, Black Hills Orthopedic Center, Copper Ridge Apartments, and several other new projects along Hwy 16. Large parking lot, outdoor patio, large marquee signage and on a signalized intersection. Great for medical, specialized dentistry or other professional office use.

| Unit A | Unit C |
|--------|--------|
|        |        |

· Vanilla-shell space with

restrooms · Build-to-suit

1.825 SF Space Size: 2,380 SF

Highlights: Former restaurant to be converted to office or retail