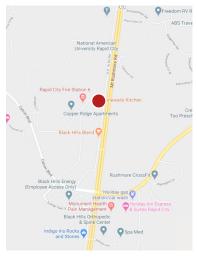

## **Property Highlights**

Multi-unit retail and office center along Mt Rushmore Rd/Hwy 16 just north of the Catron intersection - 15,450 cars per day. Close to new developments Black Hills Energy HQ, Black Hills Orthopedic Center, Copper Ridge Apartments, and several other new projects along Hwy 16. Large parking lot, outdoor patio, large marquee signage and on a signalized intersection. Great for medical, specialized dentistry or other professional office use.