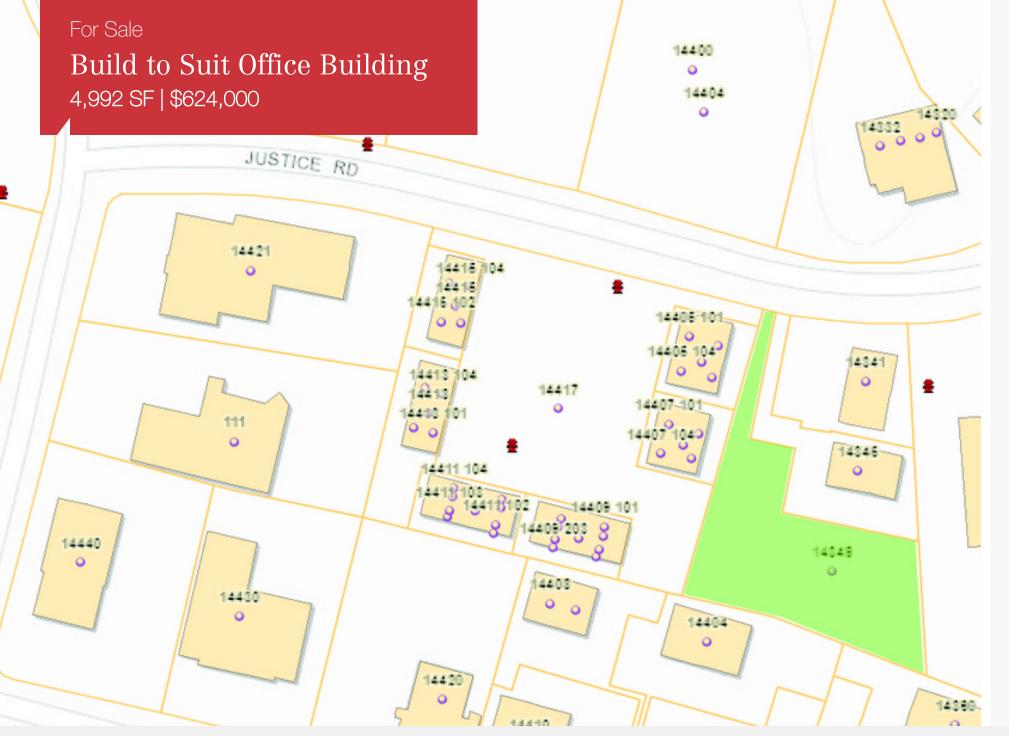

# For Sale Build to Suit Office Building 4,992 SF | \$624,000

# 14349 Justice

14349 Justice Midlothian, Virginia 23113

## **Property Highlights**

- Developed Pad Site
- Build to Suit Office
- Quick turn to completion
- Near 288 & Midlothian Turnpike
- 5/1000 parking spaces

# **Property Description**

Built to Suit for sale or lease of a 4,992 SF office. Owner will sell or lease this product as a Build to Suit.