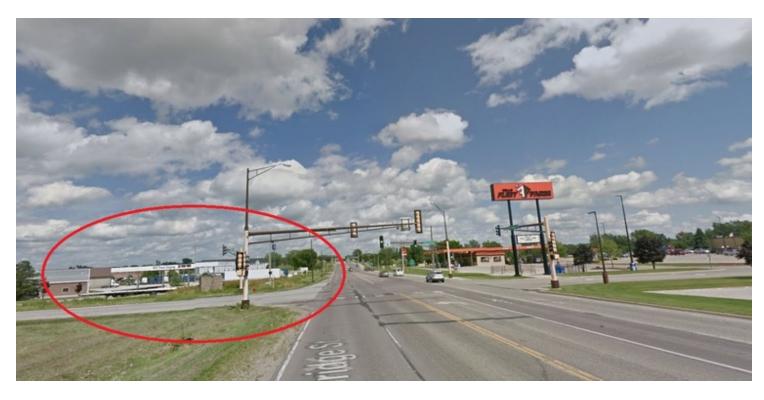

#### **PROPERTY DESCRIPTION**

This well positioned corner lot is a former retail site located across from Mills Fleet Farm. The site has high visibility and is ideal for retail development. Close to the I-35 interchange, Target, hotels, restaurants and other retail.

### LOCATION DESCRIPTION

Located on W Bridge St at the intersection of Park Drive, the site is across from Fleet Farm and sits next to Target. The intersection is signalized and close to the I-35 ramp.