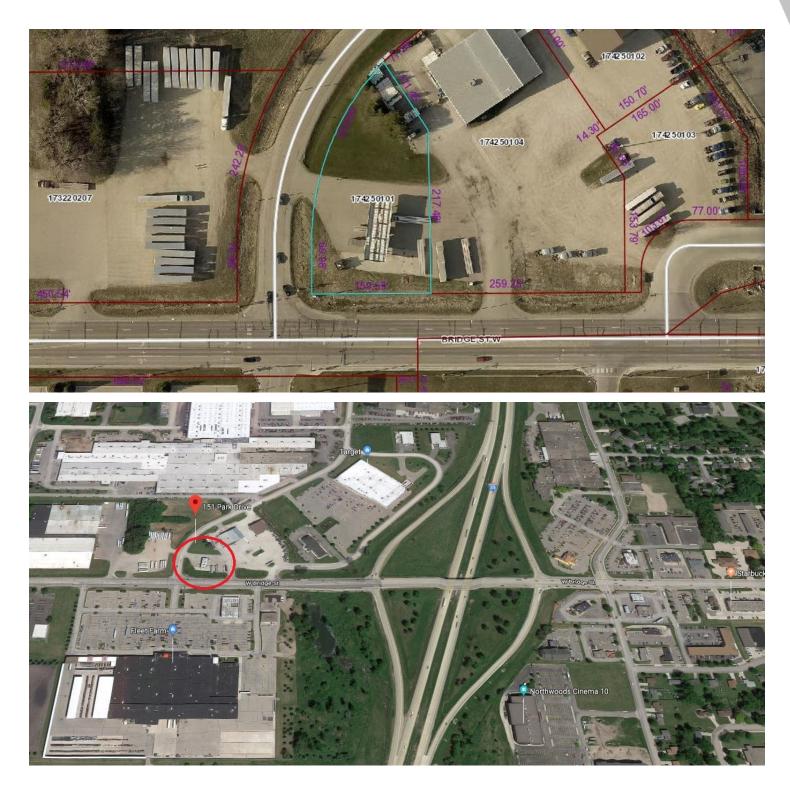

#### **PROPERTY DESCRIPTION**

This well positioned corner lot is a former retail site located across from Mills Fleet Farm. The site has high visibility and is ideal for retail development. Close to the I-35 interchange, Target, hotels, restaurants and other retail.

### LOCATION DESCRIPTION

Located on W Bridge St at the intersection of Park Drive, the site is across from Fleet Farm and sits next to Target. The intersection is signalized and close to the I-35 ramp.

## **OFFERING SUMMARY**

| Sale Price:    | \$450,000 |
|----------------|-----------|
| Lot Size:      | 0.9 Acres |
| Building Size: | 100 SF    |

KW COMMERCIAL 3 Civic Center Mankato, MN 56001