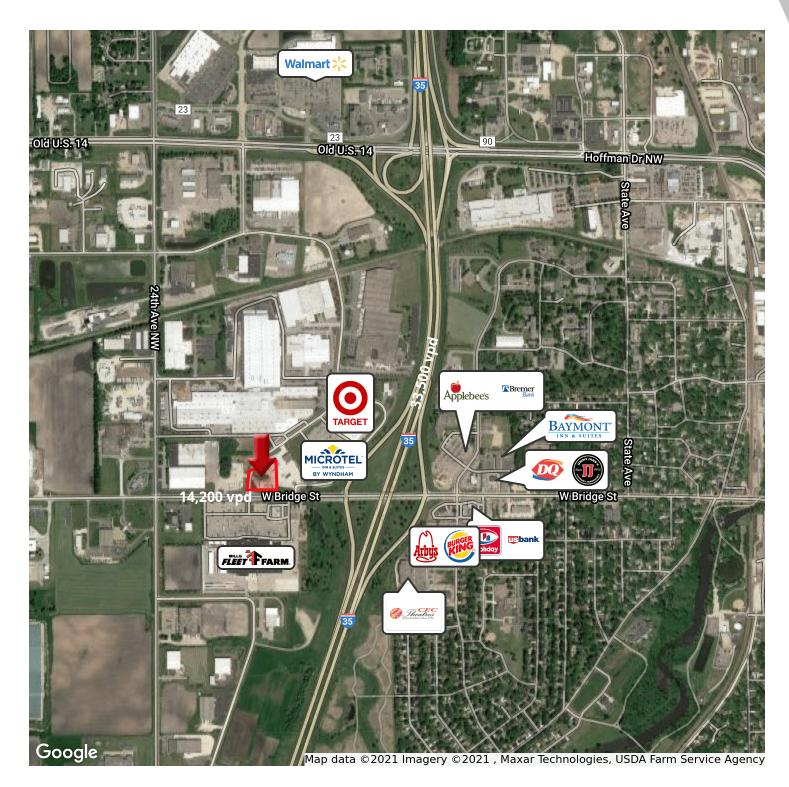

#### **PROPERTY DESCRIPTION**

This well positioned corner lot is a former retail site located across from Mills Fleet Farm. The site has high visibility and is ideal for retail development. Close to the I-35 interchange, Target, hotels, restaurants and other retail.

#### **PROPERTY HIGHLIGHTS**

- Close to the I-35 interchange
- High visibility to Bridge Street with 14,200 vpd
- · Corner site with signalized intersection

### LOCATION DESCRIPTION

Located on W Bridge St at the intersection of Park Drive, the site is across from Fleet Farm and sits next to Target. The intersection is signalized and close to the I-35 ramp.