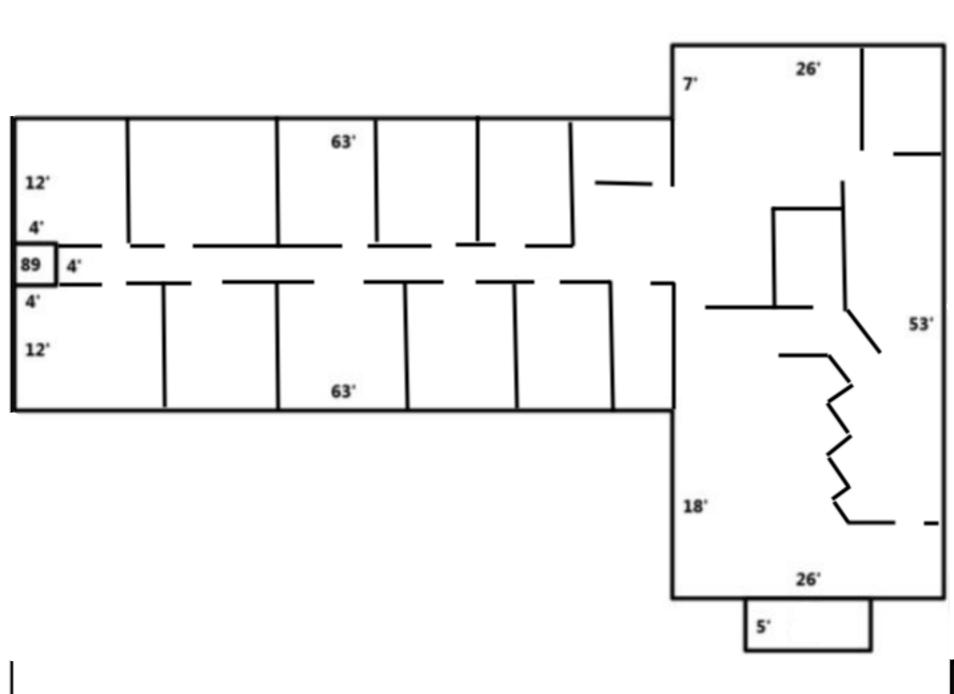

## **Executive Summary**

| OFFERING SUMMARY |           | PROPERTY OVERVIEW                                                                                 |
|------------------|-----------|---------------------------------------------------------------------------------------------------|
| Sale Price:      | \$399,000 | Ideal for family medical or dental practice. Used as a family medicine practice until mid-2019.   |
| Building Size:   | 3,100 SF  | PROPERTY HIGHLIGHTS                                                                               |
|                  |           | <ul> <li>+- 3,100 square feet per tax records</li> </ul>                                          |
|                  |           | <ul> <li>7 exam rooms of approximately 100 square feet each with plumbing and casework</li> </ul> |
|                  |           | • 2 unplumbed smaller x-ray or medical equipment rooms                                            |
|                  |           | • 2 administrative offices of approximately 120 square feet each                                  |
|                  |           | <ul> <li>Two reception windows and ample waiting area</li> </ul>                                  |
|                  |           | Intercom system                                                                                   |
| Price / SF:      | \$128.71  | Break room                                                                                        |
|                  |           |                                                                                                   |