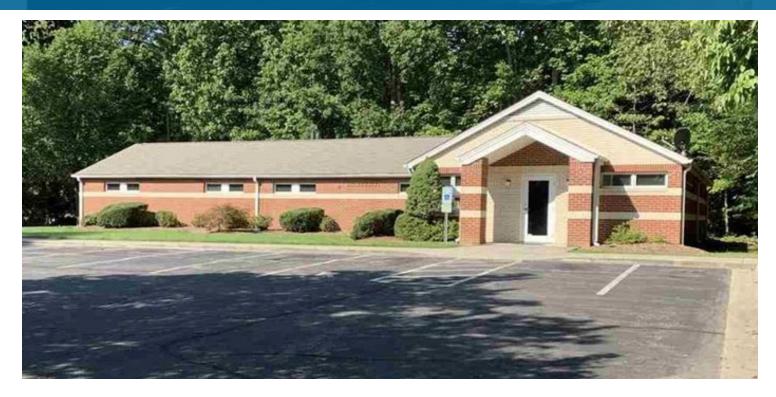

## **Executive Summary**

| OFFERING SUMMARY |           | PROPERTY OVERVIEW                                                                                 |
|------------------|-----------|---------------------------------------------------------------------------------------------------|
| Sale Price:      | \$399,000 | Ideal for family medical or dental practice. Used as a family medicine practice until mid-2019.   |
| Building Size:   | 3,100 SF  | PROPERTY HIGHLIGHTS                                                                               |
|                  |           | <ul> <li>+- 3,100 square feet per tax records</li> </ul>                                          |
|                  |           | <ul> <li>7 exam rooms of approximately 100 square feet each with plumbing and casework</li> </ul> |
|                  |           | • 2 unplumbed smaller x-ray or medical equipment rooms                                            |
|                  |           | • 2 administrative offices of approximately 120 square feet each                                  |
|                  |           | <ul> <li>Two reception windows and ample waiting area</li> </ul>                                  |
|                  |           | Intercom system                                                                                   |
| Price / SF:      | \$128.71  | Break room                                                                                        |
|                  |           |                                                                                                   |