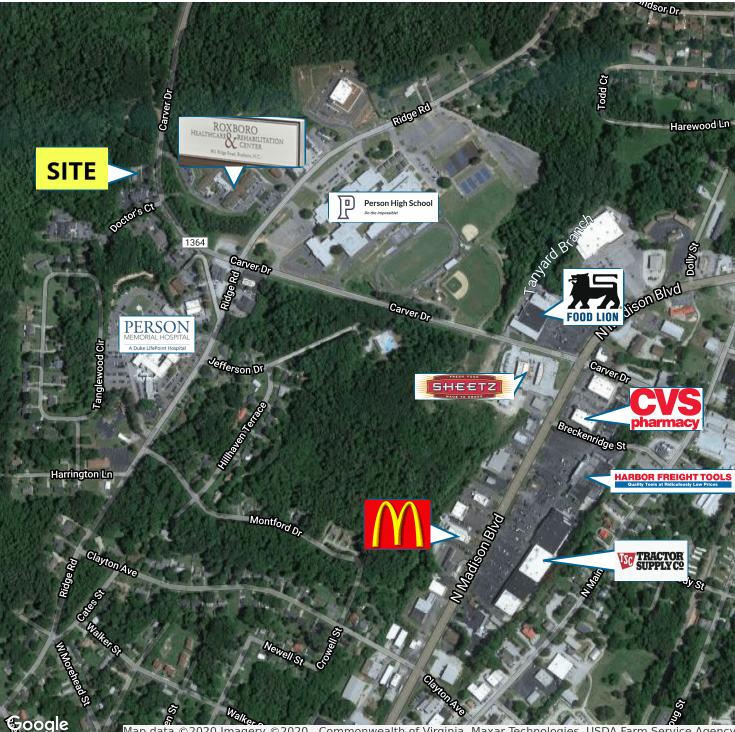

## **Location Maps**

Map data ©2020 Imagery ©2020 , Commonwealth of Virginia, Maxar Technologies, USDA Farm Service Agency

3 757 Carver Drive | For Sale

3333 DURHAM-CHAPEL HILL BLVD, SUITE C, DURHAM, NC 27707 | REALESTATEASSOC.COM | 919.489.2000 No warranty or representation, expressed or implied, is made to the accuracy of the information contained herein, and same is submitted subject to errors, omissions, change of price, rental, or other conditions, withdrawal without notice, and to any special listing conditions imposed by principals.