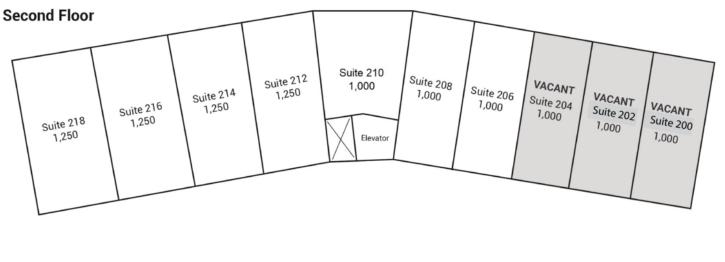

**First Floor** 

#### **Available Spaces**

| Suite   | Tenant    | Size (SF) | Lease Type     | Lease Rate    |
|---------|-----------|-----------|----------------|---------------|
| 111-115 | Available | 3,250 SF  | NNN            | \$14.00 SF/yr |
| 200     | Available | 1,000 SF  | Modified Gross | Negotiable    |
| 202     | Available | 1,000 SF  | Modified Gross | Negotiable    |
| 204     | Available | 1,000 SF  | Modified Gross | Negotiable    |