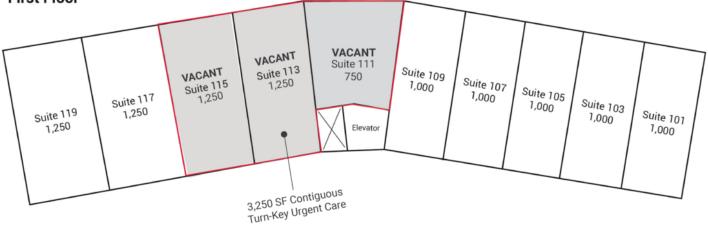

**First Floor** 

#### **Available Spaces**

| Suite   | Tenant    | Size (SF) | Lease Type     | Lease Rate    |
|---------|-----------|-----------|----------------|---------------|
| 111-115 | Available | 3,250 SF  | NNN            | \$14.00 SF/yr |
| 200     | Available | 1,000 SF  | Modified Gross | Negotiable    |
| 202     | Available | 1,000 SF  | Modified Gross | Negotiable    |
| 204     | Available | 1,000 SF  | Modified Gross | Negotiable    |