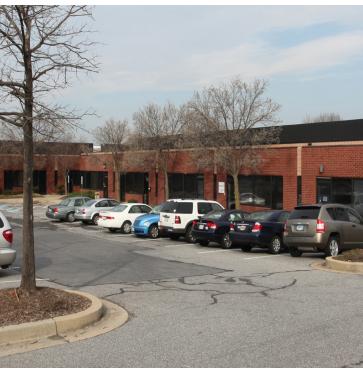

#### **PROPERTY HIGHLIGHTS**

- Caton 95 Office Park consist of three single story office buildings totaling 47,378 sf
- · Direct suite entry for all suites
- Hub Zone
- Zone: OIC
- 15' Clear
- All spaces are separately metered with direct HVAC controls
- Conveniently located at Caton Avenue and I-95
- MTA Access
- \$16.25 plus utilities and janitorial