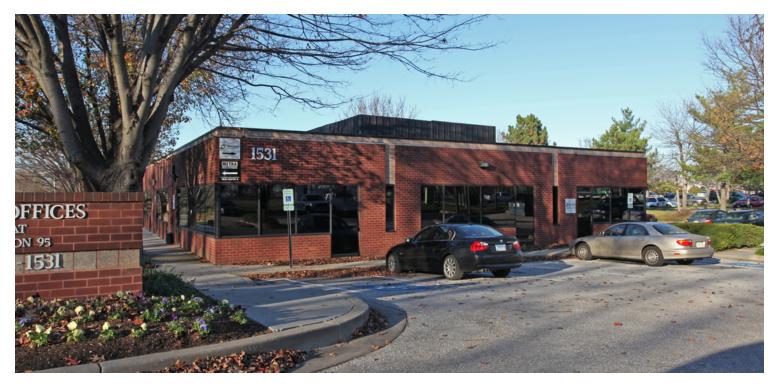

### OFFICE FOR LEASE

# **CATON 95 OFFICE PARK**

1501 - 1531 S. Edgewood St., Baltimore, MD 21227

Available: 1,136 - 7,242 SF

#### LISTING DATA

**AVAILABLE SF:** 1,136 - 7,242 SF

#### **PROPERTY HIGHLIGHTS**

- Caton 95 Office Park consist of three single story office buildings totaling 47,378 sf
- · Direct suite entry for all suites
- Hub Zone
- Zone: OIC
- 15' Clear
- All spaces are separately metered with direct HVAC controls
- Conveniently located at Caton Avenue and I-95
- MTA Access
- \$16.25 plus utilities and janitorial