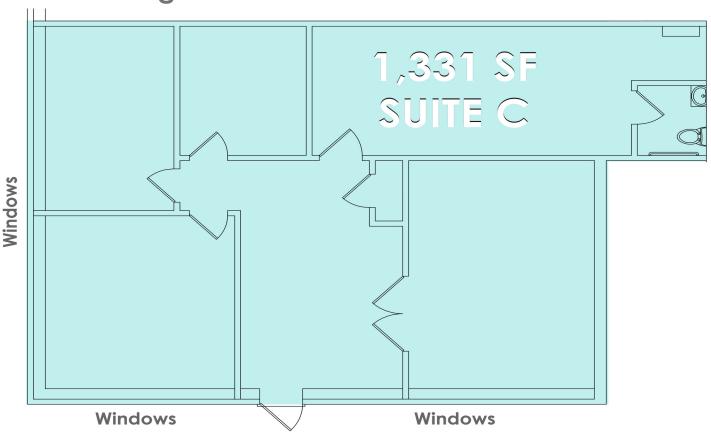

## 1521 S. Edgewood

| SUITE                   | SIZE (SF) | LEASE RATE | DESCRIPTION        |
|-------------------------|-----------|------------|--------------------|
| 1521 S Edgewood Suite C | 1,331 SF  | 16.25 MG   | Available 4/1/2020 |