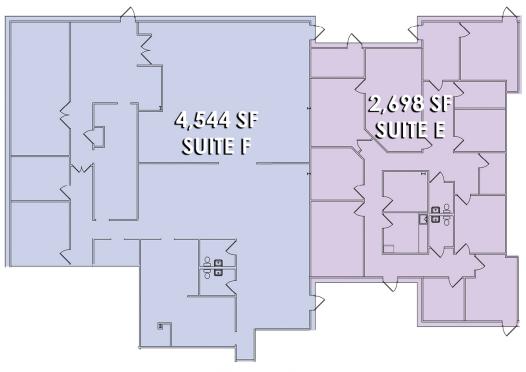

### 1501 S. Edgewood

7,242 SF Contiguous

Ability to break into smaller suites, suites as small as 1,136 SF

| SUITE                     | TENANT    | SIZE (SF)        | LEASE TYPE | LEASE RATE | DESCRIPTION           |
|---------------------------|-----------|------------------|------------|------------|-----------------------|
| 1501 S Edgewood Suite F   | Available | 1,136 - 7,242 SF | NNN        | 16.25 SMG  | Available immediately |
| 1501 S Edgewood Suite E   | Available | 1,136 - 7,242 SF | NNN        | 16.25 SMG  | Available immediately |
| 1501 S Edgewood Suite E&F | Available | 7,242 SF         | NNN        | 16.25 SMG  | Available immediately |