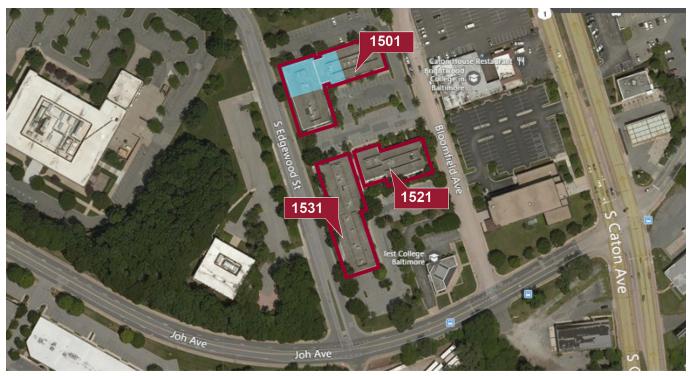

# **CATON 95 OFFICE PARK**

1501 - 1531 S. Edgewood St., Baltimore, MD 21227

Available: 1,136 - 7,242 SF

#### **PROPERTY HIGHLIGHTS**

- Caton 95 Office Park consist of three single story office buildings totaling 47,378 sf
- · Direct suite entry for all suites
- Hub Zone
- Zone: OIC
- 15' Clear
- All spaces are separately metered with direct HVAC controls
- Conveniently located at Caton Avenue and I-95
- MTA Access
- \$16.25 plus utilities and janitorial

### 1501 S. Edgewood

7,242 SF Contiguous

Ability to break into smaller suites, suites as small as 1,136 SF

| SUITE                     | TENANT    | SIZE (SF)        | LEASE TYPE | LEASE RATE | DESCRIPTION           |
|---------------------------|-----------|------------------|------------|------------|-----------------------|
| 1501 S Edgewood Suite F   | Available | 1,136 - 7,242 SF | NNN        | 16.25 SMG  | Available immediately |
| 1501 S Edgewood Suite E   | Available | 1,136 - 7,242 SF | NNN        | 16.25 SMG  | Available immediately |
| 1501 S Edgewood Suite E&F | Available | 7,242 SF         | NNN        | 16.25 SMG  | Available immediately |

## 1521 S. Edgewood

| SUITE                   | SIZE (SF) | LEASE RATE | DESCRIPTION        |
|-------------------------|-----------|------------|--------------------|
| 1521 S Edgewood Suite C | 1,331 SF  | 16.25 MG   | Available 4/1/2020 |