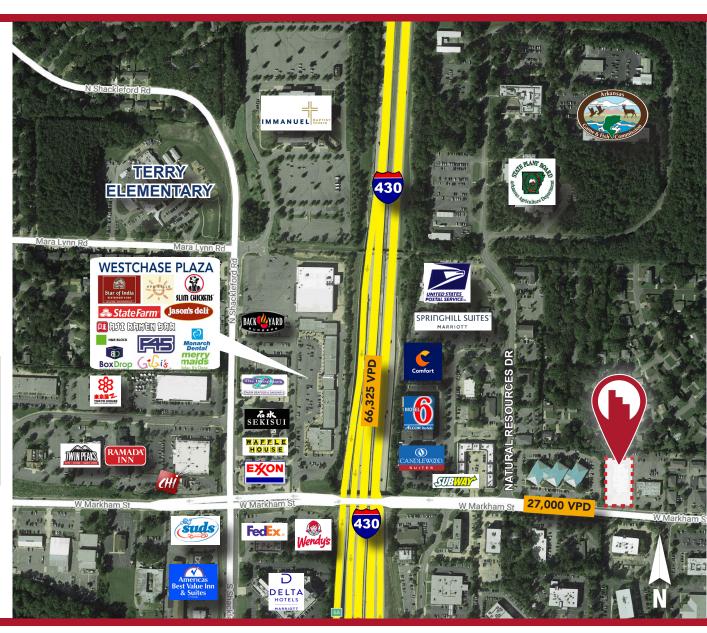

#### TRAFFIC COUNTS

W. Markham St: 27,000 VPD

I-430: 68,325 VPD I-630: 88,000 VPD