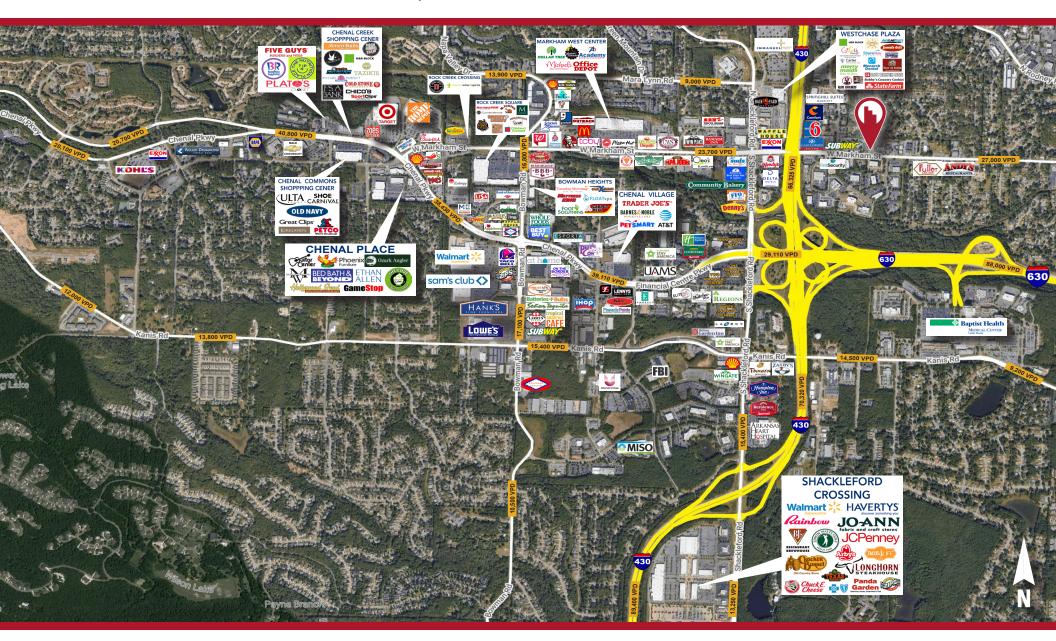

#### **COMMENTS**

- Ideal professional or medical office
- Close proximity to I-430 & I-630
- Convenient access to Markham with traffic light
- Functional space with competitive rental rates
- Ample free parking

#### TRAFFIC COUNTS

W. Markham St: 27,000 VPD

I-430: 68,325 VPD I-630: 88,000 VPD