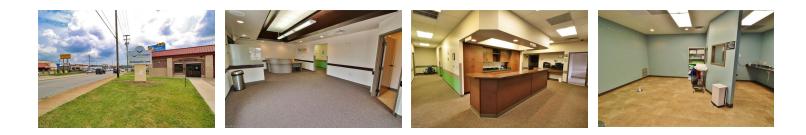

#### **PROPERTY OVERVIEW**

Approximately 1700 sq. ft of office or retail space available with prime visibility along Maple Avenue, Zanesville. On site, private residual parking with other tenant. Shared signage space, two entrances. Excellent space for medical, professional, beauty salon, or insurance office. Private restroom. Any CAM, taxes and insurance to be determined. Tenant pays all utilities.