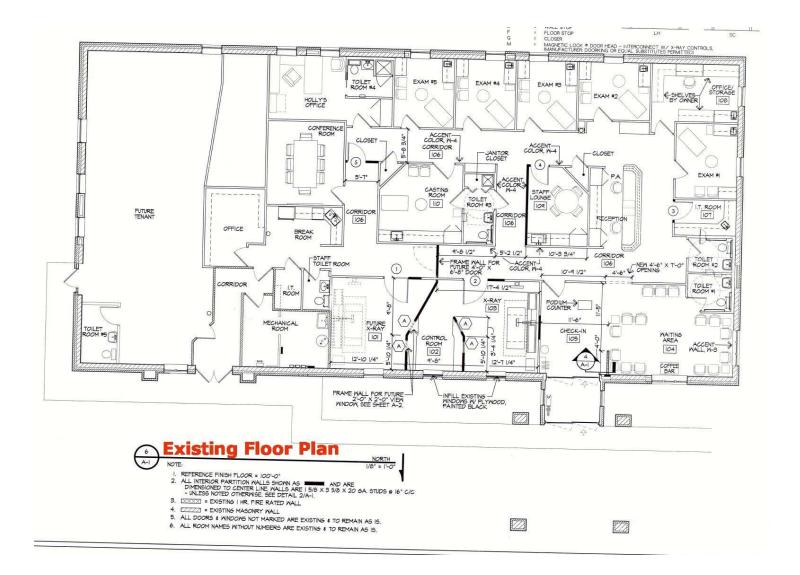

#### **PROPERTY OVERVIEW**

Approximately 1700 sq. ft of office or retail space available with prime visibility along Maple Avenue, Zanesville. On site, private residual parking with other tenant. Shared signage space, two entrances. Excellent space for medical, professional, beauty salon, or insurance office. Private restroom. Any CAM, taxes and insurance to be determined. Tenant pays all utilities.