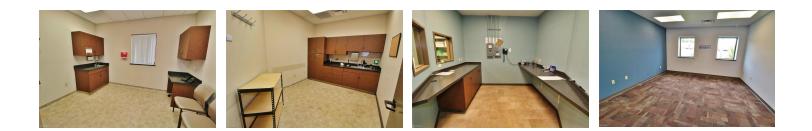

#### **PROPERTY OVERVIEW**

Approximately 1700 sq. ft of office or retail space available with prime visibility along Maple Avenue, Zanesville. On site, private residual parking with other tenant. Shared signage space, two entrances. Excellent space for medical, professional, beauty salon, or insurance office. Private restroom. Any CAM, taxes and insurance to be determined. Tenant pays all utilities.