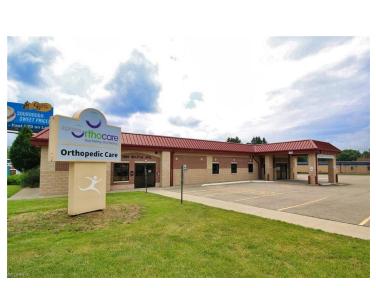

#### **PROPERTY OVERVIEW**

Approximately 1700 sq. ft of office or retail space available with prime visibility along Maple Avenue, Zanesville. On site, private residual parking with other tenant. Shared signage space, two entrances. Excellent space for medical, professional, beauty salon, or insurance office. Private restroom. Any CAM, taxes and insurance to be determined. Tenant pays all utilities.

#### PROPERTY HIGHLIGHTS

• Property available for lease at \$10/sq. ft NNN

LEPI & ASSOCIATES REAL ESTATE SERVICES 1257 Maple Avenue , Zanesville, OH 43701

LEPI & ASSOCIATES REAL ESTATE SERVICES 1257 Maple Avenue , Zanesville, OH 43701