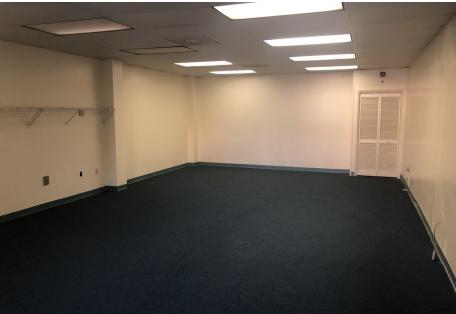

## Available Suites

Elizabeth Nyenwe Associate Advisor 904.801.7779 elizabeth.nyenwe@svn.com

## PROPERTY OVERVIEW

10,000 square foot office/warehouse building located in the Arlington submarket. The property sits on a 0.85 acre parcel and is just North of the Arlington Expressway. 2 Office suites available for lease-Suite 1 has 1 office room, 1 bathroom and a large open room. Suite 5 has an ADA compliant bathroom, a fully open floor plan, 20 ft high ceilings and a grade level roll-up door. The suits are ideal for traditional office users as well as light industrial users.