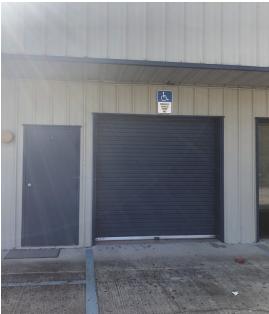

## Available Suites

Elizabeth Nyenwe Associate Advisor 904.801.7779 elizabeth.nyenwe@svn.com

## PROPERTY OVERVIEW

10,000 square foot office/warehouse building located in the Arlington submarket. The property sits on a 0.85 acre parcel and is just North of the Arlington Expressway. 2 Office suites available for lease-Suite 1 has 1 office room, 1 bathroom and a large open room. Suite 5 has an ADA compliant bathroom, a fully open floor plan, 20 ft high ceilings and a grade level roll-up door. The suits are ideal for traditional office users as well as light industrial users.