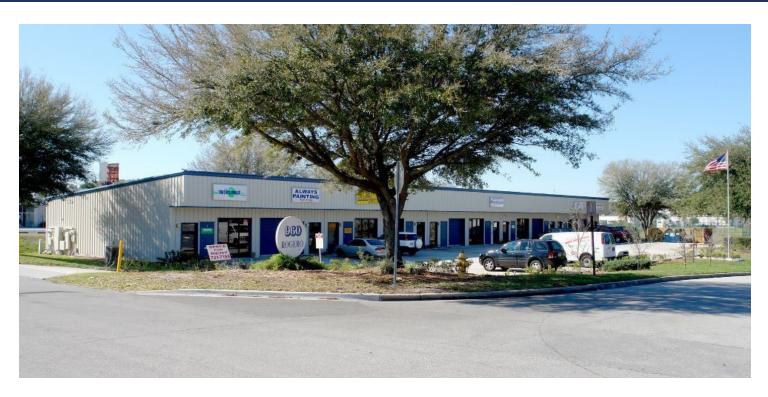

## PROPERTY OVERVIEW

10,000 square foot office/warehouse building located in the Arlington submarket. The property sits on a 0.85 acre parcel and is just North of the Arlington Expressway. 2 Office suites available for lease-Suite 1 has 1 office room, 1 bathroom and a large open room. Suite 5 has an ADA compliant bathroom, a fully open floor plan, 20 ft high ceilings and a grade level roll-up door. The suits are ideal for traditional office users as well as light industrial users.

Located near a number of retail shops primarily located on Merrill Road. Ample parking available. CCG-2 zoning allows for a number of uses in Duval County. Monument signage will be available for tenants to utilize from March 2020..

## **PROPERTY HIGHLIGHTS**

- 10,000sf Office/Warehouse Building
- 1 ADA Compliant Suite
- Open Floor Plans
- Ideal For Office & Light Industrial Uses
- Ample Parking
- CCG-2 Zoning