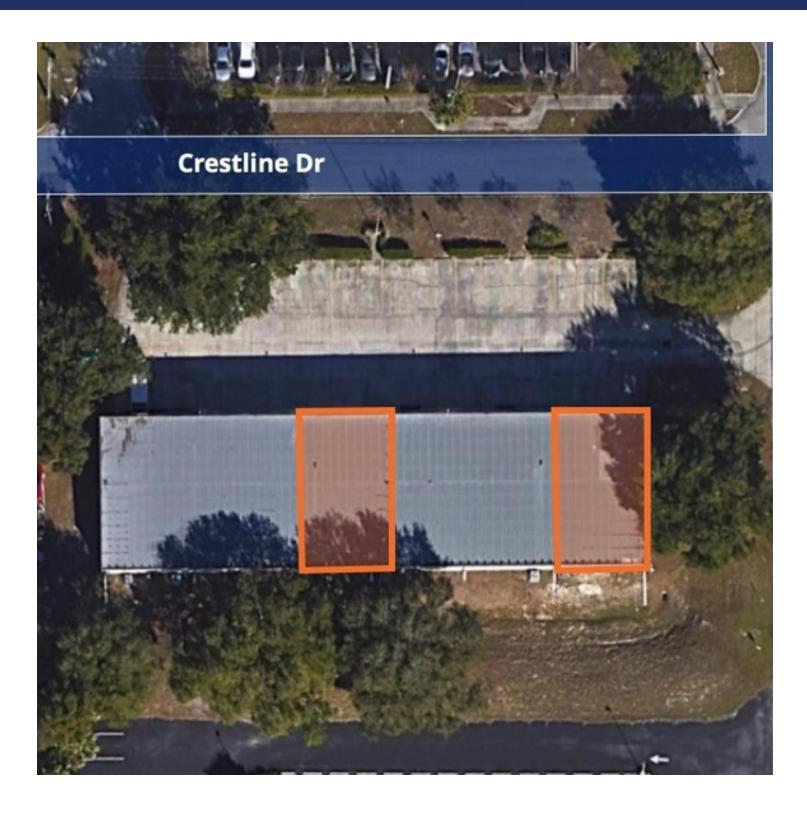

## PROPERTY OVERVIEW

10,000 square foot office/warehouse building located in the Arlington submarket. The property sits on a 0.85 acre parcel and is just North of the Arlington Expressway. 2 Office suites available for lease-Suite 1 has 1 office room, 1 bathroom and a large open room. Suite 5 has an ADA compliant bathroom, a fully open floor plan, 20 ft high ceilings and a grade level roll-up door. The suits are ideal for traditional office users as well as light industrial users.

## Available Suites

Elizabeth Nyenwe Associate Advisor 904.801.7779 elizabeth.nyenwe@svn.com