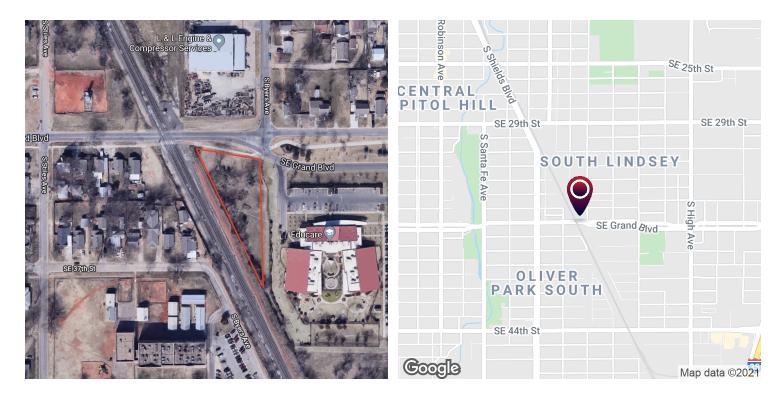

430 SE Grand Boulevard. Oklahoma City, OK 73129

| OFFERING SUMMARY | ,                   | PROPERTY OVERVIEW                                                                                                                                                                                                                              |
|------------------|---------------------|------------------------------------------------------------------------------------------------------------------------------------------------------------------------------------------------------------------------------------------------|
| Sale Price:      | \$35,000            | This property is priced to sell. There are many potential uses for this site, the highest and best may be education related due to the proximity to the newly constructed Cesar Chavez Elementary and Educare facilities directly to the east. |
| Available SF:    |                     | Some site work will be necessary and rezoning.                                                                                                                                                                                                 |
| Lot Size:        | 0.57 Acres          | LOCATION OVERVIEW                                                                                                                                                                                                                              |
|                  |                     | This tract of land is located directly west of the newly constructed Cesar Chavez                                                                                                                                                              |
| Zoning:          | R-1 Residential     | Elementary School and Educare facility on Southeast Grand Boulevard. This is an undeveloped tract of land with all utilities already brought to the site.                                                                                      |
| Market:          | Oklahoma City       |                                                                                                                                                                                                                                                |
| Culture entrets  |                     |                                                                                                                                                                                                                                                |
| Submarket:       | South Oklahoma City |                                                                                                                                                                                                                                                |
| Traffic Count:   | 4,389               |                                                                                                                                                                                                                                                |
|                  |                     |                                                                                                                                                                                                                                                |
| Price / SF:      | \$1.41              |                                                                                                                                                                                                                                                |
| Price / SF:      | \$1.41              |                                                                                                                                                                                                                                                |