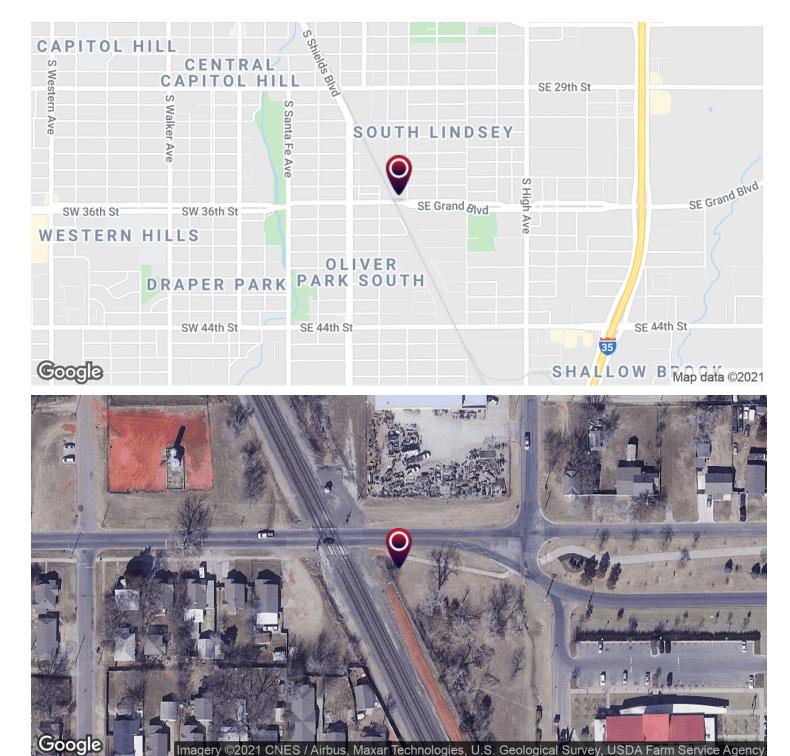

430 SE Grand Boulevard. Oklahoma City, OK 73129

| OFFERING SUMMARY | ,                   | PROPERTY OVERVIEW                                                                                                                                                                                                                              |
|------------------|---------------------|------------------------------------------------------------------------------------------------------------------------------------------------------------------------------------------------------------------------------------------------|
| Sale Price:      | \$35,000            | This property is priced to sell. There are many potential uses for this site, the highest and best may be education related due to the proximity to the newly constructed Cesar Chavez Elementary and Educare facilities directly to the east. |
| Available SF:    |                     | Some site work will be necessary and rezoning.                                                                                                                                                                                                 |
| Lot Size:        | 0.57 Acres          | LOCATION OVERVIEW                                                                                                                                                                                                                              |
|                  |                     | This tract of land is located directly west of the newly constructed Cesar Chavez                                                                                                                                                              |
| Zoning:          | R-1 Residential     | Elementary School and Educare facility on Southeast Grand Boulevard. This is an undeveloped tract of land with all utilities already brought to the site.                                                                                      |
| Market:          | Oklahoma City       |                                                                                                                                                                                                                                                |
| Culture entrets  |                     |                                                                                                                                                                                                                                                |
| Submarket:       | South Oklahoma City |                                                                                                                                                                                                                                                |
| Traffic Count:   | 4,389               |                                                                                                                                                                                                                                                |
|                  |                     |                                                                                                                                                                                                                                                |
| Price / SF:      | \$1.41              |                                                                                                                                                                                                                                                |
| Price / SF:      | \$1.41              |                                                                                                                                                                                                                                                |