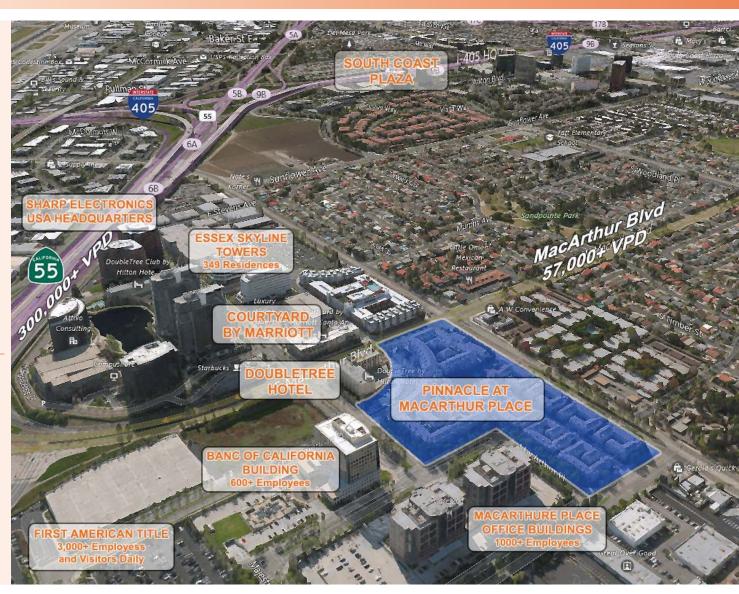

### A shopping center in the heart of Santa Ana's Business District.

Strong co-tenant mix including 9Round Gym, Alkali Salon, Braizen Sandwiches and others.

Dedicated free storefront and structured retail parking (with EV charging stations)

253 Luxury residences on-site.

High-visibility monument signage.

Over 2,000,000SF of office/industrial space and high-density residential within walking distance.

Excellent exposure - located directly off of MacArthur Blvd and the 55 freeway with a combined traffic count in excess of 357,000 VPD.