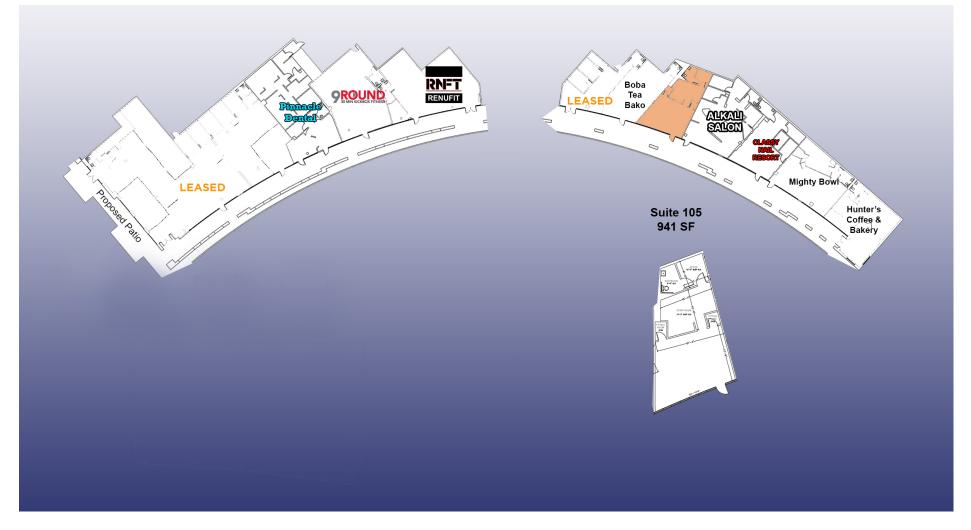

Ana's Business District.

Strong co-tenant mix including 9Round Gym, Alkali Salon, Braizen Sandwiches and others.

Dedicated free storefront and structured retail parking (with EV charging stations)

253 Luxury residences on-site.

High-visibility monument signage.

Over 2,000,000SF of office/industrial space and high-density residential within walking distance.

Excellent exposure - located directly off of MacArthur Blvd and the 55 freeway with a combined traffic count in excess of 357,000 VPD.

#### **DEMOGRAPHICS - 5 mile radius**

|                  | <b>₽</b>  |
|------------------|-----------|
| TOTAL POPULATION | 610,253   |
| HOUSING UNITS    | 173,471   |
| AVG HOUSEHOLD    | \$82,993  |
| AVG HOUSE VALUE  | \$579,944 |





### PINNACLE AT MACARTHUR PLACE

#### AVAILABLE SPACES





#### PINNACLE AT MACARTHUR PLACE











#### **LEASING INQUIRIES**

# **U**SVN