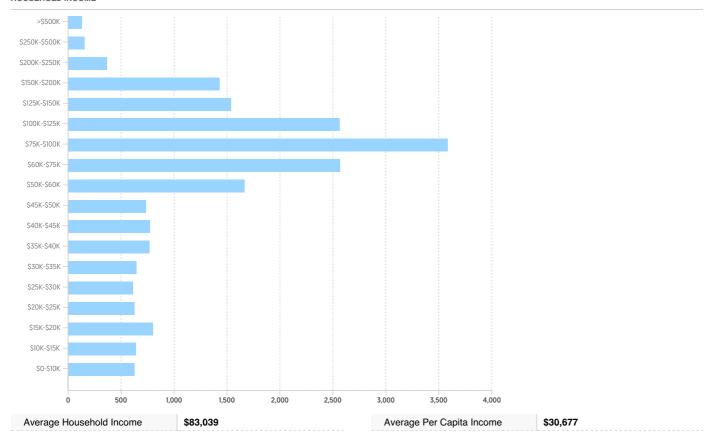

| 1982      |

# STABILITY

| Annual Residential Turnover | 12.71% |
|-----------------------------|--------|

#### OCCUPANCY



## FAIR MARKET RENTS (COUNTY)



## QUALITY OF LIFE

## WORKERS BY INDUSTRY

| Agricultural, Forestry, Fishing     | 371   |
|-------------------------------------|-------|
| Mining                              | 27    |
| Construction                        | 704   |
| Manufacturing                       | 2,181 |
| Transportation and Communications   | 568   |
| Wholesale Trade                     | 139   |
| Retail Trade                        | 3,110 |
| Finance, Insurance and Real Est ate | 695   |
| Services                            | 795   |
| Public Administration               | 887   |
| Unclassified                        | 80    |

## WORKFORCE





#### COMMUTE METHOD



#### WEATHER

| January High Temp (avg °F)    | 22.7  |
|-------------------------------|-------|
| January Low Temp (avg °F)     | 2.7   |
| July High Temp (avg °F)       | 82.4  |
| July Low Temp (avg °F)        | 60.8  |
| Annual Precipitation (inches) | 31.76 |

# EDUCATION

# EDUCATIONAL CLIMATE INDEX (1)



## HIGHEST LEVEL ATTAINED

| Less than 9th grade  | 566    |
|----------------------|--------|
| Some High School     | 1,791  |
| High School Graduate | 13,229 |
| Some College         | 9,603  |
| Associate Degree     | 4,521  |
| Bachelor's Degree    | 5,798  |
| Graduate Degree      | 2,418  |

(1) This measure of socioeconomic status helps identify ZIP codes with the best conditions for quality schools. It is based on the U.S. Census Bureau's Socioeco