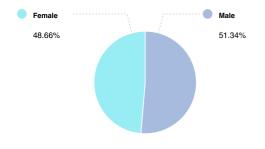

# 723 Ayersville Rd, Madison, NC 27025-1505, Rockingham County

#### POPULATION

#### SUMMARY

| Estimated Population            | 56,075 |
|---------------------------------|--------|
| Population Growth (since 2010)  | 4.1%   |
| Population Density (ppl / mile) | 135    |
| Median Age                      | 40.92  |
|                                 |        |

## HOUSEHOLD

| Number of Households   | 20,303 |
|------------------------|--------|
| Household Size (ppl)   | 3      |
| Households w/ Children | 6,708  |

#### AGE



## GENDER



## MARITAL STATUS



## HOUSING

# SUMMARY

| Median Home Sale Price | \$206,500 |
|------------------------|-----------|
| Median Year Built      | 1982      |

# STABILITY

| Annual Residential Turnover | 12.71% |
|-----------------------------|--------|

#### OCCUPANCY



## FAIR MARKET RENTS (COUNTY)



## QUALITY OF LIFE

## WORKERS BY INDUSTRY

| Agricultural, Forestry, Fishing     | 371   |
|-------------------------------------|-------|
| Mining                              | 27    |
| Construction                        | 704   |
| Manufacturing                       | 2,181 |
| Transportation and Communications   | 568   |
| Wholesale Trade                     | 139   |
| Retail Trade                        | 3,110 |
| Finance, Insurance and Real Est ate | 695   |
| Services