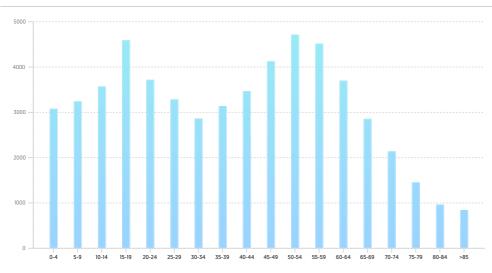

# 723 Ayersville Rd, Madison, NC 27025-1505, Rockingham County

#### POPULATION

#### SUMMARY

| Estimated Population            | 56,075 |
|---------------------------------|--------|
| Population Growth (since 2010)  | 4.1%   |
| Population Density (ppl / mile) | 135    |
| Median Age                      | 40.92  |
|                                 |        |

## HOUSEHOLD

| Number of Households   | 20,303 |
|------------------------|--------|
| Household Size (ppl)   | 3      |
| Households w/ Children | 6,708  |

#### AGE



## GENDER



## MARITAL STATUS



## HOUSING

# SUMMARY

| Median Home Sale Price | \$206,500 |
|------------------------|-----------|
| Median Year Built      | 1982      |

# STABILITY

| Annual Residential Turnover | 12.71% |
|-----------------------------|--------|

#### OCCUPANCY



## FAIR MARKET RENTS (COUNTY)



## QUALITY OF LIFE

## WORKERS BY INDUSTRY

| Agricultural, Forestry, Fishing     | 371   |
|-------------------------------------|-------|
| Mining                              | 27    |
| Construction                        | 704   |
| Manufacturing                       | 2,181 |
| Transportation and Communications   | 568   |
| Wholesale Trade                     | 139   |
| Retail Trade                        | 3,110 |
| Finance, Insurance and Real Est ate | 695   |