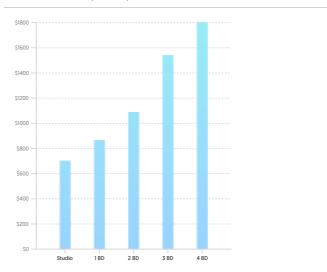

ounty

#### POPULATION

#### SUMMARY

| Estimated Population            | 56,075 |
|---------------------------------|--------|
| Population Growth (since 2010)  | 4.1%   |
| Population Density (ppl / mile) | 135    |
| Median Age                      | 40.92  |
|                                 |        |

## HOUSEHOLD

| Number of Households   | 20,303 |
|------------------------|--------|
| Household Size (ppl)   | 3      |
| Households w/ Children | 6,708  |

#### AGE



## GENDER



## MARITAL STATUS



## HOUSING

# SUMMARY

| Median Home Sale Price | \$206,500 |
|------------------------|-----------|
| Median Year Built      | 1982      |

# STABILITY

| Annual Residential Turnover | 12.71% |
|-----------------------------|--------|

#### OCCUPANCY



## FAIR MARKET RENTS (COUNTY)



## QUALITY OF LIFE

## WORKERS BY INDUSTRY

| Agricultural, Forestry, Fishing     | 371   |
|-------------------------------------|-------|
| Mining                              | 27    |
| Construction                        | 704   |
| Manufacturing                       | 2,181 |
| Transportation and Communications   | 568   |
| Wholesale Trade                     | 139   |
| Retail Trade                        | 3,110 |
| Finance, Insurance and Real Est ate | 695   |
| Services                            | 795   |
| Public Administration               | 887   |
| Unclassified                        | 80    |

## WORKFORCE





#### COMMUTE METHOD



#### WEATHER

| January High Temp (avg °F)    | 22.7  |
|-------------------------------|-------|
| January Low Temp (avg °F)     | 2.7