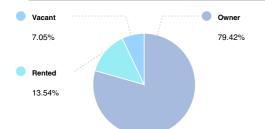

ison, NC 27025-1505, Rockingham County

#### POPULATION

#### SUMMARY

| Estimated Population            | 56,075 |
|---------------------------------|--------|
| Population Growth (since 2010)  | 4.1%   |
| Population Density (ppl / mile) | 135    |
| Median Age                      | 40.92  |
|                                 |        |

## HOUSEHOLD

| Number of Households   | 20,303 |
|------------------------|--------|
| Household Size (ppl)   | 3      |
| Households w/ Children | 6,708  |

#### AGE



## GENDER



## MARITAL STATUS



## HOUSING

# SUMMARY

| Median Home Sale Price | \$206,500 |
|------------------------|-----------|
| Median Year Built      | 1982      |

# STABILITY

| Annual Residential Turnover | 12.71% |
|-----------------------------|--------|

#### OCCUPANCY



## FAIR MARKET RENTS (COUNTY)



## QUALITY OF LIFE

## WORKERS BY INDUSTRY

| Agricultural, Forestry, Fishing     | 371   |
|-------------------------------------|-------|
| Mining                              | 27    |
| Construction                        | 704   |
| Manufacturing                       | 2,181 |
| Transportation and Communications   | 568   |
| Wholesale Trade                     | 139   |
| Retail Trade                        | 3,110 |
| Finance, Insurance and Real Est ate | 695   |
| Services                            | 795   |
| Public Administration               | 887   |
| Unclassified                        | 80    |

## WORKFORCE





#### COMMUTE METHOD



#### WEATHER

| January High Temp (avg °F)    | 22.7  |
|-------------------------------|-------|
| Jan