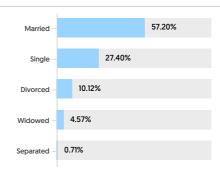

# 723 Ayersville Rd, Madison, NC 27025-1505, Rockingham County

#### POPULATION

#### SUMMARY

| Estimated Population            | 56,075 |
|---------------------------------|--------|
| Population Growth (since 2010)  | 4.1%   |
| Population Density (ppl / mile) | 135    |
| Median Age                      | 40.92  |
|                                 |        |

## HOUSEHOLD

| Number of Households   | 20,303 |
|------------------------|--------|
| Household Size (ppl)   | 3      |
| Households w/ Children | 6,708  |

#### AGE



## GENDER



## MARITAL STATUS



## HOUSING

# SUMMARY

| Median Home Sale Price | \$206,500 |
|------------------------|-----------|
| Median Year Built      | 1982      |

# STABILITY

| Annual Residential Turnover | 12.71% |
|-----------------------------|--------|

#### OCCUPANCY



## FAIR MARKET RENTS (COUNTY)



## QUALITY OF LIFE

## WORKERS BY INDUSTRY

| Agricultural, Forestry, Fishing     | 371   |
|-------------------------------------|-------|
| Mining                              | 27    |
| Construction                        | 704   |
| Manufacturing                       | 2,181 |
| Transportation and Communications   | 568   |
| Wholesale Trade                     | 139   |
| Retail Trade                        | 3,110 |
| Finance, Insurance and Real Est ate | 695   |
| Services