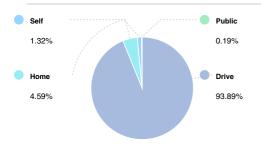

LITY

| Annual Residential Turnover | 12.71% |
|-----------------------------|--------|

#### OCCUPANCY



## FAIR MARKET RENTS (COUNTY)



## QUALITY OF LIFE

## WORKERS BY INDUSTRY

| Agricultural, Forestry, Fishing     | 371   |
|-------------------------------------|-------|
| Mining                              | 27    |
| Construction                        | 704   |
| Manufacturing                       | 2,181 |
| Transportation and Communications   | 568   |
| Wholesale Trade                     | 139   |
| Retail Trade                        | 3,110 |
| Finance, Insurance and Real Est ate | 695   |
| Services                            | 795   |
| Public Administration               | 887   |
| Unclassified                        | 80    |

## WORKFORCE





#### COMMUTE METHOD



#### WEATHER

| January High Temp (avg °F)    | 22.7  |
|-------------------------------|-------|
| January Low Temp (avg °F)     | 2.7   |
| July High Temp (avg °F)       | 82.4  |
| July Low Temp (avg °F)        | 60.8  |
| Annual Precipitation (inches) | 31.76 |

# EDUCATION

# EDUCATIONAL CLIMATE INDEX (1)



## HIGHEST LEVEL ATTAINED

| Less than 9th grade  | 566    |
|----------------------|--------|
| Some High School     | 1,791  |
| High School Graduate | 13,229 |
| Some College         | 9,603  |
| Associate Degree     | 4,521  |
| Bachelor's Degree    | 5,798  |
| Graduate Degree      | 2,418  |

(1) This measure of socioeconomic status helps identify ZIP codes with the best conditions for quality schools. It is based on the U.S. Census Bureau's Socioeconomic Status (SES) meas