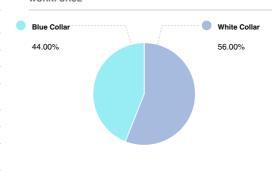

| 1982      |

# STABILITY

| Annual Residential Turnover | 12.71% |
|-----------------------------|--------|

#### OCCUPANCY



## FAIR MARKET RENTS (COUNTY)



## QUALITY OF LIFE

## WORKERS BY INDUSTRY

| Agricultural, Forestry, Fishing     | 371   |
|-------------------------------------|-------|
| Mining                              | 27    |
| Construction                        | 704   |
| Manufacturing                       | 2,181 |
| Transportation and Communications   | 568   |
| Wholesale Trade                     | 139   |
| Retail Trade                        | 3,110 |
| Finance, Insurance and Real Est ate | 695   |
| Services                            | 795   |
| Public Administration               | 887   |
| Unclassified                        | 80    |

## WORKFORCE





#### COMMUTE METHOD



#### WEATHER

| January High Temp (avg °F)    | 22.7  |
|-------------------------------|-------|
| January Low Temp (avg °F)     | 2.7   |
| July High Temp (avg °F)       | 82.4  |
| July Low Temp (avg °F)        | 60.8  |
| Annual Precipitation (inches) | 31.76 |

# EDUCATION

# EDUCATIONAL CLIMATE INDEX (1)



## HIGHEST LEVEL ATTAINED

| Less than 9th grade  | 566    |
|----------------------|--------|
| Some High School     | 1,791  |
| High School Graduate | 13,229 |
| Some College         | 9,603  |
| Associate Degree     | 4,521  |
| Bachelor's Degree    | 5,798  |
| Graduate Degree      | 2,418  |

(1) This measure of socioeconomic status helps identify ZIP codes with the best conditions for quality schools. It is based on the U.S. Census Bureau's Socioe