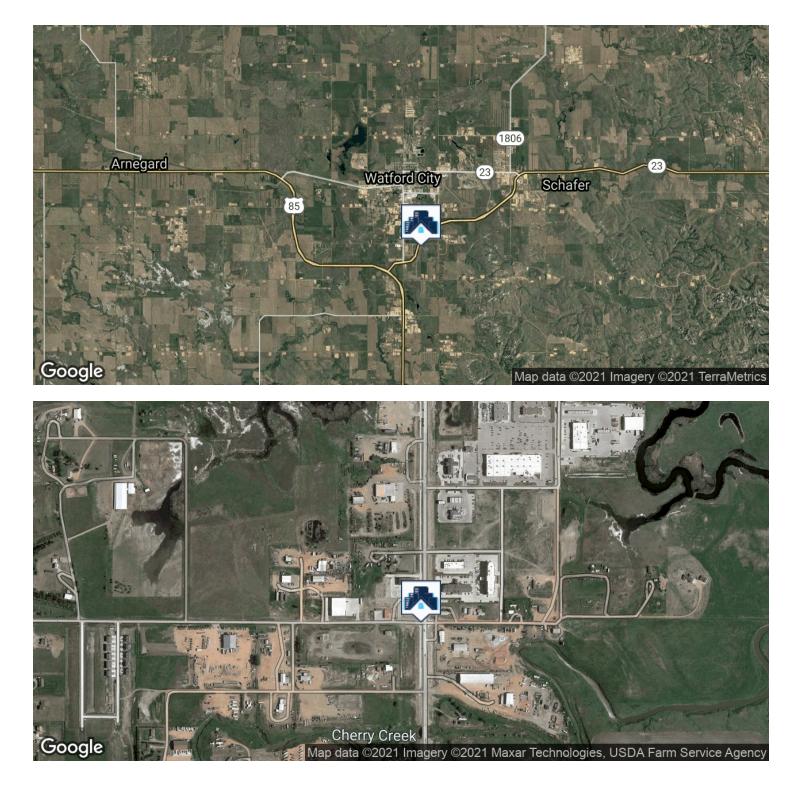

### AERIAL MAP

Watford Center | 1005 MAIN ST. S, WATFORD, ND 58854

Proven Realty Brokered By EXp Realty | 406.544.6489 | 3009 31st Ave W #304A, Williston, ND 58801

RETAILER MAP Watford Center | 1005 MAIN ST. S, WATFORD, ND 58854