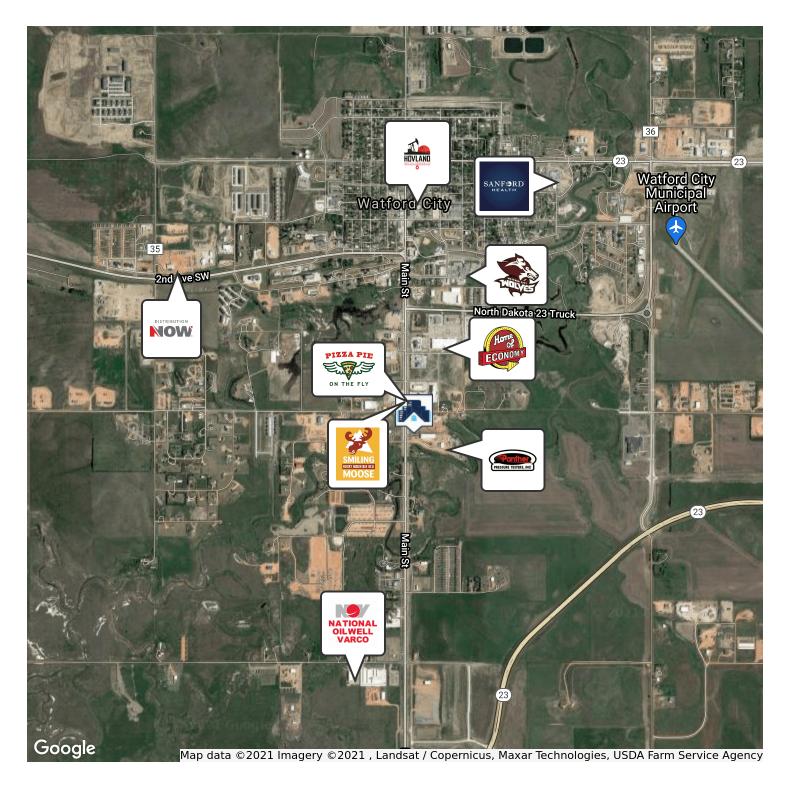

### AERIAL MAP

Watford Center | 1005 MAIN ST. S, WATFORD, ND 58854

Proven Realty Brokered By EXp Realty | 406.544.6489 | 3009 31st Ave W #304A, Williston, ND 58801

RETAILER MAP Watford Center | 1005 MAIN ST. S, WATFORD, ND 58854