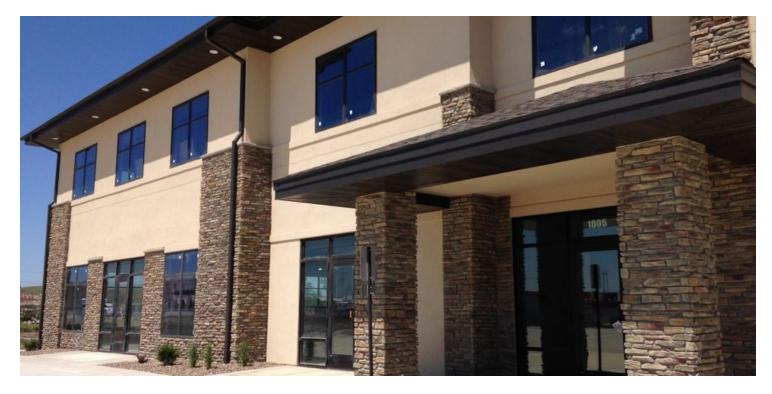

## RETAIL AND OFFICE SPACE FOR LEASE

1005 MAIN ST. S, WATFORD, ND 58854



# WATFORD CENTER COMMERCIAL OFFICE & RETAIL SPACE





### EXECUTIVE SUMMARY

Watford Center | 1005 MAIN ST. S, WATFORD, ND 58854



### **OFFERING SUMMARY**

| Building Size: | 34,000 SF |
|----------------|-----------|
| Available SF:  | 3,390 SF  |

### **PROPERTY OVERVIEW**

Watford Center is a commercial building designed to meet the need for high quality, high visibility retail and office space in Watford City, ND. It has been built as a Class A, two-story building. This property combines high visibility and convenient location which makes it a great place to do business.

#### **PROPERTY HIGHLIGHTS**

- Elevator in building
- Fully ADA accessible
- · Individual access to each business and access to common areas
- Public bathrooms available for tenants and customers of tenants, no need to put in your build out
- Available square footage may be broken down into sections fitting the tenant's needs while available