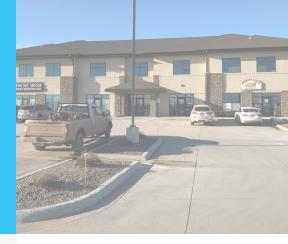

## RETAIL AND OFFICE SPACE FOR LEASE

1005 MAIN ST. S, WATFORD, ND 58854



# WATFORD CENTER COMMERCIAL OFFICE & RETAIL SPACE





### EXECUTIVE SUMMARY

Watford Center | 1005 MAIN ST. S, WATFORD, ND 58854



### **OFFERING SUMMARY**

| Building Size: | 34,000 SF |
|----------------|-----------|
| Available SF:  | 3,390 SF  |

### **PROPERTY OVERVIEW**

Watford Center is a commercial building designed to meet the need for high quality, high visibility retail and office space in Watford City, ND. It has been built as a Class A, two-story building. This property combines high visibility and convenient location which makes it a great place to do business.

#### **PROPERTY HIGHLIGHTS**

- Elevator in building
- Fully ADA accessible
- · Individual access to each business and access to common areas
- Public bathrooms available for tenants and customers of tenants, no need to put in your build out
- Available square foot