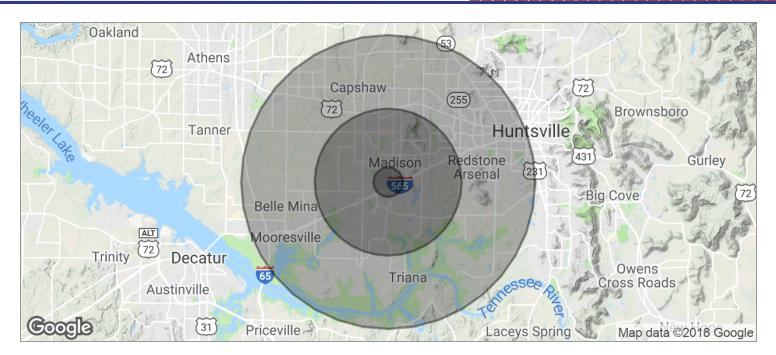

# BUILD-TO-SUIT PROFESSIONAL OFFICE SPACE

DEMOGRAPHICS MAP

| POPULATION                               | 1 MILE          | 5 MILES         | 10 MILES        |  |
|------------------------------------------|-----------------|-----------------|-----------------|--|
| TOTAL POPULATION                         | 2,556           | 50,261          | 140,618         |  |
| MEDIAN AGE                               | 33.0            | 36.1            | 34.7            |  |
| MEDIAN AGE (MALE)                        | 32.3            | 35.1            | 34.2            |  |
| MEDIAN AGE (FEMALE)                      | 33.4            | 36.6            | 34.9            |  |
| HOUSEHOLDS & INCOME                      | 1 MILE          | 5 MILES         | 10 MILES        |  |
| TOTAL HOUSEHOLDS                         | 1,170           | 19,249          | 54,546          |  |
|                                          |                 |                 |                 |  |
| # OF PERSONS PER HH                      | 2.2             | 2.6             | 2.6             |  |
| # OF PERSONS PER HH<br>AVERAGE HH INCOME | 2.2<br>\$65,397 | 2.6<br>\$94,205 | 2.6<br>\$78,968 |  |

\* Demographic data derived from 2010 US Census

PRESENTED BY: TERRI DEAN, CCIM 256.975.4716 terri@deancre.com