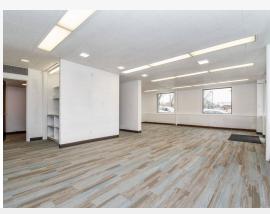

## **Property Highlights**

- Renovated Office Space
- Lots of Natural Light
- New Windows

## **Property Description**

Newly renovated open office space for lease. Space has new windows and carpet. Monthly rent is \$1,800 per month.

| OFFERING SUMMARY |                        |  |
|------------------|------------------------|--|
| Available SF     | 2,677 SF               |  |
| Lease Rate       | \$1,800 per month (MG) |  |
| Lot Size         | 0.09 Acres             |  |
| Building Size    | 2,677 SF               |  |