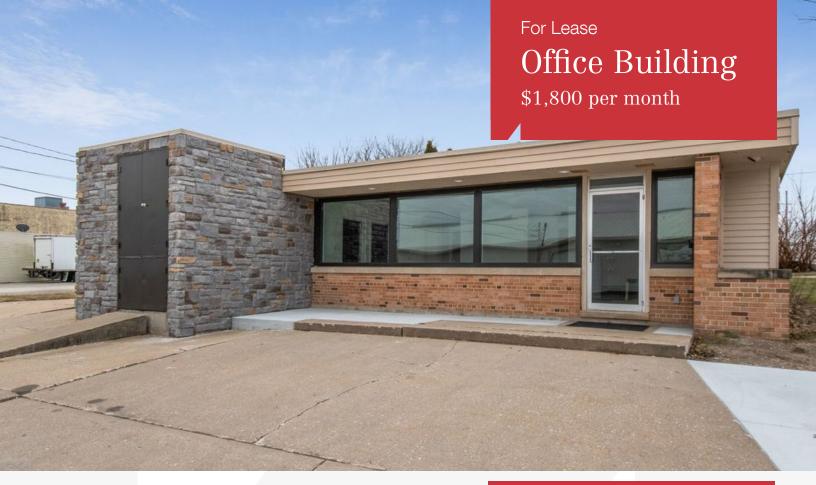

## 115 30th St Dr SE

Cedar Rapids, Iowa 52403

## **Property Highlights**

- Renovated Office Space
- Lots of Natural Light
- New Windows

## **Property Description**

Newly renovated open office space for lease. Space has new windows and carpet. Monthly rent is \$1,800 per month.

| OFFERING SUMMARY |                        |  |
|------------------|------------------------|--|
| Available SF     | 2,677 SF               |  |
| Lease Rate       | \$1,800 per month (MG) |  |
| Lot Size         | 0.09 Acres             |  |
| Building Size    | 2,677 SF               |  |

## Office Building

2,677 SF | \$1,800 per month

100 First Ave NE Cedar Rapids, IA 52401 319 378 6891 tel iowacommercial.com

319 378 6891 tel iowacommercial.com

| Population          | 1 Mile    | 3 Miles   | 5 Miles   |  |
|---------------------|-----------|-----------|-----------|--|
| TOTAL POPULATION    | 8,707     | 64,846    | 146,148   |  |
| MEDIAN AGE          | 39.3      | 36.5      | 36.9      |  |
| MEDIAN AGE (MALE)   | 37.2      | 35.0      | 35.4      |  |
| MEDIAN AGE (FEMALE) | 41.7      | 38.0      | 38.1      |  |
| Households & Income | 1 Mile    | 3 Miles   | 5 Miles   |  |
| TOTAL HOUSEHOLDS    | 4,342     | 29,425    | 63,302    |  |
| # OF PERSONS PER HH | 2.0       | 2.2       | 2.3       |  |
| AVERAGE HH INCOME   | \$58,703  | \$62,695  | \$64,608  |  |
| AVERAGE HOUSE VALUE | \$158,912 | \$156,870 | \$157,165 |  |
| Race                | 1 Mile    | 3 Miles   | 5 Miles   |  |
| % WHITE             | 94.3%     | 89.6%     | 91.4%     |  |
| % BLACK             | 3.9%      | 6.7%      | 5.0%      |  |
| % ASIAN             | 0.8%      | 2.1%      | 1.8%      |  |
| % HAWAIIAN          | 0.1%      | 0.1%      | 0.1%      |  |
| % INDIAN            | 0.2%      | 0.3%      | 0.3%      |  |
| % OTHER             | 0.8%      | 1.3%      | 1.4%      |  |
| Ethnicity           | 1 Mile    | 3 Miles   | 5 Miles   |  |
| % HISPANIC          | 1.7%      | 3.4%      | 3.1%      |  |