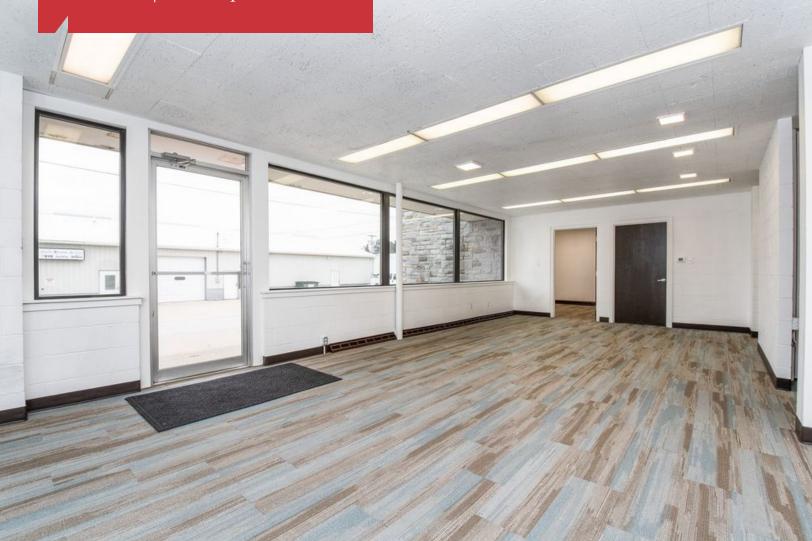

## **Property Highlights**

- Renovated Office Space
- Lots of Natural Light
- New Windows

## **Property Description**

Newly renovated open office space for lease. Space has new windows and carpet. Monthly rent is \$1,800 per month.

| OFFERING SUMMARY |                        |  |
|------------------|------------------------|--|
| Available SF     | 2,677 SF               |  |
| Lease Rate       | \$1,800 per month (MG) |  |
| Lot Size         | 0.09 Acres             |  |
| Building Size    | 2,677 SF               |  |