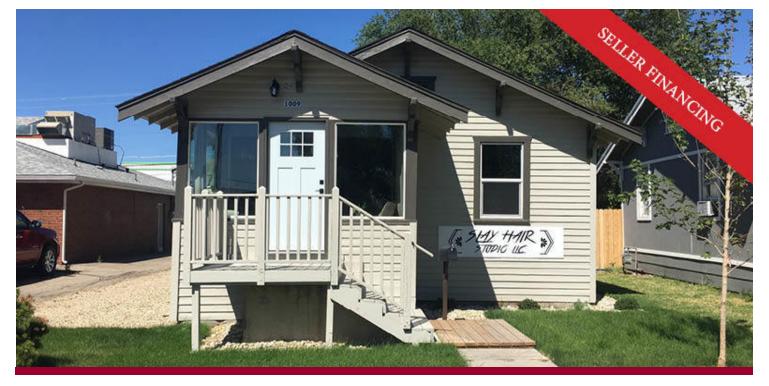

#### **OFFERING SUMMARY**

| Building Size:    | 1,134 SF             |
|-------------------|----------------------|
| Sale Price:       | \$225,000            |
| Seller Financing: | Terms, TBD           |
| Cap Rate:         | 6.40%                |
| NOI:              | \$14,400             |
| Lease Exp.:       | May 31, 2025         |
| Lot Size:         | 0.1 Acres            |
| Parcel ID:        | R049210000           |
| Tenants:          | Slay Hair Studio LLC |
| Zoning:           | C-2                  |

#### PROPERTY OVERVIEW

Lee & Associates is pleased to present this leased investment with a new five year lease for sale. The tenant has an established brand and a long time successful small business in Canyon County. The property owner has just completed an extensive remodel of the property that includes full fixture replacements, window replacements, flooring rehabilitation, exterior landscaping, and parking lot installation. A solid leased investment in this price range is rare.

#### **PROPERTY HIGHLIGHTS**

- New 5 year lease with 3% annual rent increases in place
- Renovated for new tenant June, 2020
- Great Caldwell in-town location, off of main thoroughfare
- Traffic count on 10th St. is 18,072 VPD
- Easy curb-side parking and 4+ spaces behind building