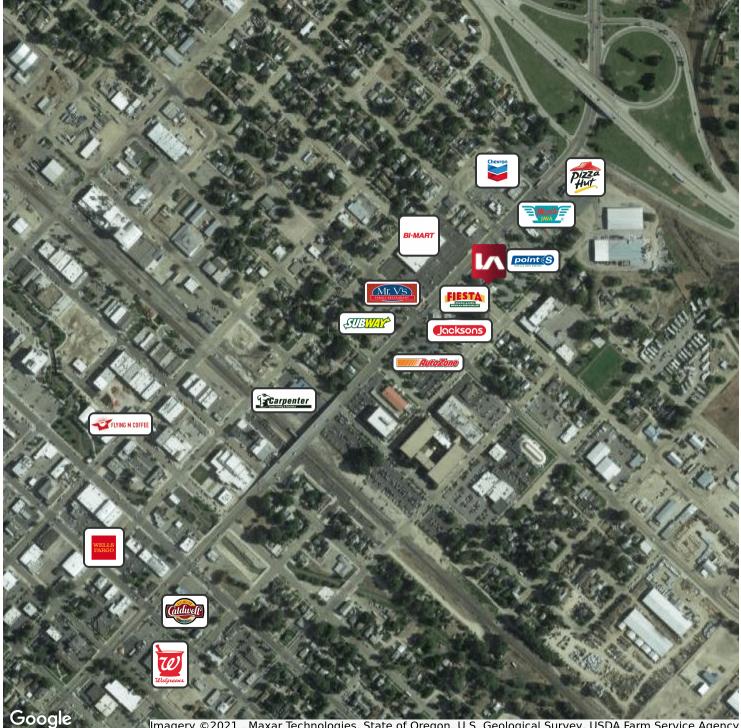

#### **PROPERTY HIGHLIGHTS**

- New 5 year lease with 3% annual rent increases in place
- Renovated for new tenant June, 2020
- Great Caldwell in-town location, off of main thoroughfare
- Traffic count on 10th St. is 18,072 VPD
- Easy curb-side parking and 4+ spaces behind building

Imagery ©2021 , Maxar Technologies, State of Oregon, U.S. Geological Survey, USDA Farm Service Agency

Mike Vance | Associate mikev@leeidaho.com C 208.871.0636

Shaun Wardle | Associate shaunw@leeidaho.com C 208.863.4160