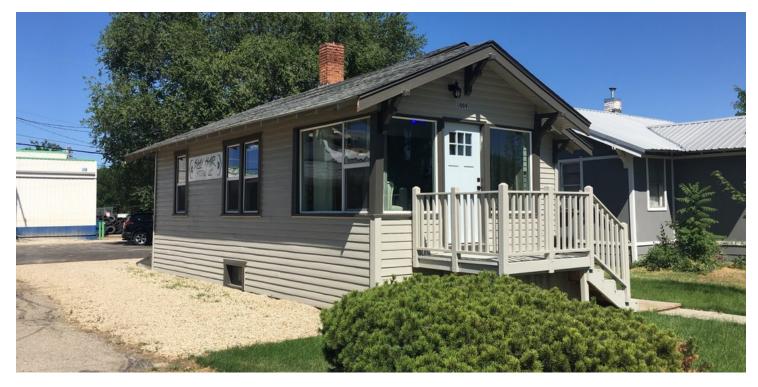

#### **OFFERING SUMMARY**

| Building Size:    | 1,134 SF             |
|-------------------|----------------------|
| Sale Price:       | \$225,000            |
| Seller Financing: | Terms, TBD           |
| Cap Rate:         | 6.40%                |
| NOI:              | \$14,400             |
| Lease Exp.:       | May 31, 2025         |
| Lot Size:         | 0.1 Acres            |
| Parcel ID:        | R049210000           |
| Tenants:          | Slay Hair Studio LLC |
| Zoning:           | C-2                  |

#### PROPERTY OVERVIEW

Lee & Associates is pleased to present this leased investment with a new five year lease for sale. The tenant has an established brand and a long time successful small business in Canyon County. The property owner has just completed an extensive remodel of the property that includes full fixture replacements, window replacements, flooring rehabilitation, exterior landscaping, and parking lot installation. A solid leased investment in this price range is rare.

#### **PROPERTY HIGHLIGHTS**

- New 5 year lease with 3% annual rent increases in place
- Renovated for new tenant June, 2020
- Great Caldwell in-town location, off of main thoroughfare
- Traffic count on 10th St. is 18,072 VPD
- Easy curb-side parking and 4+ spaces behind building