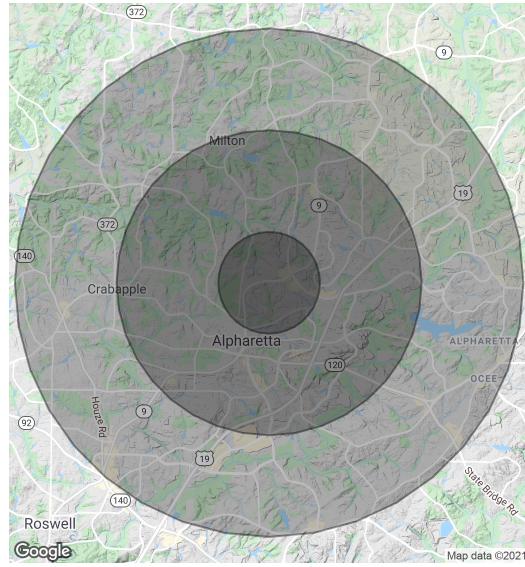

#### N MAIN STREET, ALPHARETTA, GA 30009

| HOUSEHOLDS & INCOME | 1 MILE    | 3 MILES   | 5 MILES   |
|---------------------|-----------|-----------|-----------|
| Total households    | 2,952     | 19,029    | 51,104    |
| # of persons per HH | 2.4       | 2.5       | 2.7       |
| Average HH income   | \$95,831  | \$102,356 | \$107,620 |
| Average house value | \$283,774 | \$333,576 | \$371,882 |