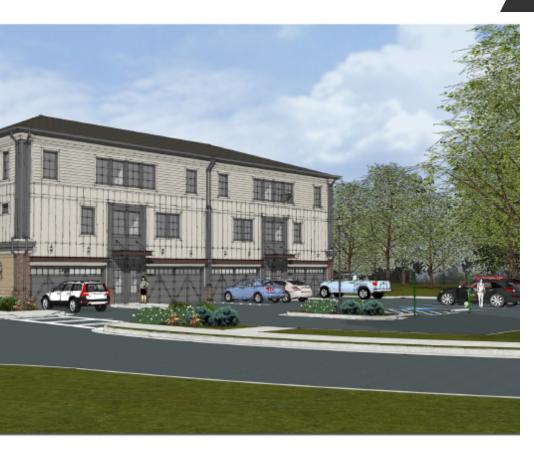

#### **PROPERTY OVERVIEW**

1/2 Acre Pad site For Sale in Milton on Hwy 9, Engineered for 12,600 sf office/retail building with offsite detention

#### **PROPERTY HIGHLIGHTS**

- .5 Acre pad site for sale on Hwy 9 in Milton
- Fully engineered for 12,600 sf Office/Retail building
- Offsite detention
- Excellent location less that 1/2 mile from Windward Pkwy and just minutes from GA-400.
- Convenient to Downtown Alpharetta, Roswell, and Forsyth County