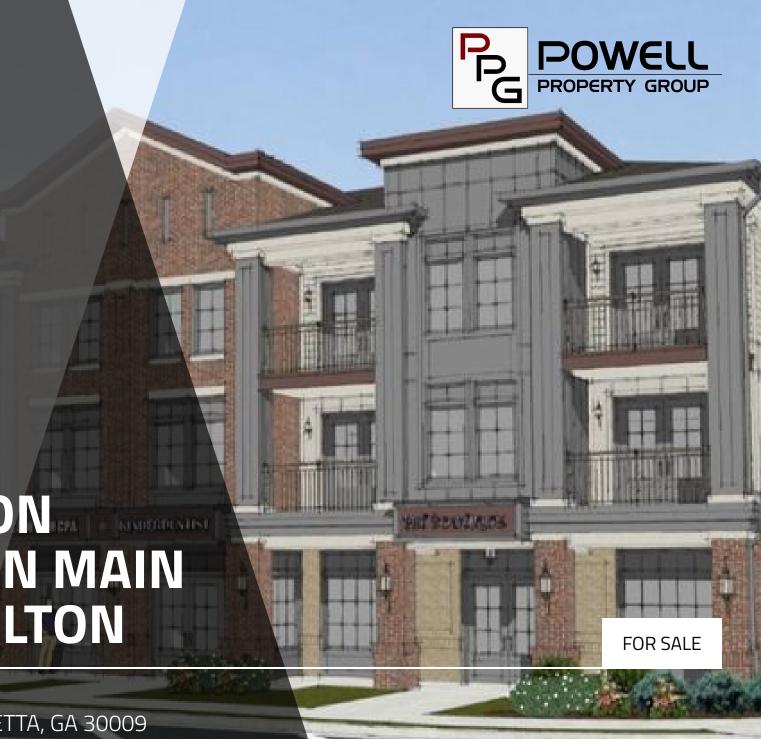

# HENDERSON LANDING/NMAIN STREET MILTON

Office Building:

N MAIN STREET, ALPHARETTA, GA 30009

N MAIN STREET, ALPHARETTA, GA 30009

#### **PROPERTY OVERVIEW**

1/2 Acre Pad site For Sale in Milton on Hwy 9, Engineered for 12,600 sf office/retail building with offsite detention

#### **PROPERTY HIGHLIGHTS**

- .5 Acre pad site for sale on Hwy 9 in Milton
- Fully engineered for 12,600 sf Office/Retail building
- Offsite detention
- Excellent location less that 1/2 mile from Windward Pkwy and just minutes from GA-400.
- Convenient to Downtown Alpharetta, Roswell, and Forsyth County