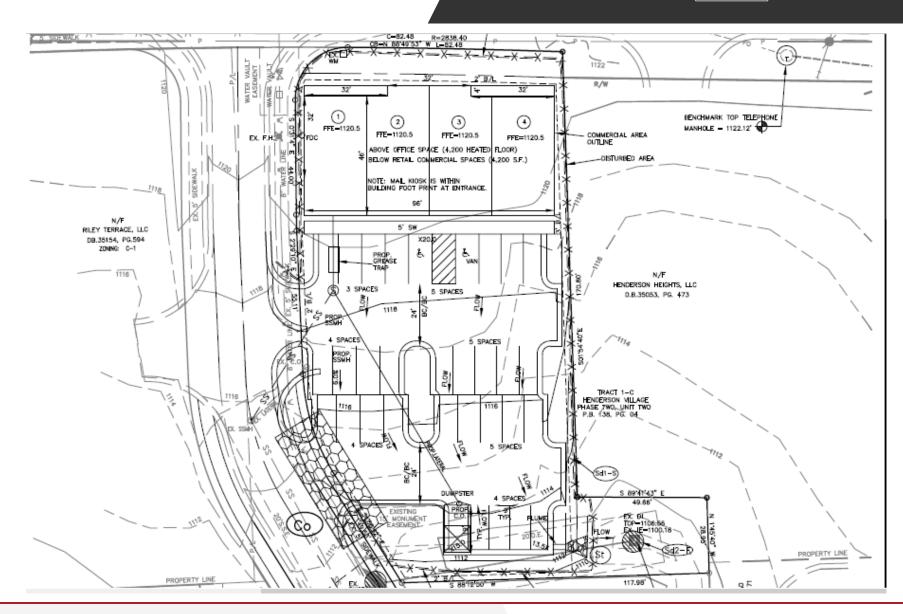

#### **PROPERTY OVERVIEW**

1/2 Acre Pad site For Sale in Milton on Hwy 9, Engineered for 12,600 sf office/retail building with offsite detention

#### **PROPERTY HIGHLIGHTS**

- .5 Acre pad site for sale on Hwy 9 in Milton
- Fully engineered for 12,600 sf Office/Retail building
- Offsite detention
- Excellent location less that 1/2 mile from Windward Pkwy and just minutes from GA-400.
- Convenient to Downtown Alpharetta, Roswell, and Forsyth County