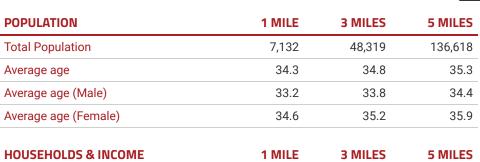

#### N MAIN STREET, ALPHARETTA, GA 30009

| HOUSEHOLDS & INCOME | 1 MILE    | 3 MILES   | 5 MILES   |
|---------------------|-----------|-----------|-----------|
| Total households    | 2,952     | 19,029    | 51,104    |
| # of persons per HH | 2.4       | 2.5       | 2.7       |
| Average HH income   | \$95,831  | \$102,356 | \$107,620 |
| Average house value | \$283,774 | \$333,576 | \$371,882 |

<sup>\*</sup> Demographic data derived from 2010 US Census