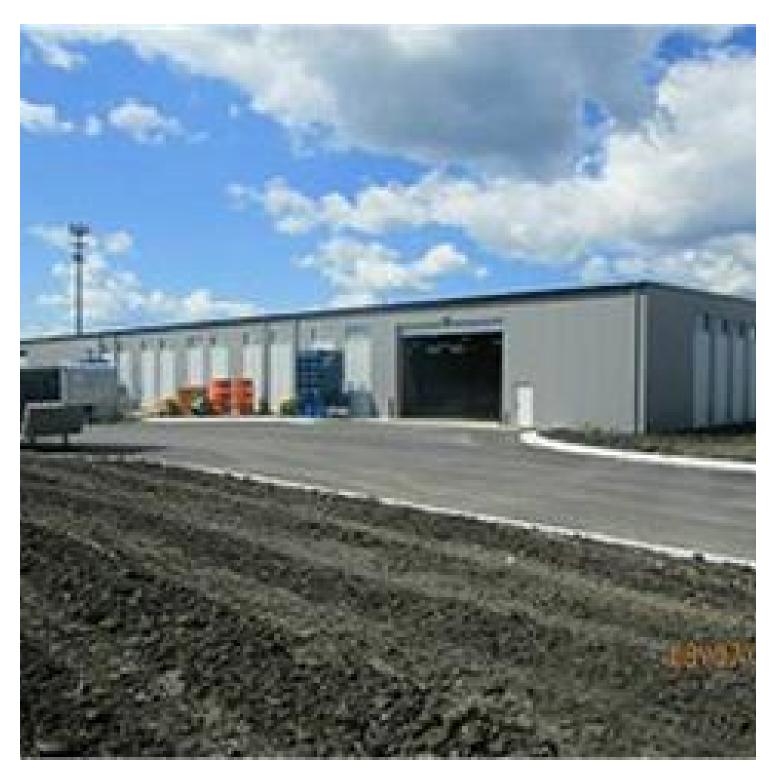

## **PROPERTY OVERVIEW**

22,500 sf wide open space shop/manufacturing with 2 story 2500 sf each level for a total of 5000 sf. Built in 2017 modern design and steel building materials. room to expand another 10,000 sf of building.

#### PROPERTY HIGHLIGHTS