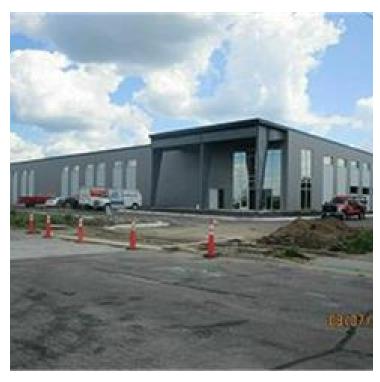

## **PROPERTY OVERVIEW**

22,500 sf wide open space shop/manufacturing with 2 story 2500 sf each level for a total of 5000 sf. Built in 2017 modern design and steel building materials. room to expand another 10,000 sf of building.

#### PROPERTY HIGHLIGHTS