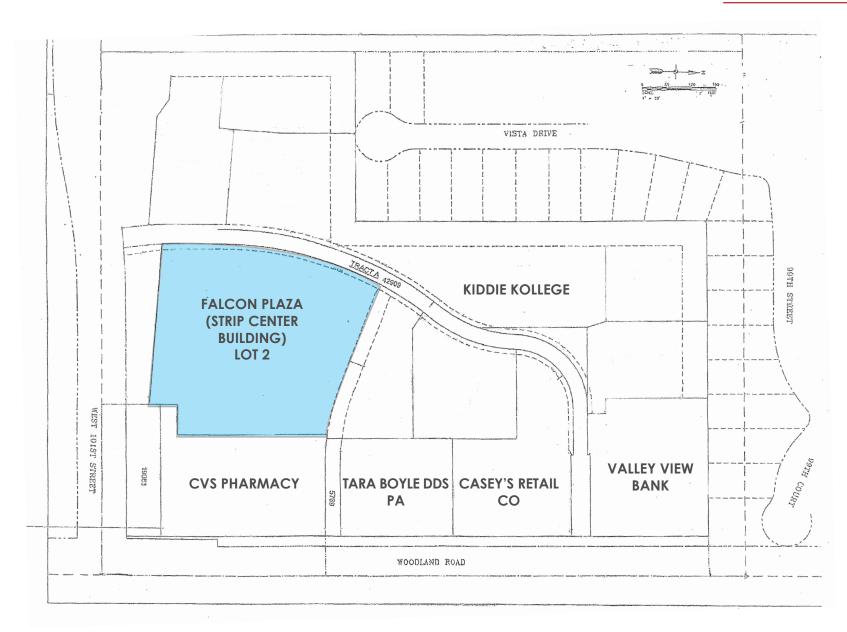

# FALCON PLAZA

10052-10098 WOODLAND RD, LENEXA, KS 66220

### GROWING RETAIL K-10 COR-