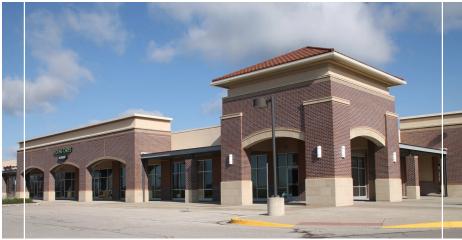

# FALCON PLAZA

10052-10098 WOODLAND RD, LENEXA, KS 66220

## FOR LEASE

- **WESTLAKE HARDWARE IS OPEN!**
- >> 1,257 SF 3,761 SF of Retail/Office Space Available
- Join CVS, Blue Moose, Casey's Convenience Store, El Toro Loco, etc.
- >> Significant Traffic Generated From K-10 & Neighboring Price Chopper
- Median HHI \$123,000 Within 1 Mile
- >> 7.18% Estimated Household Growth From 2019-2023
- **\$17.50/SF NNN**