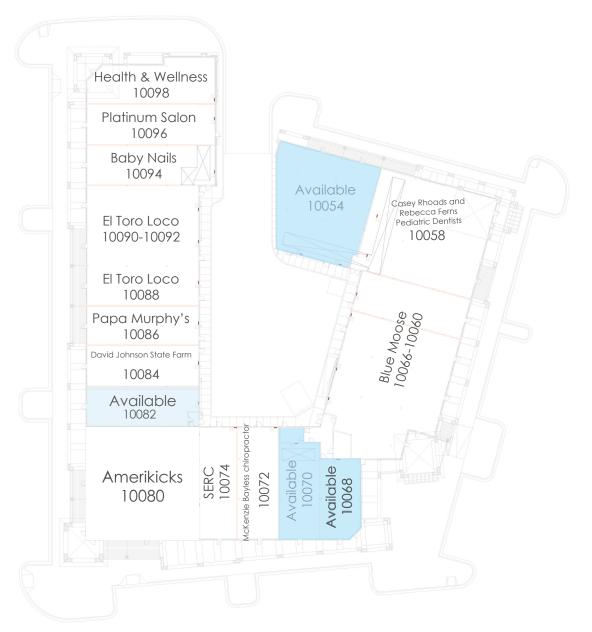

#### JOHN SWEENEY, CCIM

Senior Broker Associate 913.945.3718 john@reececommercial.com

FALCON PLAZA MAPS

| AVAILABLE SUITES |             |
|------------------|-------------|
| SUITE            | SF          |
| 10070            | 1,510       |
| 10054            | 1,534-3,761 |
| 10068            | 1,257       |
| 10068-10070      | 2,767       |
| 10082            | 1,688       |
|                  |             |
| :                | •           |