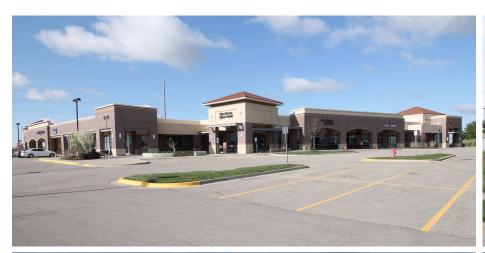

## FOR LEASE

- **WESTLAKE HARDWARE IS OPEN!**
- >> 1,257 SF 3,761 SF of Retail/Office Space Available
- Join CVS, Blue Moose, Casey's Convenience Store, El Toro Loco, etc.
- >> Significant Traffic Generated From K-10 & Neighboring Price Chopper
- Median HHI \$123,000 Within 1 Mile
- >> 7.18% Estimated Household Growth From 2019-2023
- **\$17.50/SF NNN**