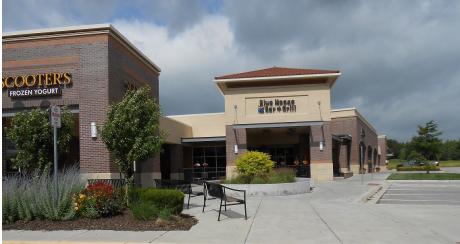

# FALCON PLAZA

10052-10098 WOODLAND RD, LENEXA, KS 66220

## FOR LEASE

- **WESTLAKE HARDWARE IS OPEN!**
- >> 1,257 SF 3,761 SF of Retail/Office Space Available
- Join CVS, Blue Moose, Casey's Convenience Store, El Toro Loco, etc.
- >> Significant Traffic Generated From K-10 & Neighboring Price Chopper
- Median HHI \$123,000 Within 1 Mile
- >> 7.18% Estimated Household Growth From 2019-2023
- **\$17.50/SF NNN**