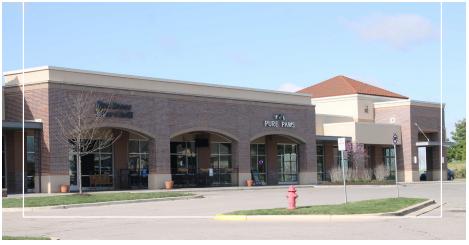

# FALCON PLAZA

10052-10098 WOODLAND RD, LENEXA, KS 66220

## FOR LEASE

- **WESTLAKE HARDWARE IS OPEN!**
- >> 1,257 SF 3,761 SF of Retail/Office Space Available
- Join CVS, Blue Moose, Casey's Convenience Store, El Toro Loco, etc.
- >> Significant Traffic Generated From K-10 & Neighboring Price Chopper
- Median HHI \$123,000 Within 1 Mile
- >> 7.18% Estimated Household Growth From 2019-2023
- **\$17.50/SF NNN**