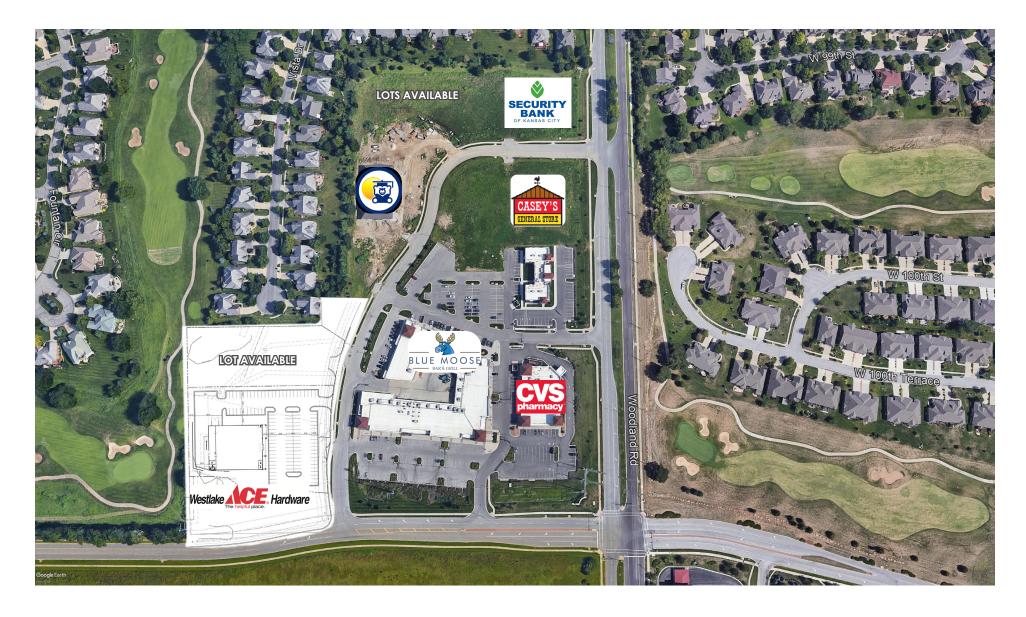

#### JOHN SWEENEY, CCIM

Senior Broker Associate 913.945.3718 john@reececommercial.com

FALCON PLAZA MAPS

| AVAILABLE SUITES |             |
|------------------|-------------|
| SUITE            | SF          |
| 10070            | 1,510       |
| 10054            | 1,534-3,761 |
| 10068            | 1,257       |
| 10068-10070      | 2,767       |
| 10082            | 1,688       |
|                  |             |
| :                | •           |

### GROWING RETAIL K-10 COR-