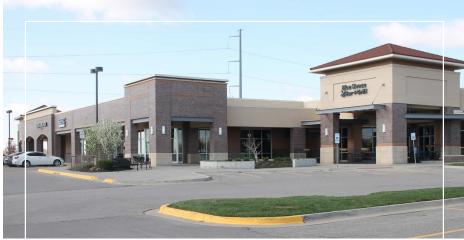

# FALCON PLAZA

10052-10098 WOODLAND RD, LENEXA, KS 66220

## FOR LEASE

- **WESTLAKE HARDWARE IS OPEN!**
- >> 1,257 SF 3,761 SF of Retail/Office Space Available
- Join CVS, Blue Moose, Casey's Convenience Store, El Toro Loco, etc.
- >> Significant Traffic Generated From K-10 & Neighboring Price Chopper
- Median HHI \$123,000 Within 1 Mile
- >> 7.18% Estimated Household Growth From 2019-2023
- **\$17.50/SF NNN**