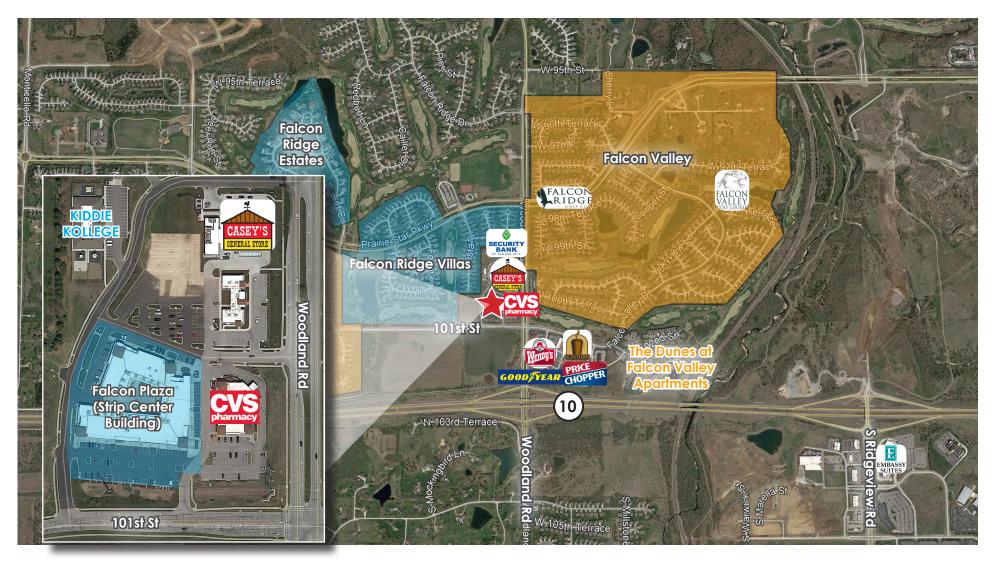

# FALCON PLAZA

10052-10098 WOODLAND RD, LENEXA, KS 66220

### GROWING RETAIL K-10 COR-