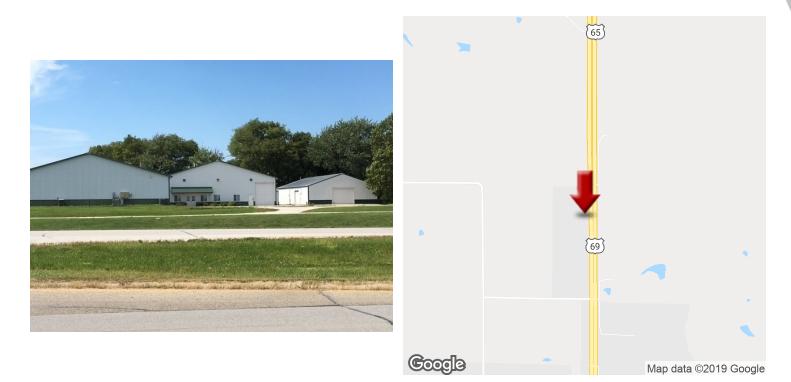

### **PROPERTY OVERVIEW**

For Sale! Great Hwy Location and Visibility! 19,584 Sq. Ft. commercial building just off of Hwy 65/69 on the north side of Indianola. Building has 17,584 sq. ft. manufacturing/warehouse space & 2,000 sq. ft. office space. Includes: Mezzanine storage system, (2) breakrooms with kitchenette, conf. room with kitchenette, office space and (4) restrooms. Floor is 6" concrete, building has (2) dock doors & (4) overhead doors.

Hwy 65/69 North Side of Indianola