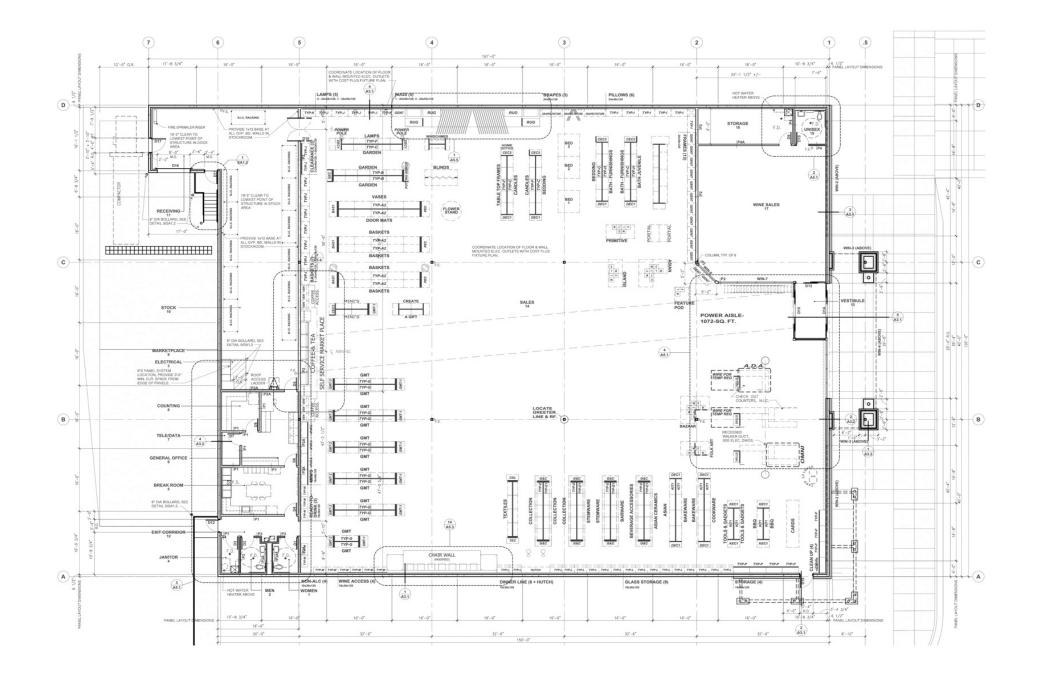

|
| Center Tenants  | Super Target, Hobby Lobby, Cabela's,<br>Chili's, Hampton Inn, Subway, Slim<br>Chickens, Subway, Mcdonald's and more!                |
| Area Neighbors  | Dave and Buster's, REI, Academy Sports,<br>Chick-fil-A, Stryker Sports Complex,<br>Topgolf, Wichita Sports Forum, and many<br>more! |

# PROPERTY HIGHLIGHTS

- This is an excellent site for a retailer to establish a strong presence in east Wichita. Near highway access and along a main city thoroughfare, the Regency Lakes shopping center is home to some of Wichita's most popular shopping and dining destinations.
- Easy access and visibility from K-96 (36,900 VPD).







## **INTERIOR PHOTOS**











## FLOOR PLAN



# CLICK FOR VIDEO TOUR



Offered by Landmark Commercial Real Estate and JLL Real Estate

## NORTHEAST DEVELOPMENTS









156 North Emporia Wichita, Kansas 67202 www.landmarkrealestate.net

### For More Information:

Don Piros, CCIM Associate Office: 316-262-2442 Mobile: 316-990-0606 dpiros@landmarkrealestate.net

### ABOUT LANDMARK

Landmark Commercial Real Estate, Inc. has extensive experience in the leasing and sales of retail, office, restaurant and industrial properties, as well as property management. We represent both Owners and Tenants/Buyers. Our extensive experience with both sides of the transaction gives us added insight in negotiating transactions that work for both parties. Landmark Commercial Real Estate maintains a large property database, which we utilize to provide T