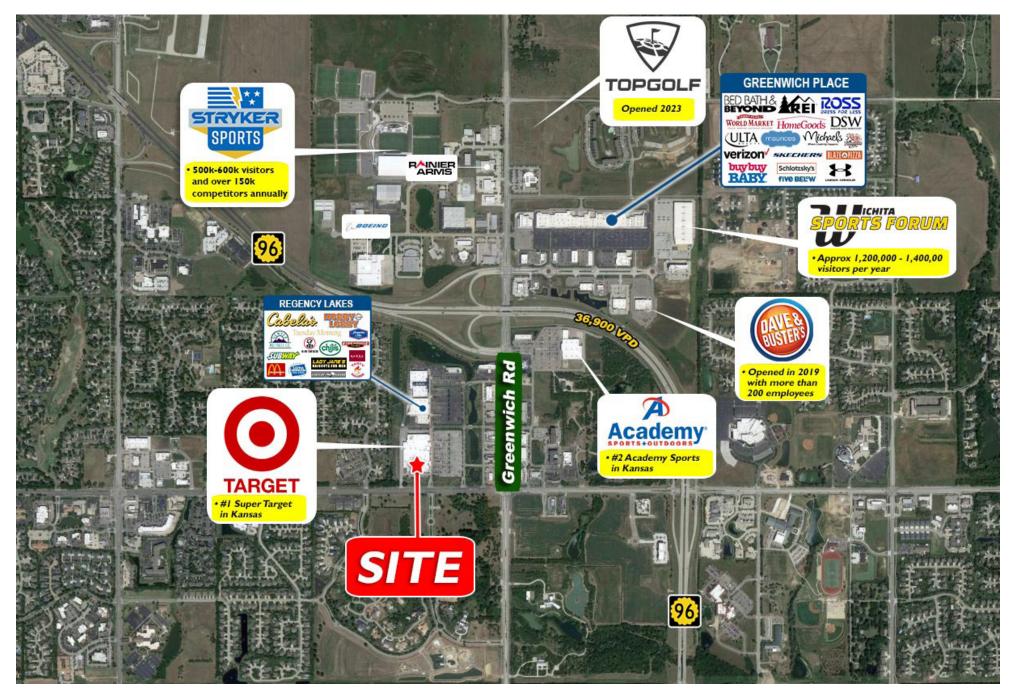

# PROPERTY HIGHLIGHTS

- This is an excellent site for a retailer to establish a strong presence in east Wichita. Near highway access and along a main city thoroughfare, the Regency Lakes shopping center is home to some of Wichita's most popular shopping and dining destinations.
- Easy access and visibility from K-96 (36,900 VPD).