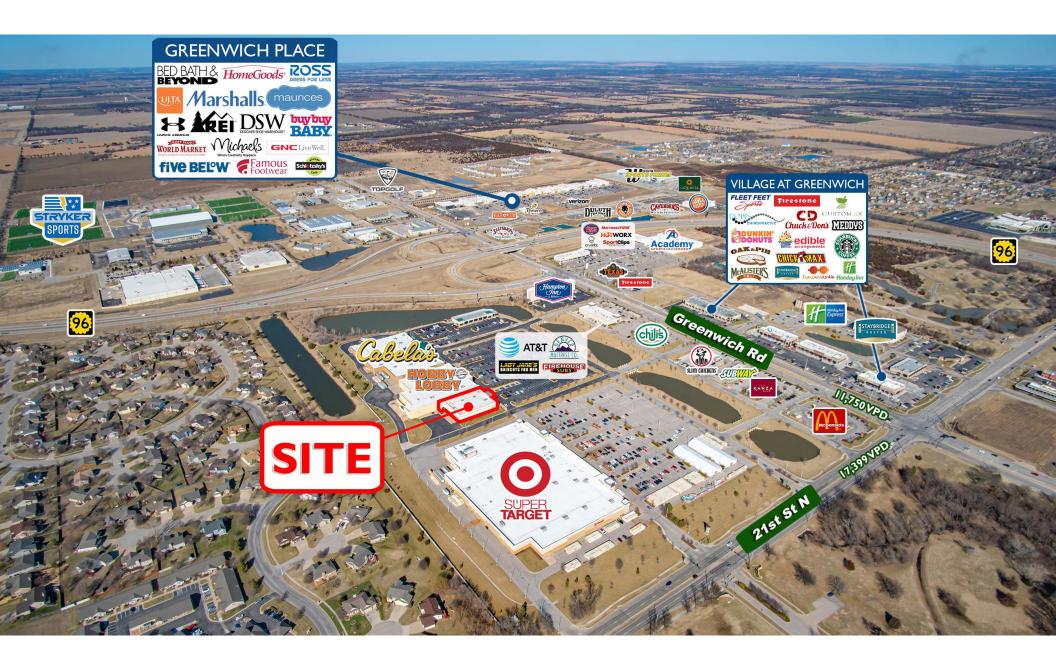

# PROPERTY HIGHLIGHTS

- This is an excellent site for a retailer to establish a strong presence in east Wichita. Near highway access and along a main city thoroughfare, the Regency Lakes shopping center is home to some of Wichita's most popular shopping and dining destinations.
- Easy access and visibility from K-96 (36,900 VPD).