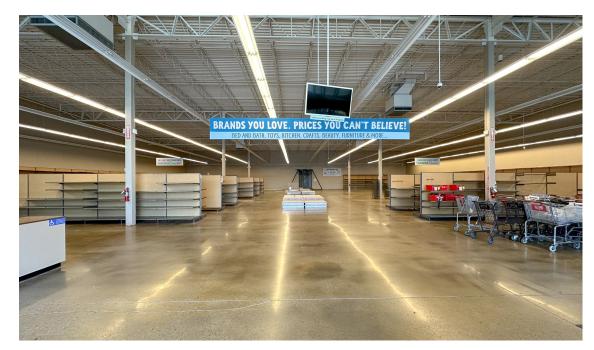

|
| Center Tenants  | Super Target, Hobby Lobby, Cabela's,<br>Chili's, Hampton Inn, Subway, Slim<br>Chickens, Subway, Mcdonald's and more!                |
| Area Neighbors  | Dave and Buster's, REI, Academy Sports,<br>Chick-fil-A, Stryker Sports Complex,<br>Topgolf, Wichita Sports Forum, and many<br>more! |

# PROPERTY HIGHLIGHTS

- This is an excellent site for a retailer to establish a strong presence in east Wichita. Near highway access and along a main city thoroughfare, the Regency Lakes shopping center is home to some of Wichita's most popular shopping and dining destinations.
- Easy access and visibility from K-96 (36,900 VPD).







## **INTERIOR PHOTOS**











## FLOOR PLAN



# CLICK FOR VIDEO TOUR



Offered by Landmark Commercial Real Estate and JLL Real Estate

## NORTHEAST DEVELOPMENTS









156 North Emporia Wichita, Kansas 67202 www.landmarkrealestate.net

### For More Information:

Don Piros, CCIM Associate Office: 316-262-2442 Mobile: 316-990-0606 dpiros@landmarkrealestate.net

### ABOUT LANDMARK

Landmark Commercial Real Estate, Inc. has extensive experience in the leasing and sales of retail, office, restaurant and industrial properties, as well as property management. We represent both Owners and Tenants/Buyers. Our extensive experience with both sides of the transaction gives us added insight in negotiating transactions that work for both parties. Landmark Commercial Real Estate maintains a large property database, whic