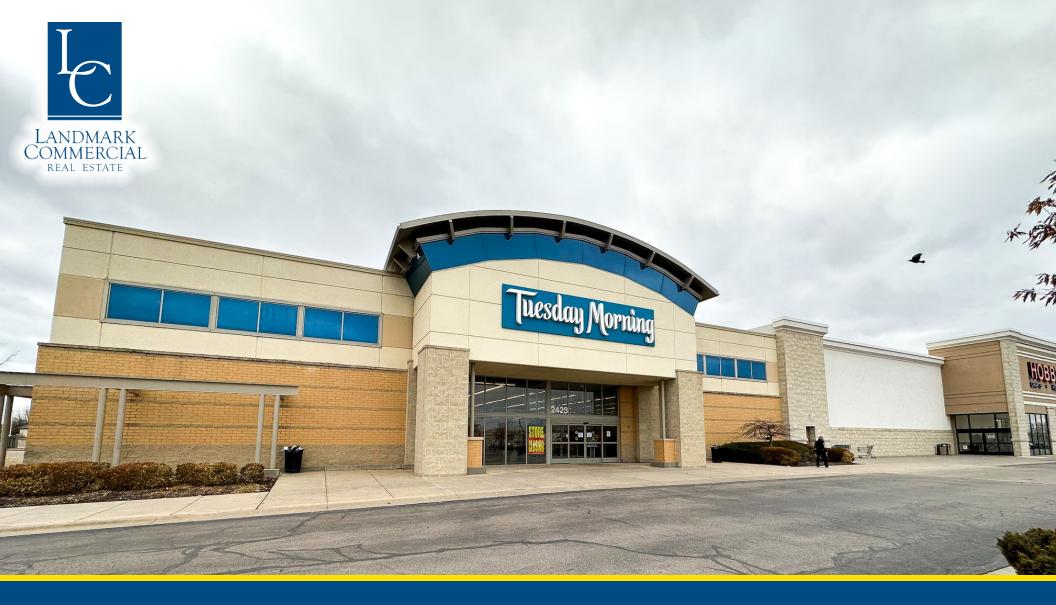

### REGENCY LAKES PRIME JUNIOR BOX RETAIL FOR LEASE

2423 N Greenwich, Wichita, KS 67226

### PLEASE CALL FOR PRICING

| Location        | 2423 N Greenwich, Wichita, KS 67226                                                                                                 |
|-----------------|-------------------------------------------------------------------------------------------------------------------------------------|
| Available Space | 18,500 SF                                                                                                                           |
| Lot Size        | 3.65 acres (158,816 SF)                                                                                                             |
| Parking         | Over 400 spots                                                                                                                      |
| Year Built      | 2005                                                                                                                                |
| Center Tenants  | Super Target, Hobby Lobby, Cabela's,<br>Chili's, Hampton Inn, Subway, Slim<br>Chickens, Subway, Mcdonald's and more!                |
| Area Neighbors  | Dave and Buster's, REI, Academy Sports,<br>Chick-fil-A, Stryker Sports Complex,<br>Topgolf, Wichita Sports Forum, and many<br>more! |

# PROPERTY HIGHLIGHTS

- This is an excellent site for a retailer to establish a strong presence in east Wichita. Near highway access and along a main city thoroughfare, the Regency Lakes shopping center is home to some of Wichita's most popular shopping and dining destinations.
- Easy access and visibility from K-96 (36,900 VPD).