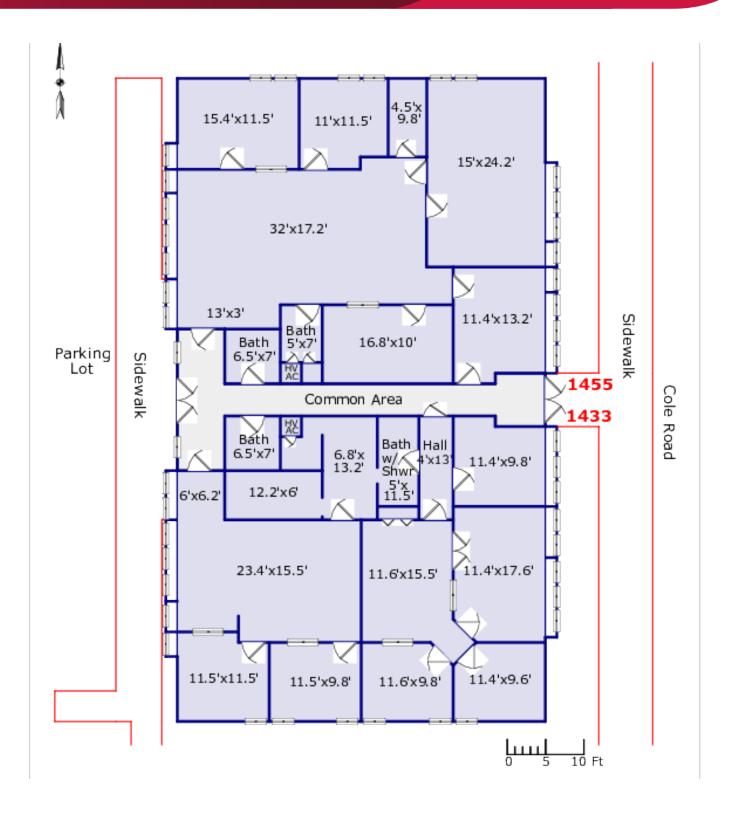

#### **SALE INFORMATION**

SALE PRICE: \$499,000 **BUILDING SIZE:** 4,032 LOT SIZE: .38 AC

#### **LEASE INFORMATION**

**SUITE:** 1433-1455 \$10.95 SF/Yr LEASE RATE:

**LEASE TYPE:** NNN **AVAILABLE SF:** 4,032

#### **BUILDING DATA**

YEAR BUILT: 1985 **PARKING SPACES:** 17 **ZONING:** R-3/D

#### **PROPERTY HIGHLIGHTS**

- High visibility on Cole Road across from Albertsons
- Freestanding building Condo plat allows you to own one unit and sell the other or keep for cash flow
- Asking price below replacement costs