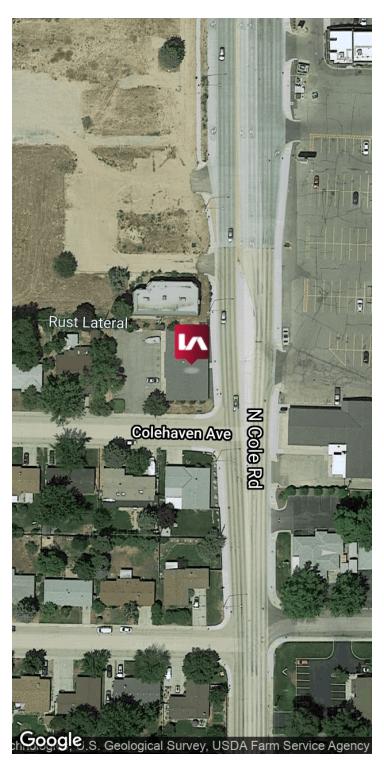

#### **LOCATION OVERVIEW**

Property is centrally located in West Boise near the intersection of Cole and Fairview. Nearby retailers include Albertsons, CVS, Starbucks, US Bank, Axiom Fitness, Winco, Walgreens, soon to be Primary Health and Maverick