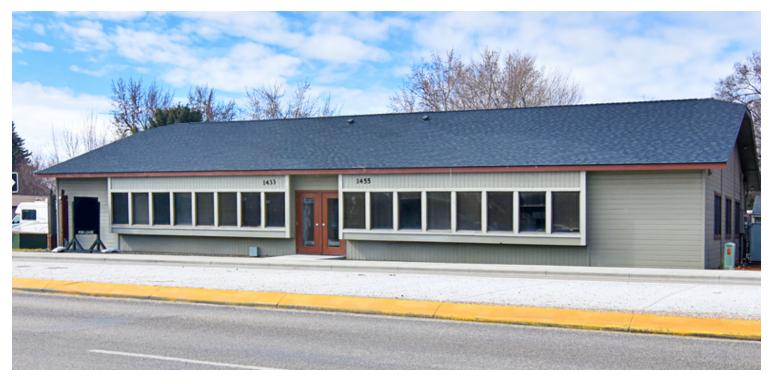

### **PROPERTY OVERVIEW**

This property is being offered for sale or lease making it ideal for an owner, user, investor, or tenant. An owner/user could occupy both units or lease one out for additional income. This is a great option for a tenant looking for a good location at a great value.

#### **LOCATION OVERVIEW**

Property is centrally located in West Boise near the intersection of Cole and Fairview. Nearby retailers include Albertsons, CVS, Starbucks, US Bank, Axiom Fitness, Winco, Walgreens, soon to be Primary Health and Maverick

#### **PROPERTY HIGHLIGHTS**

- High visibility on Cole Road across from Albertsons
- Freestanding building Condo plat allows you to own one unit and sell the other or keep for cash flow
- Asking price below replacement costs