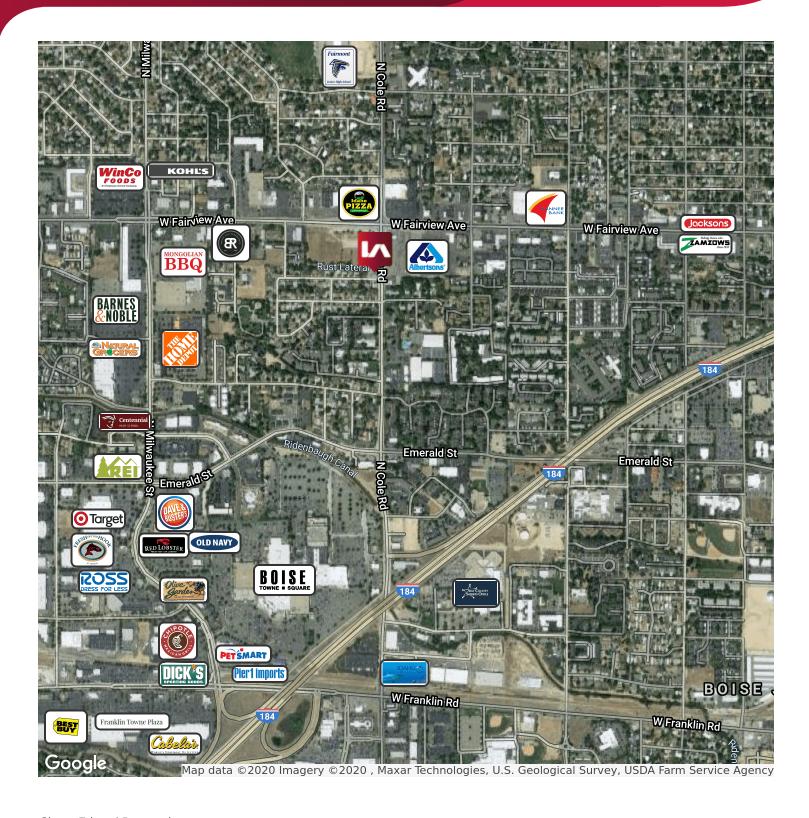

#### **LOCATION OVERVIEW**

Property is centrally located in West Boise near the intersection of Cole and Fairview. Nearby retailers include Albertsons, CVS, Starbucks, US Bank, Axiom Fitness, Winco, Walgreens, soon to be Primary Health and Maverick