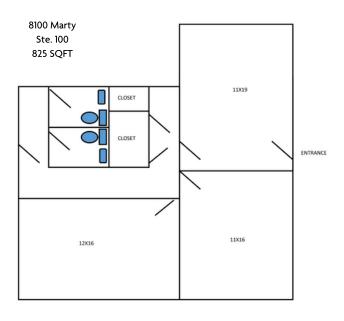

### FOR LEASE

• SUITE 100: 825 SQF PRICE: \$1,270/MO FSG AVAILABLE: NOW

SUITE 105: 500 SQFT PRICE: \$850/MO FSG AVAILABLE: 7/1/2021

- 2 OFFICE SUITES
- GREAT LEVEL PARKING
- GREAT VISIBILITY ON GREAT CORNER
- ACROSS FROM MATT ROSS COMMUNITY CENTER
- EASY ACCESS FROM JUST WEST OF METCALF