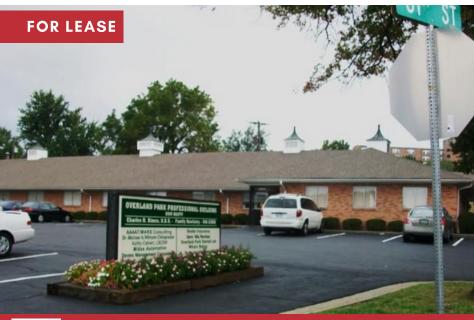

# OFFICE SPACE FOR LEASE

8100 MARTY STREET, OVERLAND PARK, KS

### FOR LEASE

• SUITE 100: 825 SQF PRICE: \$1,270/MO FSG AVAILABLE: NOW

SUITE 105: 500 SQFT PRICE: \$850/MO FSG AVAILABLE: 7/1/2021

- 2 OFFICE SUITES
- GREAT LEVEL PARKING
- GREAT VISIBILITY ON GREAT CORNER
- ACROSS FROM MATT ROSS COMMUNITY CENTER
- EASY ACCESS FROM JUST WEST OF METCALF