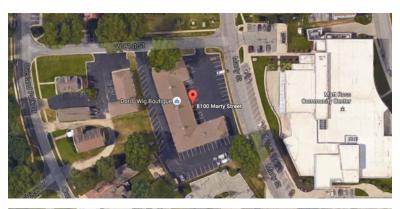

# OFFICE SPACE FOR LEASE

8100 MARTY STREET, OVERLAND PARK, KS

### FOR LEASE

• SUITE 100: 825 SQF PRICE: \$1,270/MO FSG AVAILABLE: NOW

SUITE 105: 500 SQFT PRICE: \$850/MO FSG AVAILABLE: 7/1/2021

- 2 OFFICE SUITES
- GREAT LEVEL PARKING
- GREAT VISIBILITY ON GREAT CORNER
- ACROSS FROM MATT ROSS COMMUNITY CENTER
- EASY ACCESS FROM JUST WEST OF METCALF