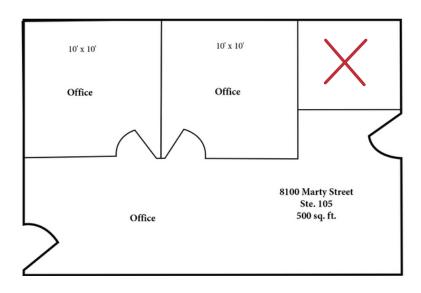

### FOR LEASE

• SUITE 100: 825 SQF PRICE: \$1,270/MO FSG AVAILABLE: NOW

SUITE 105: 500 SQFT PRICE: \$850/MO FSG AVAILABLE: 7/1/2021

- 2 OFFICE SUITES
- GREAT LEVEL PARKING
- GREAT VISIBILITY ON GREAT CORNER
- ACROSS FROM MATT ROSS COMMUNITY CENTER
- EASY ACCESS FROM JUST WEST OF METCALF