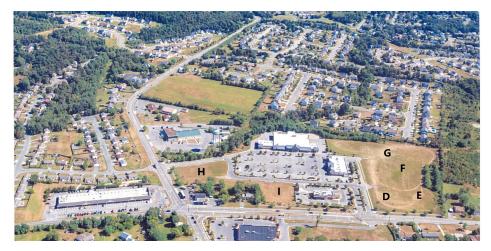

### **PROPERTY OVERVIEW**

Three [3] lots remain available! All reasonable offers will be considered. All lots are zoned B2, highway commercial; Lot H is 1.47 acres at the Greenwood entrance to Orrick Commons Shopping Center. Lot I is 1.37 acres, located along Senseny Rd, adjacent to McDonalds. Lot G is 3.64 acres located adjacent to a new 55 and older community, builder is Ryan Homes. Ideal lot for Assisted Living Facility, Medical or possibly Self Storage facility. Great accessibility, regional growth and commuter corridor for Rt. #50 and Rt. #7. Plenty of roof tops to provide customers for service needs in this underserved market.

#### PROPERTY HIGHLIGHTS

- Pad sites are surrounding Orrick Commons Shopping Center
- Pad sites are flat and near ready for development
- Utilities are available
- Commuter Corridor with increased growth, ease of access to Rt. #50 and Rt. #7