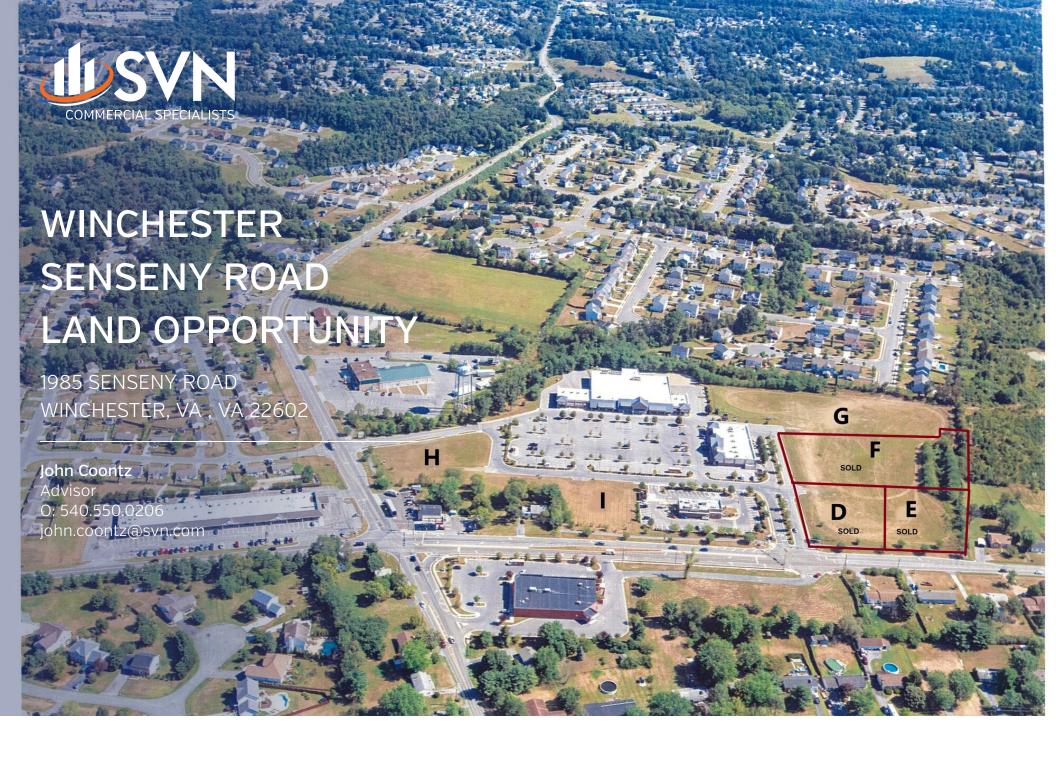

# Property Summary

### **OFFERING SUMMARY**

Sale Price: \$616,500 - \$663,000

-\$1,471,000

Lot Size: 6.48 Acres

Zoning: B-2

Market: Northern Virginia

Submarket: Winchester

Price / SF: \$9.74

### **PROPERTY OVERVIEW**

Three [3] lots remain available! All reasonable offers will be considered. All lots are zoned B2, highway commercial; Lot H is 1.47 acres at the Greenwood entrance to Orrick Commons Shopping Center. Lot I is 1.37 acres, located along Senseny Rd, adjacent to McDonalds. Lot G is 3.64 acres located adjacent to a new 55 and older community, builder is Ryan Homes. Ideal lot for Assisted Living Facility, Medical or possibly Self Storage facility. Great accessibility, regional growth and commuter corridor for Rt. #50 and Rt. #7. Plenty of roof tops to provide customers for service needs in this underserved market.