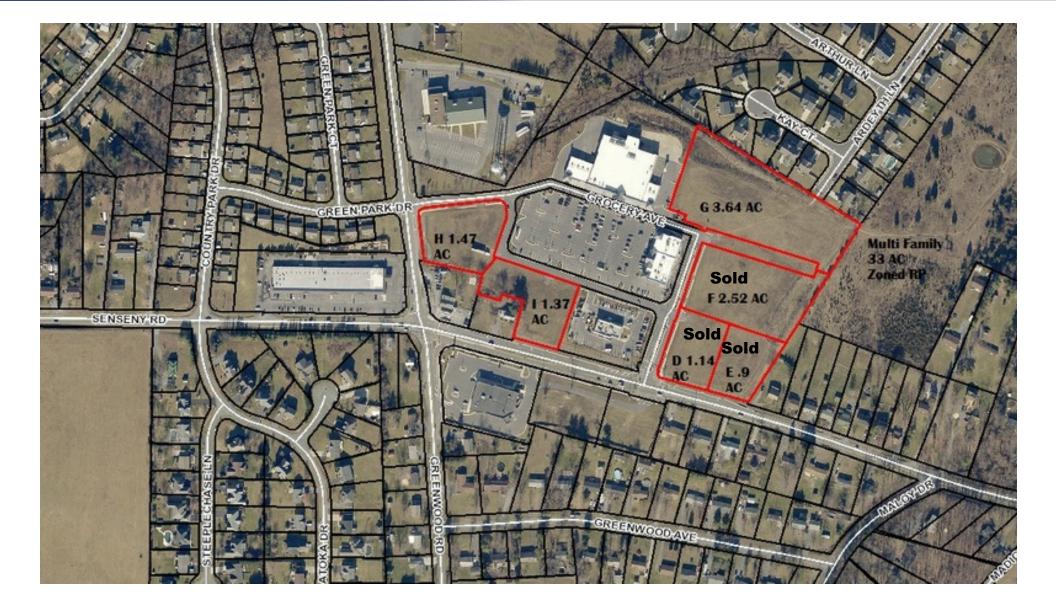

### **PROPERTY OVERVIEW**

Three [3] lots remain available! All reasonable offers will be considered. All lots are zoned B2, highway commercial; Lot H is 1.47 acres at the Greenwood entrance to Orrick Commons Shopping Center. Lot I is 1.37 acres, located along Senseny Rd, adjacent to McDonalds. Lot G is 3.64 acres located adjacent to a new 55 and older community, builder is Ryan Homes. Ideal lot for Assisted Living Facility, Medical or possibly Self Storage facility. Great accessibility, regional growth and commuter corridor for Rt. #50 and Rt. #7. Plenty of roof tops to provide customers for service needs in this underserved market.

### Additional Photos

| Lot# | Acreage | Activity | Offering Price |
|------|---------|----------|----------------|
| 201D | 1.14    | Sold     | Sold           |
| 201E | 0.9     | Sold     | Sold           |
| 201F | 2.52    | Sold     | Sold           |
| 201G | 3.64    |          | \$1,471,000.00 |
| 201H | 1.47    |          | \$663,000.00   |
| 201I | 1.37    |          | \$616,500.00   |
|      |         |          | \$2,750,500.00 |