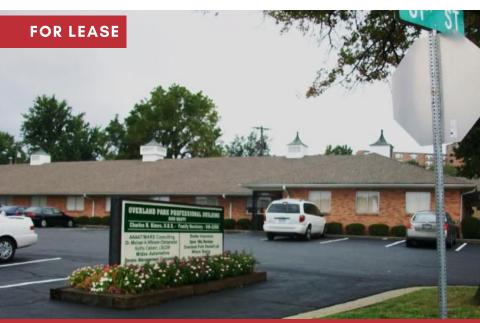

OFFICE SPACE FOR LEASE

## FOR LEASE

• SUITE 100: 825 SQF PRICE: \$1,270/MO FSG AVAILABLE: NOW

SUITE 105: 500 SQFT PRICE: \$850/MO FSG AVAILABLE: 7/1/2021

- 2 OFFICE SUITES
- GREAT LEVEL PARKING
- GREAT VISIBILITY ON GREAT CORNER
- ACROSS FROM MATT ROSS COMMUNITY CENTER
- EASY ACCESS FROM JUST WEST OF METCALF

OFFICE SPACE FOR LEASE REEECE RIDO MARTY STREET. OVERLAND PARK, KS

913.548.8700

JTHOME@REECECOMMERCIAL.COM

OFFICE SPACE FOR LEASE

913.548.8700

JTHOME@REECECOMMERCIAL.COM

OFFICE SPACE FOR LEASE 8100 MARTY STREET, OVERLAND PARK, KS