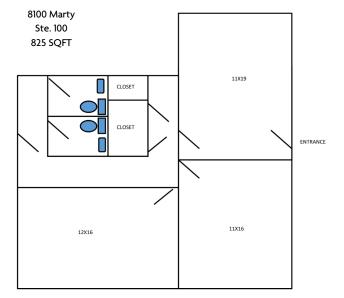

## FOR LEASE

• SUITE 100: 825 SQF PRICE: \$1,270/MO FSG AVAILABLE: NOW

SUITE 105: 500 SQFT PRICE: \$850/MO FSG AVAILABLE: 7/1/2021

- 2 OFFICE SUITES
- GREAT LEVEL PARKING
- GREAT VISIBILITY ON GREAT CORNER
- ACROSS FROM MATT ROSS COMMUNITY CENTER
- EASY ACCESS FROM JUST WEST OF METCALF