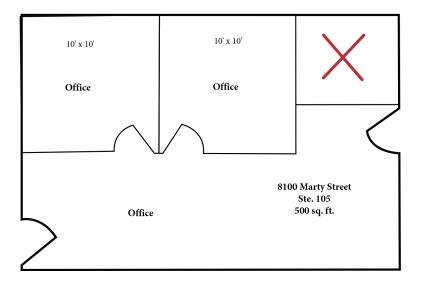

## FOR LEASE

• SUITE 100: 825 SQF PRICE: \$1,270/MO FSG AVAILABLE: NOW

SUITE 105: 500 SQFT PRICE: \$850/MO FSG AVAILABLE: 7/1/2021

- 2 OFFICE SUITES
- GREAT LEVEL PARKING
- GREAT VISIBILITY ON GREAT CORNER
- ACROSS FROM MATT ROSS COMMUNITY CENTER
- EASY ACCESS FROM JUST WEST OF METCALF